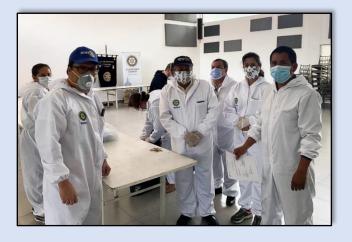

## ROTARY CLUB OF CUPERTINO SUPPORTS PUBLIC HOSPITALS IN ECUADOR, SOUTH AMERICA

**CUPERTINO, Calif. – May, 2020**— The Rotary Club of Cupertino (<a href="www.cupertinorotary.org">www.cupertinorotary.org</a>) continues supporting its partner club, RC Tomebamba in Cuenca, the third largest city in Ecuador.

Applying for part of the International Disaster Relief Funds available from Rotary International, RC Tomebamba turned to our club for additional funding. Together with other clubs in Ecuador, Canada, and the U.S., we have raised over \$46,000 for this disaster relief.

Rotary Volunteers (Below and Right)

Ecuador is a developing country with high infection and death rates and was unprepared to handle the COVID-19 crisis on its own. Most needed are PPE (Personal Protection Equipment), respirators, and medical test equipment for public hospitals serving the poor and uninsured population.

The first deliveries are underway and all should be delivered within a few weeks as time is of the essence to battle COVID-19.

Cupertino has partnered with RC Tomebamba in the past through a global grant for the domestic violence shelter CASA MARIA AMOR.