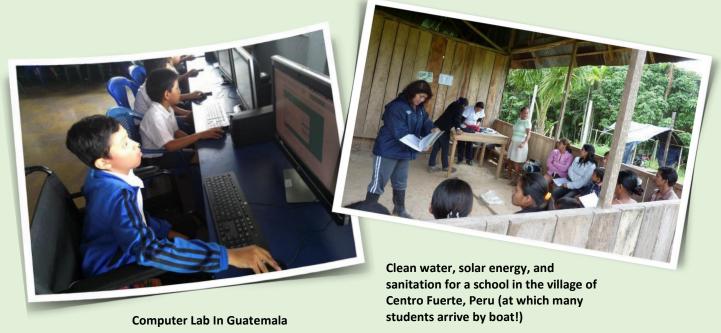

\*Annette Cain serves as the club's Co-Chair for International Service and will be President-Elect for 2020-21. She is also the Chair of the Area 6 World Community Service Committee. Buenos Aires, Argentina and a school sanitation project in Iquitos, Peru. This year the Committee was able to deepen its connection with International Rotary clubs by choosing new projects with trusted partners. The projects include a toilet block for a school in Asese, Nigeria, compost latrines and hand washing stations in Mewat Village in Delhi, India, and a computer education lab for a school in Guatemala. And, some funds were even leftover to help fill a shortfall for a water project in La Vega, Guatemala, led by some Montana Rotary Clubs.