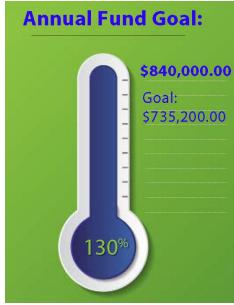

## Who Would have Believed that the <u>Best</u> Could Get Even <u>Better</u>?!?

PDG Tim Lundell, Annual Giving Chair

As I look back at our 2019-20 year of Annual Giving, I am reminded that it all began at the conclusion of my year as your District Governor. I was proud of the record-breaking results that our District 5170 had achieved, leading Zones 25/26 in many giving categories and finishing No. 8 in the entire World in Total Giving. As I took on the role of Annual Giving Chair for this year, I was skeptical that we could outdo, or even equal, the outstanding performance of last year. Boy was I wrong! Thanks to a lot of very hard work, dedication and expertise of an outstanding TRF Chair and his skilled Committee members, and the tremendous generosity of our Rotarians, we are finishing our 2019-20 year as **No. 1 in the World in Total Giving**, and **leading the Zone 26/27 Districts in nearly every TRF category**. In addition to the

mind-boggling results in the Polio Plus campaign and Endowment Contributions, our Annual Giving total will far outdistance any previous year in the long history of District 5170, at nearly \$840,000! These accomplishments came about despite much headwind, including the competing demands for dollars in disaster relief, and the economic hit that so many have taken in coronavirus emergency. But neither did it happen by accident. Our TRF Committee maintained high visibility on our fundraising and grants programs throughout the year by combining multiple training seminars at convenient locations around the District with the constant feed of TRF news and entertainment provided in our TRF News Today newsletter. We placed great emphasis on the life cycle of Annual Fund donations by our continual reminder that those contributions come back to the Clubs in the form of DDF dollars that can be used to fund the District and Global Grants that also received great visibility. I am very proud to say that the Rotarians of District 5170 have evolved genetically such that giving to TRF is in their DNA. As we close out the 2019-20 year, there is one (and only one) area in which I dearly hope we can improve next year: We received Annual Fund donations from less than HALF of the Rotarians in our District. Supporting The Rotary Foundation is so much at the core of being a Rotarian that this is hard to understand, but for many of you reading this today, you know in your heart that you have left it up to others to achieve our spectacular results. But there is still time! PLEASE make our BEST even **BETTER by making your \$25-or-more contribution to the Annual Fund before June** 