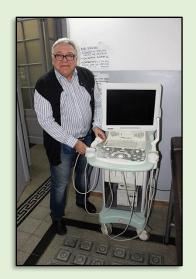

Ultrasound Machine, Rotary Club of Catedral al Sur, Argentina

fall. The project will be creating a walking path, planting trees and possibly installing a par course for the residents of Aromas.

This unique collaboration has allowed many of its smaller clubs to be partners of global projects in various countries of Africa, India, and Central & South America. Last Rotary year, the A6 WCS Committee chose a hospital equipment project in

\*Annette Cain serves as the club's Co-Chair for International Service and will be President-Elect for 2020-21. She is also the Chair of the Area 6 World Community Service Committee. Buenos Aires, Argentina and a school sanitation project in Iquitos, Peru. This year the Committee was able to deepen its connection with International Rotary clubs by choosing new projects with trusted partners. The projects include a toilet block for a school in Asese, Nigeria, compost latrines and hand washing stations in Mewat Village in Delhi, India, and a computer education lab for a school in Guatemala. And, some funds were even leftover to help fill a shortfall for a water project in La Vega, Guatemala, led by some Montana Rotary Clubs.