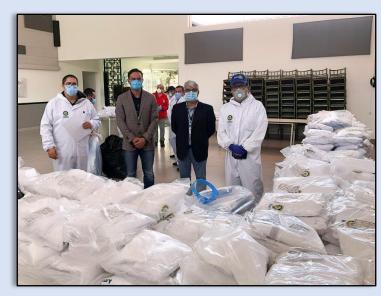

## ROTARY CLUB OF CUPERTINO SUPPORTS PUBLIC HOSPITALS IN ECUADOR, SOUTH AMERICA

**CUPERTINO, Calif. – May, 2020**— The Rotary Club of Cupertino (<a href="www.cupertinorotary.org">www.cupertinorotary.org</a>) continues supporting its partner club, RC Tomebamba in Cuenca, the third largest city in Ecuador.

Applying for part of the International Disaster Relief Funds available from Rotary International, RC Tomebamba turned to our club for additional funding. Together with other clubs in Ecuador, Canada, and the U.S., we have raised over \$46,000 for this disaster relief.

Rotary Volunteers (Below and Right)

Ecuador is a developing country with high infection and death rates and was unprepared to handle the COVID-19 crisis on its own. Most needed are PPE (Personal Protection Equipment), respirators, and medical test equipment for public hospitals serving the poor and uninsured population.

The first deliveries are underway and all should be delivered within a few weeks as time is of the essence to battle COVID-19.

Cupertino has partnered with RC Tomebamba in the past through a global grant for the domestic violence shelter CASA MARIA AMOR.