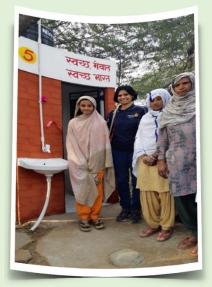

\*Annette Cain serves as the club's Co-Chair for International Service and will be President-Elect for 2020-21. She is also the Chair of the Area 6 World Community Service Committee. Buenos Aires, Argentina and a school sanitation project in Iquitos, Peru. This year the Committee was able to deepen its connection with International Rotary clubs by choosing new projects with trusted partners. The projects include a toilet block for a school in Asese, Nigeria, compost latrines and hand washing stations in Mewat Village in Delhi, India, and a computer education lab for a school in Guatemala. And, some funds were even leftover to help fill a shortfall for a water project in La Vega, Guatemala, led by some Montana Rotary Clubs.

Latrine with Hand Washing Station in Delhi, India

The A6 WCS Committee is an effective and enjoyable way to collaborate, connect, and expand goodwill and friendship around the world as an opportunity for service.