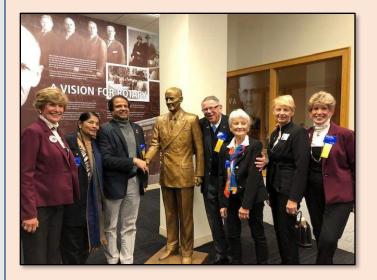

"Women with Success – a path to independence"

The University of Cuenca and Rotary Club Tomebamba will administer the grant and oversee the disbursement of funds.

The proposed project complies with Rotary's established goals. The "Areas of Focus" in this grant is Peace and Conflict Prevention/Resolution. The club decided to focus on the sustainability aspect, so this grant will provide improvements to the water filtration system and the greenhouse, and an expanded garden. In addition to the obvious benefits of such improvements, working in the garden can provide a therapeutic outlet for the traumatized women.

The champions who will shepherd the project from beginning to end are Irmgard Lafrentz and Dana Stern, both active members of the Cupertino club.

This greenhouse was built by Rotary Tomebamba; the soil, plants, and seeds were funded by Irmgard Lafrentz and friends