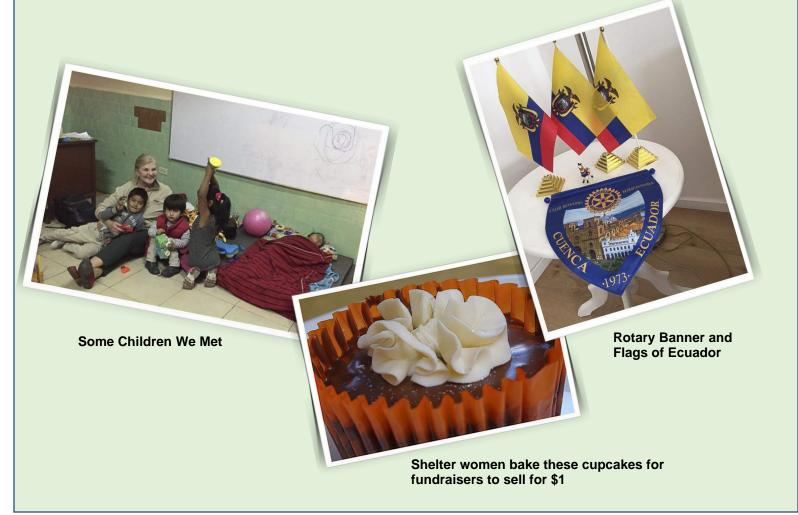

Women's Shelter in Cuenca, Ecuador By Irmgard Lafrentz, Rotary Club of Cupertino

**A** delegation from Rotary International District 5170, Cupertino California, visited a shelter in Cuenca, Ecuador called Foundation Mujeres con Exito/Casa Maria Amor early in August, 2019. Through its Global Giving Initiative, Rotary is providing a \$48,000 grant for improving therapy for abused women and children, improving health through growing

one's own food, and installing an improved water system. This is one of the largest monetary grants that Rotary has provided in Ecuador. Rotary Cupertino, Rotary Club Tomebamba, Cuenca District 4400, Rotary Club Chennai KK Nagar - District 3230, Rotary Club Modesto Sunrise - District 5220, and Caritas, Austria partnered for this project.

**Random Acts** 

It is important to note that this grant provides funds for much-needed improvements to the sustainability of the site and its therapies, but it does not address the ongoing dayto-day needs of the shelter. To help provide for these needs, Casa Mara Amor/Mujeres con Exito regularly hold fundraisers to provide school uniforms, shoes, and supplies to the fifty children that currently call Casa Maria Amor home.