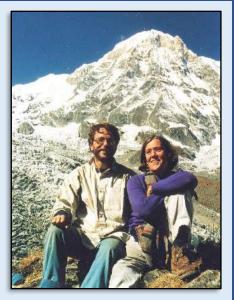

1988 Photo of Allart and wife Ineke at Base Camp Annapurna, Nepal

He also helped reduce HIV/AIDS infections through medical PMTCT instruction, teaching former sex workers new employment skills in biomass briquette making, sewing and knitting while operating childcare centers during their work hours.