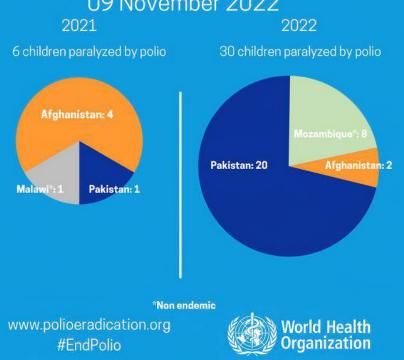

## Wild Poliovirus Weekly Update 09 November 2022

The Global Polio Eradication Initiative (GPEI) is a publicprivate

partnership led by national governments with six core partners: The World Health Organization (WHO), Rotary International, The US Centers for Disease Control and Prevention (CDC), the United Nations Children's Fund (UNICEF), the Bill & Melinda Gates Foundation and Gavi, the Vaccine Alliance. Its goal is to eradicate polio worldwide.

At the World Health Summit in October, a pledging moment occurred that confirmed \$2.6 billion

in funding toward the GPEI's 2022-2026 strategy (<u>https://polioeradication.org/gpei-strategy-</u> 2022-2026/) to overcome the final hurdles to polio eradication.

The pledging moment chart from the World Health Summit makes it very clear that each Rotarian's donation to PolioPlus is being used to fight the disease. Rotary International is giving \$150 million second only to the Bill & Melinda Gates Foundation!