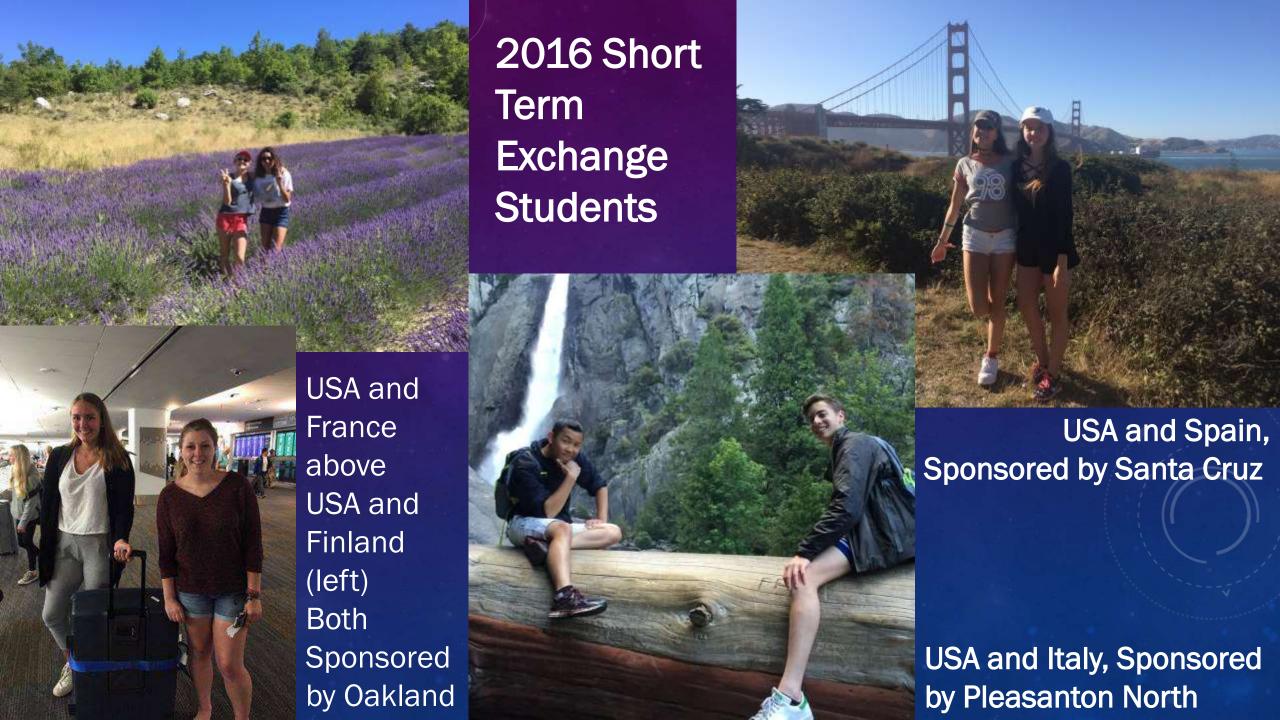

YOUTH EXCHANGE, WHERE DID THEY GO? 2016-2017 LONG TERM OUTBOUND STUDENTS BEFORE THEY HEADED TO JAPAN, FRANCE, ARGENTINA, BRAZIL, ITALY AND BELGIUM

2016-2017 LONG TERM INBOUND STUDENTS HOSTED BY THE ROTARY **CLUBS OF** SAN JOSE, PLEASANTON NORTH, SANTA CRUZ SUNRISE, SANTA CRUZ, AND SCOTTS VALLEY