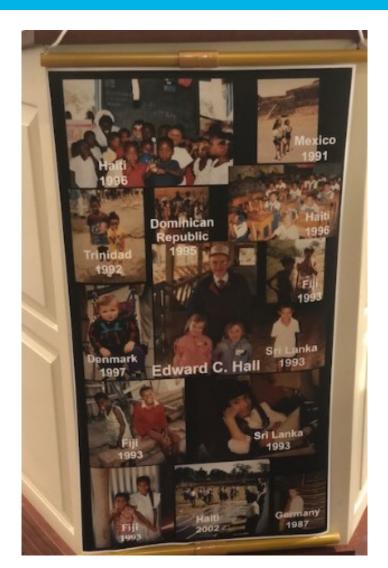

#### Family In Rotary Accomplishments

- Dominican Republic (solar project, medical mission, clean water, hearing, hands)
- Haiti Projects (20 trips, computer training + internet, feeding community, water pumps, solar panels, eye testing, school assistance)
- Heifer Project in Mexico
- Chickens for Jamaica
- Eyeglasses for the Philippines
- Rotahomes for Fiji
- Solar lights for Sri Lanka

# Projects I have been involved in...