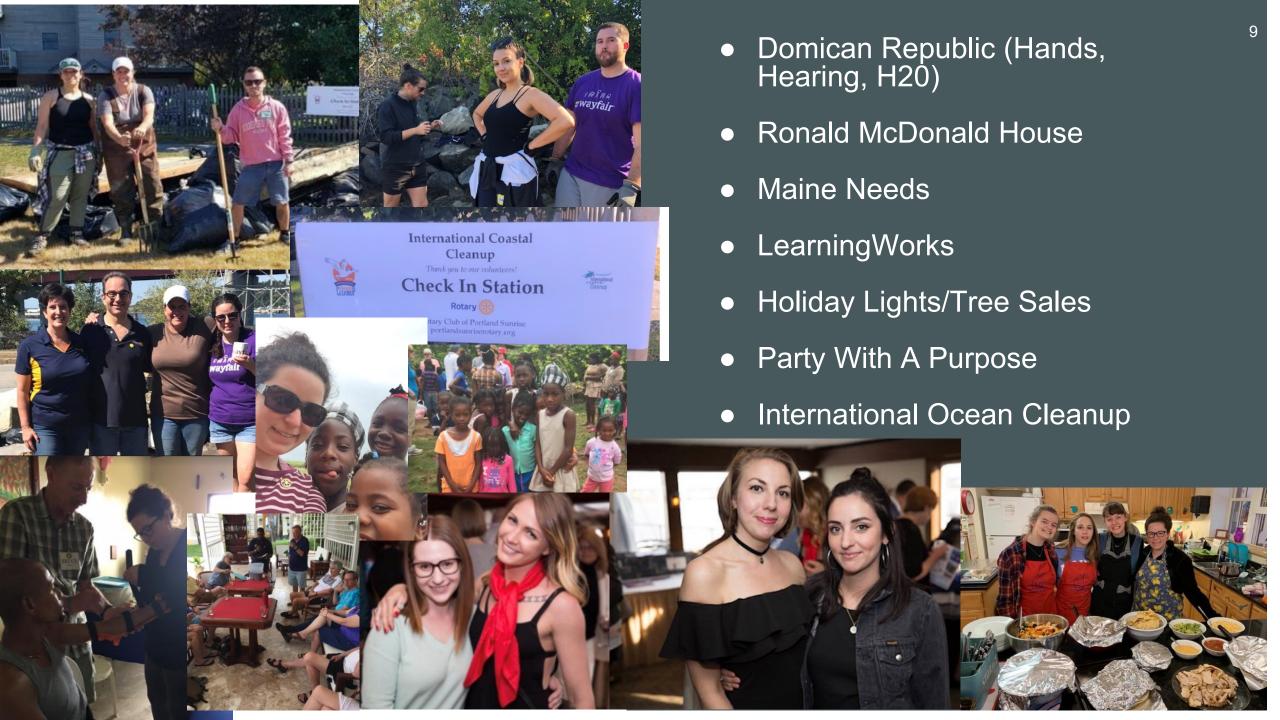

le

Rotary Club of

Yarmouth ME

## Family Members

**Preston** 

Martin Hall

Great

Grandfather

Rotary Club of

Worcester

Westbrook Rotary Club

Katharine H

Perkins Aunt

Preston W.

Hall Great

**Uncle Rotary** 

Club of

Worcester,

MA

<u>Joe Sullivan</u> -

Uncle

Wachusett

Rotary Club

Richard D.

Hall Father

Rotary Club of

Portland



















#### Family In Rotary Accomplishments

- Dominican Republic (solar project, medical mission, clean water, hearing, hands)
- Haiti Projects (20 trips, computer training + internet, feeding community, water pumps, solar panels, eye testing, school assistance)
- Heifer Project in Mexico
- Chickens for Jamaica
- Eyeglasses for the Philippines
- Rotahomes for Fiji
- Solar lights for Sri Lanka



# Projects I have been involved in...



## Impact of Rotary...



#### Personal Impact...

- Connection
  - Global, family, community
- Community
- Action Oriented
  - "Yes" can-do attitude
  - Always ready to help
  - Seen as a "go-to" peer
- Growth Mindset
- Inspirational
  - Can do anything
- Influential
  - Involve those around you





FRIENDSHIPS



People of Action

Making a Difference in our Communities

#### **Professional Impact**

- Skill Development
  - Presentation & Communication
- Professional Branding
  - How do you want others to talk about you when you're not in the room?
- Collaboration
  - Safe space to fail & hear feedback
- Directly impacted my ability to advance in my career
  - Partnership with Rotary → Ocean Cleanup Initiative → Partner with Wayfair to help meet site director goal of 100% participation