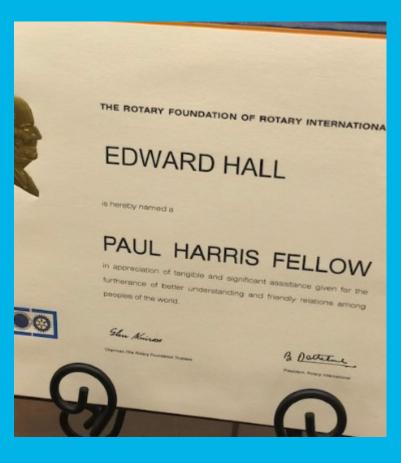

## Family in Rotary....

Edward C.

<u>Hall</u>

Grandfather Rotary Club of

Worcester,

MA

**Dorothy Hall** 

Grandmother

Honorary

Member,

Worcester

**Rotary Club** 

Edward C.

Hall, Jr. Uncle

Rotary Club of

Yarmouth ME