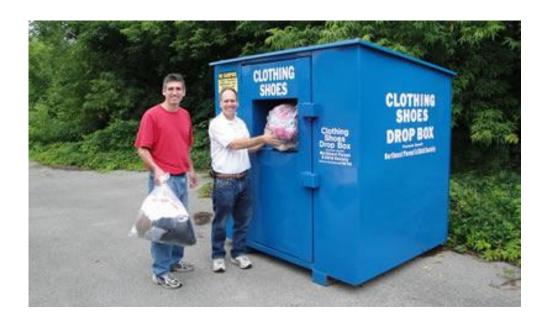

### Gift of Life Golf & Bocce Tournament

Monday September 17 Pinehaven Country Club See flyers on pages 14 & 15.

Gift of Life \$200 Promotion

Have an American Clothing bin placed and receive \$200 from Gift of Life 7190.

Clubs can use this as a FUNDRAISER and feel free to divide the \$200 as they see fit.

(It can all go to the club's coffers or split between

the club and person securing the location, etc.)

**This is open to everyone:** Rotarians, friends, neighbors, etc. Just complete and return the agreement found on page 13. You'll find a photo of the box (pg 12) & a description of the cause to help you close the deal. The Club securing the location will have its logo on the box with GoL's logo.

# Help District 7190 Gift of Life

By placing a clothing drop box in your parking lot District 7190 Gift of Life works with Rotaries and other organizations to save the lives of children worldwide diagnosed with congenital heart defects. Working together with American Clothing of Glens Falls, NY your donations aid in contributions to District 7190 Gift of Life programs.