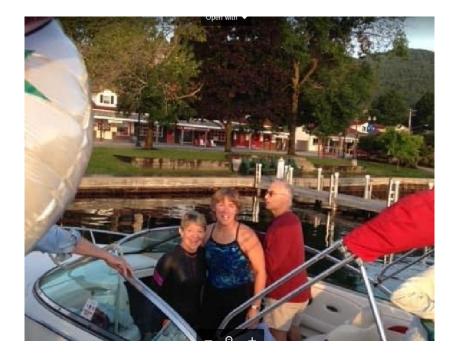

#### **Swim for Polio**

As we go to print tonight, these two inspirational women are swimming the length of Lake George to join in our District's Polio efforts to raise awareness and funds to End Polio Now! Much more of their incredible story to come. ~ DG Tammy