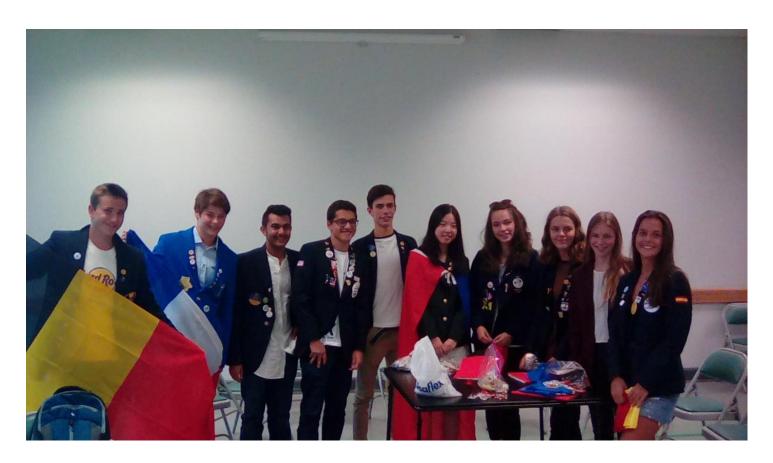

The following picture was taken at the tree planting ceremony at UQ Peace Park on March 20th, 2018 with Rotary International president Ian Riseley. It was attended by Rotarians, Counselors for Peace Fellows, Peace Fellows classes 15 and 16, UQ Officials, and Professors.