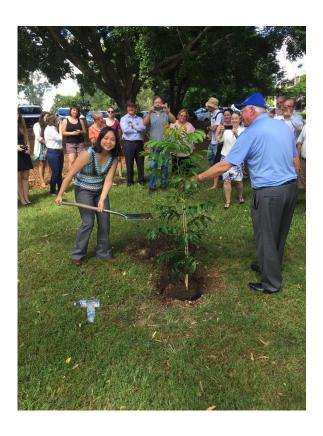

The following picture was taken at the tree planting ceremony at UQ Peace Park on March 20th, 2018 with Rotary International president Ian Riseley. It was attended by Rotarians, Counselors for Peace Fellows, Peace Fellows classes 15 and 16, UQ Officials, and Professors.