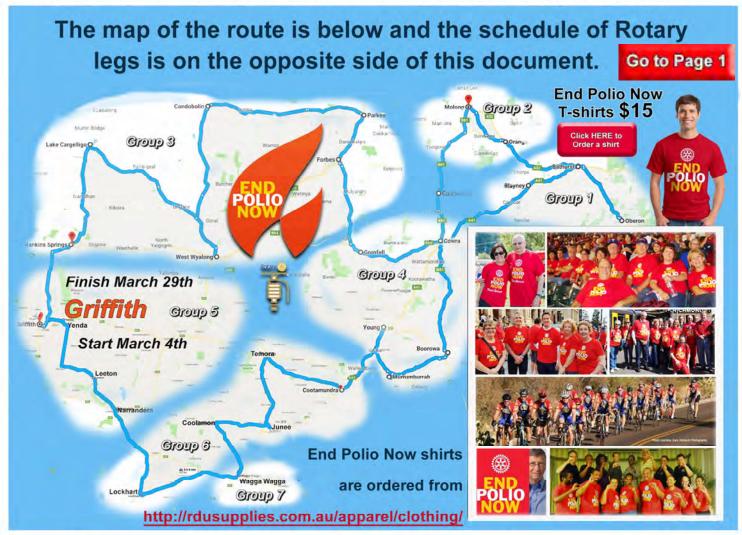

## **PARADE Schedule**

| LEG | FROM TO                            | CLUB                                             | KMS   | DATE       |
|-----|------------------------------------|--------------------------------------------------|-------|------------|
| 1   | Griffith to Yenda                  | Griffith - 3 Clubs                               | 20    | 4th March  |
| 2   | Yenda to Leeton                    | Leeton, Leeton Central                           | 55    | 4th March  |
| 3   | Leeton to Narrandera               | Narrandera                                       | 30    | 5th March  |
| 4   | Narrandera to Lockhart             | Lockhart                                         | 65    | 5th March  |
| 5   | Lockhart to Wagga Wagga            | Wagga Wagga 7 Clubs*                             | 64    | 6th March  |
| 6   | Wagga Wagga to Coolamon            | Coolamon                                         | 41    | 7th March  |
| 7   | Coolamon to Junee                  | Junee                                            | 40    | 8th March  |
| 8   | Junee to Temora                    | Temora                                           | 55    | 9th March  |
| 9   | Temora to Cootamundra              | Cootamundra                                      | 55    | 10th March |
| 10  | Cootamundra to Young               | Young                                            | 51    | 11th March |
| 11  | Young to Murrumburrah              | Murrumburrah                                     | 36    | 12th March |
| 12  | Murrumburrah to Boorowa            | Boorowa                                          | 40    | 13th March |
| 13  | Boorowa to Cowra                   | Cowra                                            | 77    | 14th March |
| 14  | Cowra to Blayney                   | Blayney                                          | 71    | 15th March |
| 15  | Blayney to Oberon                  | Bathurst Daybreak,<br>Bathurst and Bathurst East | 85    | 16th March |
| 16  | Oberon to Bathurst                 | Oberon                                           | 49    | 17th March |
| 17  | Bathurst to Orange                 | Orange - 3 Clubs                                 | 55    | 18th March |
| 18  | Orange to Molong                   | Molong                                           | 37    | 19th March |
| 19  | Molong to Canowindra               | NIL                                              | 65    | 20th March |
| 20  | Canowindra to Cowra                | (Cowra)                                          | 34    | 21st March |
| 21  | Cowra to Grenfell                  | Grenfell                                         | 55    | 22nd March |
| 22  | Grenfell to Forbes                 | Forbes, Forbes Ipomoea                           | 64    | 23rd March |
| 23  | Forbes to Parkes                   | Parkes                                           | 33    | 24th March |
| 24  | Parkes to Condobolin               | Condobolin                                       | 102   | 25th March |
| 25  | Condobolin to West Wyalong         | West Wyalong                                     | 104   | 26th March |
| 26  | West Wyalong to Lake Cargelligo    | Lake Cargelligo                                  | 117   | 27th March |
| 27  | Lake Cargelligo to Rankins Springs | NIL                                              | 70    | 28th March |
| 28  | Rankins Springs to Griffith        | Griffith 3 Clubs****                             | 65    | 29th March |
|     | TOTAL                              | 40                                               | 1,600 |            |