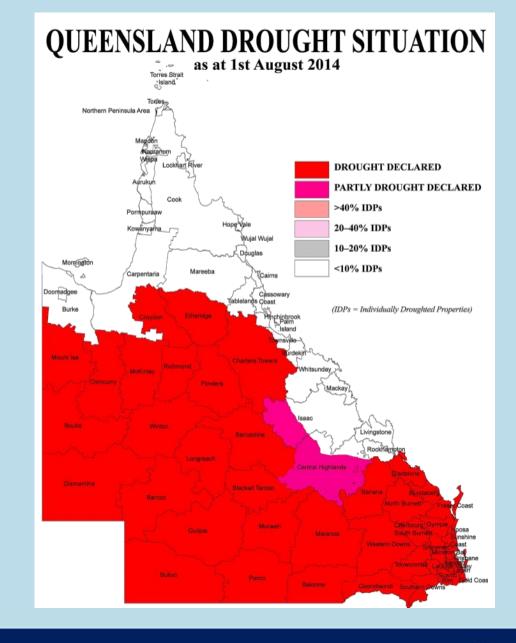

### Background

In 2014, 80% of Queensland was drought-declared.

Two-thirds of Queensland <u>still</u> <u>remains</u> drought-declared (as last reviewed at early March 2018).

Over 90% of the area of District 9630 is still drought-declared.