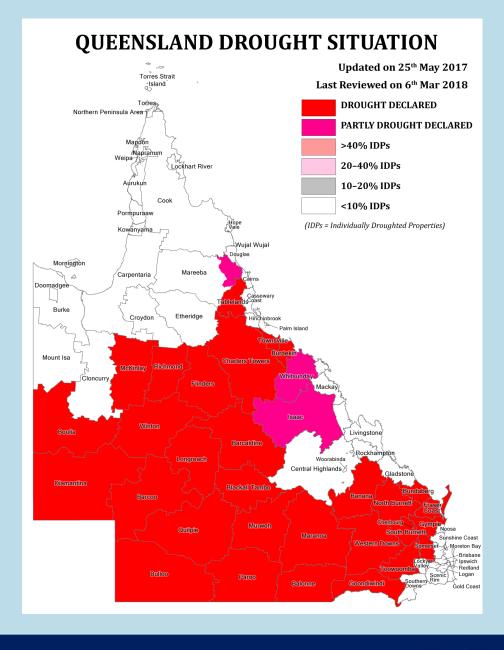

### Background

In 2014, 80% of Queensland was drought-declared.

Two-thirds of Queensland <u>still</u> <u>remains</u> drought-declared (as last reviewed at early March 2018).

Over 90% of the area of District 9630 is still drought-declared.