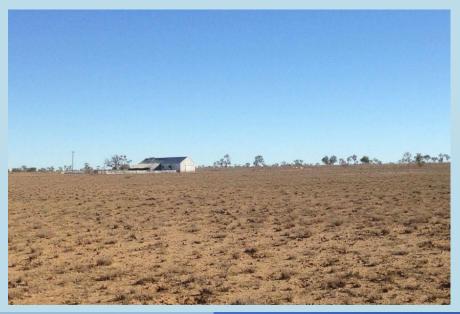

### Background

In 2014, 80% of Queensland was drought-declared.

Two-thirds of Queensland <u>still</u> <u>remains</u> drought-declared (as last reviewed at early March 2018).

Over 90% of the area of District 9630 is still drought-declared.