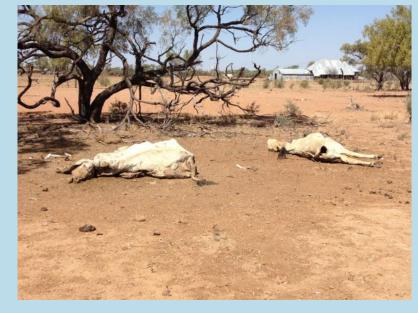

### Background

In 2014, 80% of Queensland was drought-declared.

Two-thirds of Queensland <u>still</u> <u>remains</u> drought-declared (as last reviewed at early March 2018).

Over 90% of the area of District 9630 is still drought-declared.