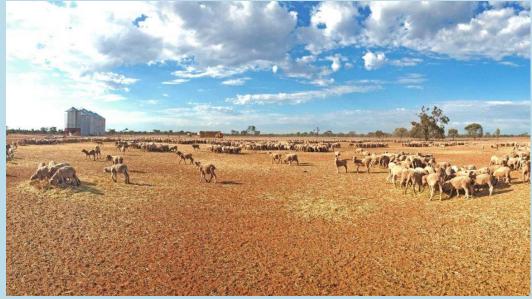

### Background

In 2014, 80% of Queensland was drought-declared.

Two-thirds of Queensland <u>still</u> <u>remains</u> drought-declared (as last reviewed at early March 2018).

Over 90% of the area of District 9630 is still drought-declared.

Areas covered by the various clubs in South-West Queensland (Roma, Mitchell, Charleville & St George) are the major beneficiaries of the fund, including through to the Cunnamulla, Thargomindah and Quilpie regions.