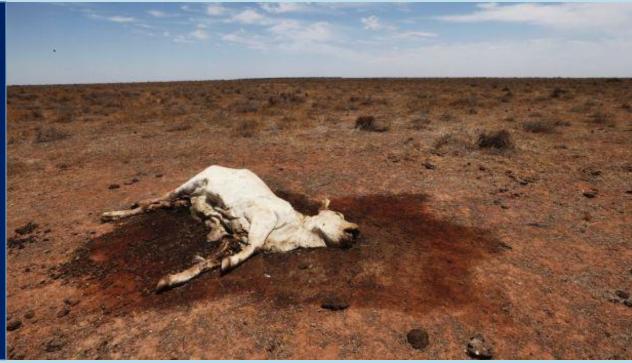

### Background

In 2014, 80% of Queensland was drought-declared.

Two-thirds of Queensland <u>still</u> <u>remains</u> drought-declared (as last reviewed at early March 2018).

Over 90% of the area of District 9630 is still drought-declared.