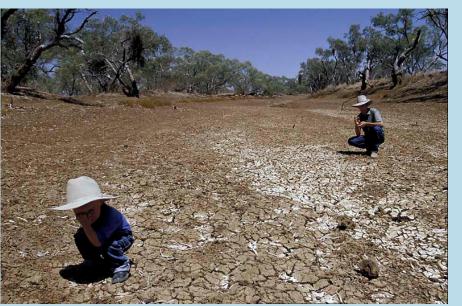

### Background

In 2014, 80% of Queensland was drought-declared.

Two-thirds of Queensland <u>still</u> <u>remains</u> drought-declared (as last reviewed at early March 2018).

Over 90% of the area of District 9630 is still drought-declared.