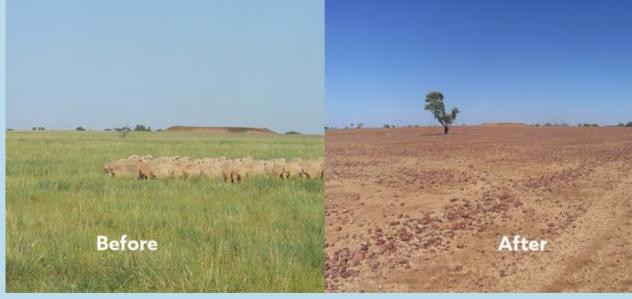

### Background

In 2014, 80% of Queensland was drought-declared.

Two-thirds of Queensland <u>still</u> <u>remains</u> drought-declared (as last reviewed at early March 2018).

Over 90% of the area of District 9630 is still drought-declared.

Areas covered by the various clubs in South-West Queensland (Roma, Mitchell, Charleville & St George) are the major beneficiaries of the fund, including through to the Cunnamulla, Thargomindah and Quilpie regions.