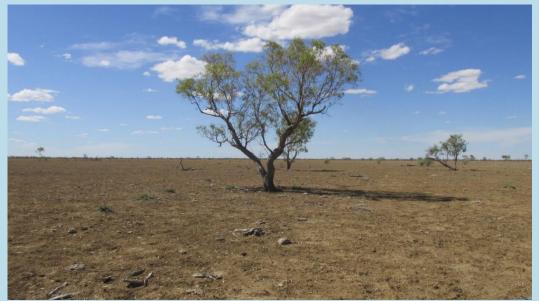

### Background

In 2014, 80% of Queensland was drought-declared.

Two-thirds of Queensland <u>still</u> <u>remains</u> drought-declared (as last reviewed at early March 2018).

Over 90% of the area of District 9630 is still drought-declared.