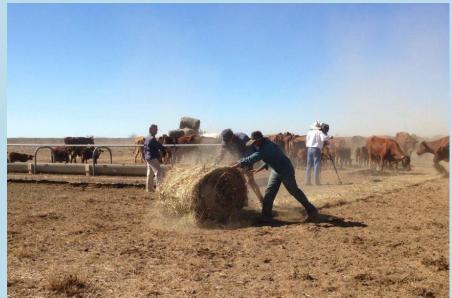

## Rotary District 9630 Drought Relief Fund - "Family Days"

More recently, the clubs have hosted a series of free small community get-together events in local halls, sporting clubs or the like across the region from Tambo and Quilpie through to Hebel, with the aim of improving the spirits of the drought-affected population on a whole of community approach. A bit of low-key mental health relief. Those affected really appreciate the opportunity just to speak with other people, share their experiences and interact in a social environment facilitated and catered by Rotarians.

As well as steakburgers, sausages, beers, soft drinks and similar, the events have included activities and attractions for the kids, a "pampering" station (massage, nails & makeup), bush poetry and music.