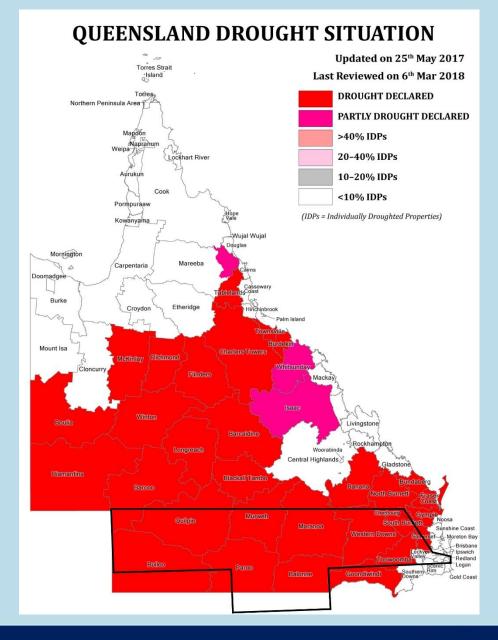

### Background

In 2014, 80% of Queensland was drought-declared.

Two-thirds of Queensland <u>still</u> <u>remains</u> drought-declared (as last reviewed at early March 2018).

Over 90% of the area of District 9630 is still drought-declared.

Areas covered by the various clubs in South-West Queensland (Roma, Mitchell, Charleville & St George) are the major beneficiaries of the fund, including through to the Cunnamulla, Thargomindah and Quilpie regions.