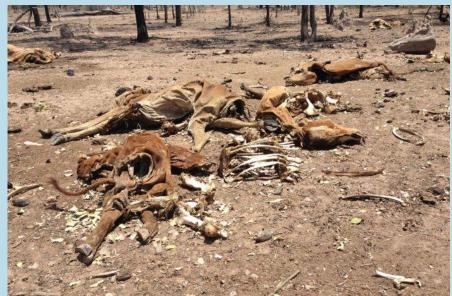

### Background

In 2014, 80% of Queensland was drought-declared.

Two-thirds of Queensland <u>still</u> <u>remains</u> drought-declared (as last reviewed at early March 2018).

Over 90% of the area of District 9630 is still drought-declared.