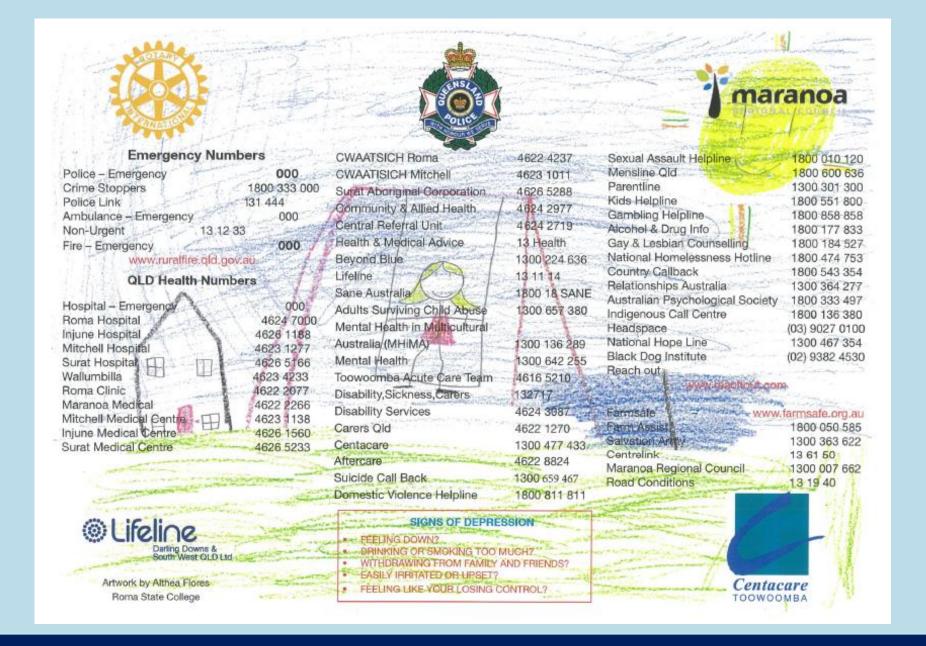

## Rotary District 9630 Drought Relief Fund - Mental Health

Following an initiative of Roma Club member Cian Jacobs, the Drought Relief Fund has contributed towards the cost for printing of sets of fridge magnets showing relevant contact details for persons in need across the south-west.

The initiative has been supported by Queensland Police "Project Beacon", the South-West Hospital & Health Service and Local Governments across the area.

There are some astounding recent suicide figures for the region and we hope that having the right contact information to hand at the right time will make a difference.