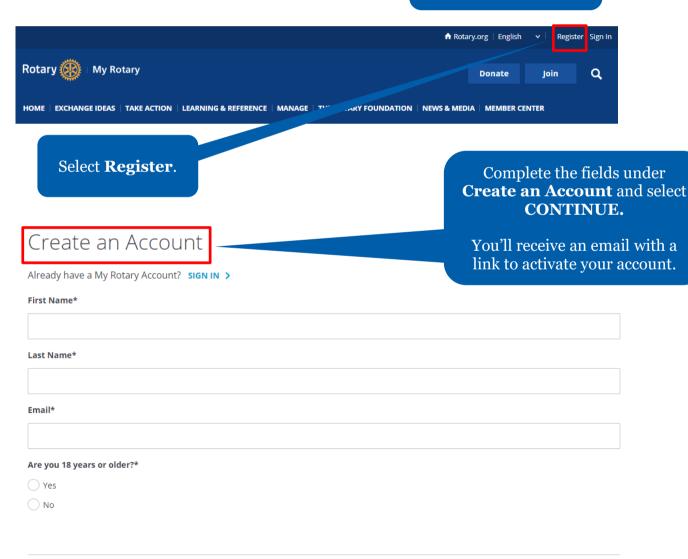

## HOW TO CREATE A MY ROTARY ACCOUNT

Go to **my.rotary.org**.

By creating an account, you agree to the Terms of Service and acknowledge our Privacy Policy.

CONTINUE