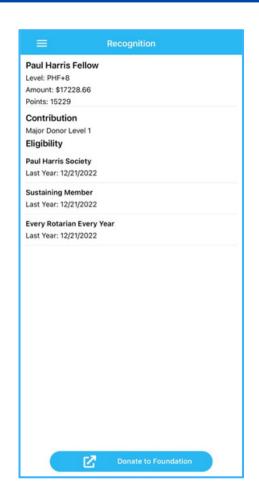

#### Foundation Recognition

- Paul Harris Fellow Level
- PHF Recognition Amount
- Foundation Recognition Points
- Contribution Levels (e.g. Major Donor)
- Annual program statuses for Current and Last Year
  - Paul Harris Society
  - Sustaining Member
  - Every Rotarian Every Year
- Link to Donate to Foundation