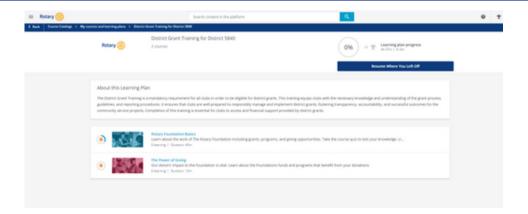

Training classes are accessed at the Learning Center at My Rotary. Search for District Grant Training for District 5840. Download certificate upon completion.

#### **DISTRICT GRANTS:**

- Rotary Foundation Basics 45min
- The Power of Giving 15min

#### **GLOBAL GRANTS**

• Grants Management Seminar - 3hrs 10min

If the link doesn't work, you can use the search bar to search for the learning plan by title: DISTRICT GRANT TRAINING FOR DISTRICT 5840

If you have difficulty signing in to My Rotary can write to <a href="mailto:data@rotary.org/">data@rotary.org/</a>.