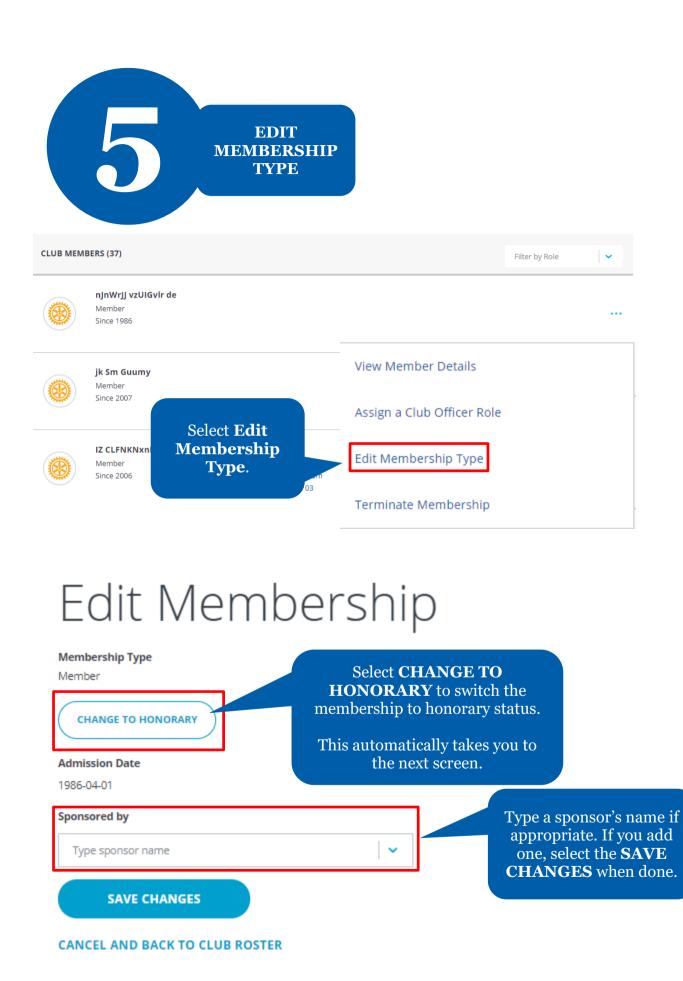

#### **VIEW OPTIONS** FOR EDITING Select the ... next to **MEMBERSHIP** the member's record. CLUB MEMBERS (37) Filter by Role njnWrij vzUlGvir de **View Member Details** allows you to edit a member's View Member Details contact information. Assign a Club Officer Role Assign a Club Officer Role Edit Membership Type allows you to report a member as a club officer. You can also do this in the Manage Club Terminate Membership Officers section. See the How to Manage Club Officers guide for instructions. Terminate **Edit Membership Type** Membership allows allows you to switch you to remove a membership type between member from your honorary and active. club's member list.

## Change to Honorary Member

#### Inis member can no longer hold office