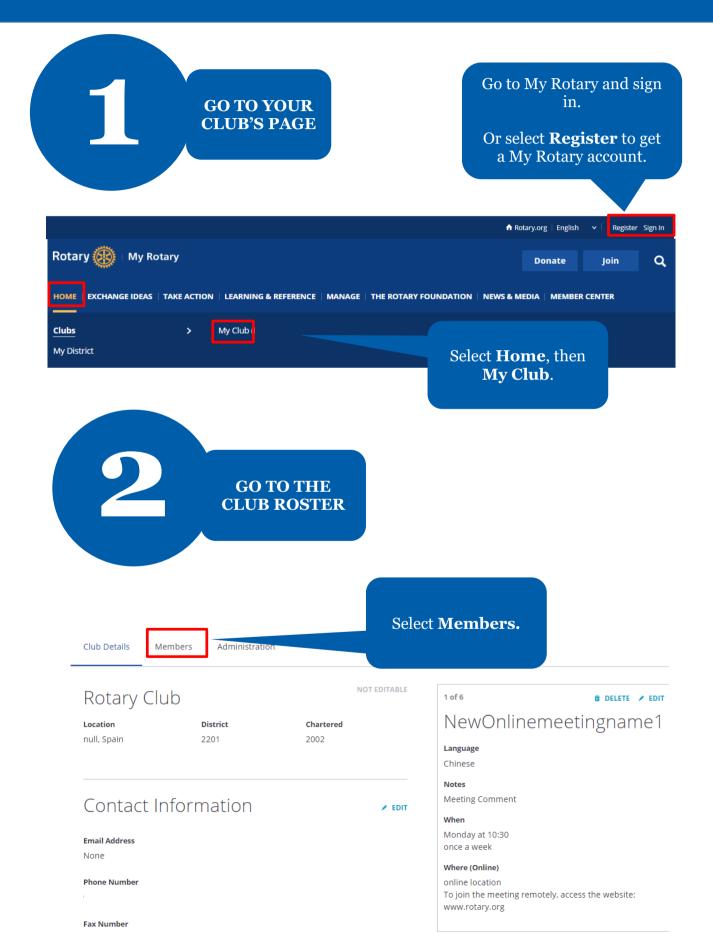

## HOW TO MANAGE CLUB MEMBERS

Club Details Members Administration

If you have questions about your club membership, please contact your Club and District Support Team.

#### ADD A MEMBER

#### MANAGE CLUB OFFICERS

Search club members

| Name<br>Name | E-Mail<br>E-mail                                                     | Scroll down to <b>CLUB</b>                        |                |       |
|--------------|----------------------------------------------------------------------|---------------------------------------------------|----------------|-------|
|              | BERS (17)<br>MX BNYfLxMYj gUjClQY<br>Member<br>Since 2014            | MEMBERS to see<br>your club's current<br>members. | Filter by Role | · · · |
|              | <b>eSbQVA rbhTO hapjlCPIF</b><br>Member<br>Since 2002                |                                                   |                |       |
|              | <b>JN rxDi olD</b><br>Club Executive Secretary/Director<br>2020-2021 |                                                   |                |       |