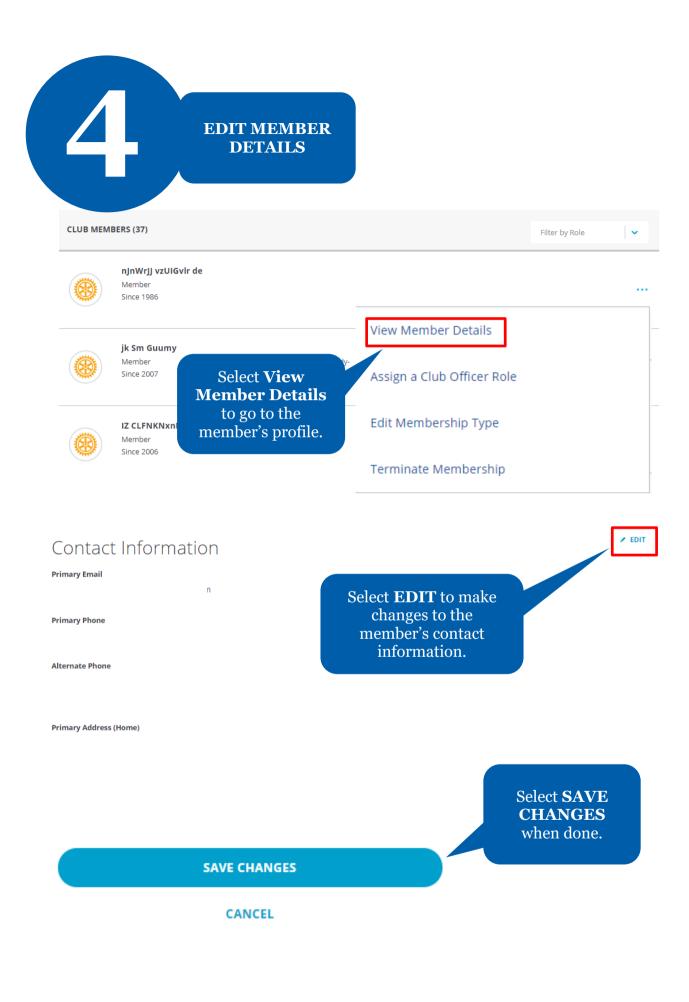

#### **VIEW OPTIONS** FOR EDITING Select the ... next to **MEMBERSHIP** the member's record. CLUB MEMBERS (37) Filter by Role njnWrij vzUlGvir de **View Member Details** allows you to edit a member's View Member Details contact information. Assign a Club Officer Role Assign a Club Officer Role Edit Membership Type allows you to report a member as a club officer. You can also do this in the Manage Club Terminate Membership Officers section. See the How to Manage Club Officers guide for instructions. Terminate **Edit Membership Type** Membership allows allows you to switch you to remove a membership type between member from your honorary and active. club's member list.