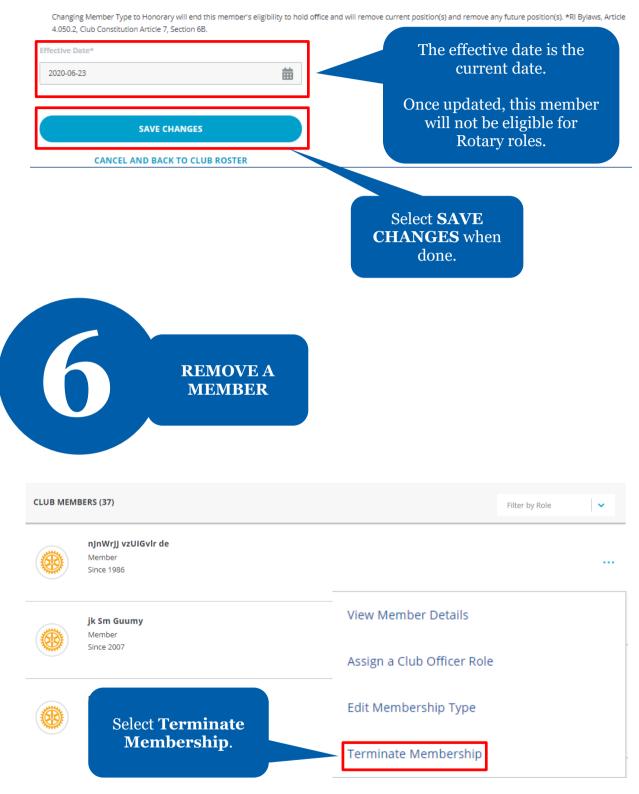

#### **VIEW OPTIONS** FOR EDITING Select the ... next to **MEMBERSHIP** the member's record. CLUB MEMBERS (37) Filter by Role njnWrij vzUlGvir de **View Member Details** allows you to edit a member's View Member Details contact information. Assign a Club Officer Role Assign a Club Officer Role Edit Membership Type allows you to report a member as a club officer. You can also do this in the Manage Club Terminate Membership Officers section. See the How to Manage Club Officers guide for instructions. Terminate **Edit Membership Type** Membership allows allows you to switch you to remove a membership type between member from your honorary and active. club's member list.

#### Inis member can no longer hold office