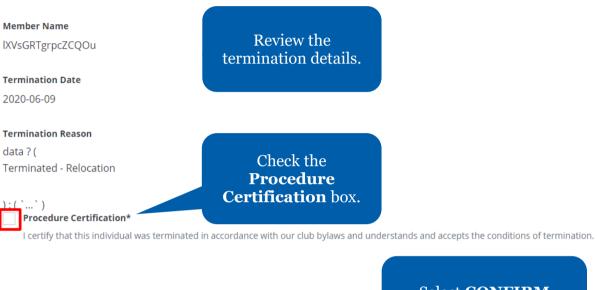

## Confirm Termination Details

Please confirm the details of this member's termination

CONFIRM TERMINATION

CANCEL AND BACK TO CLUB ROSTER

Select **CONFIRM TERMINATION**.