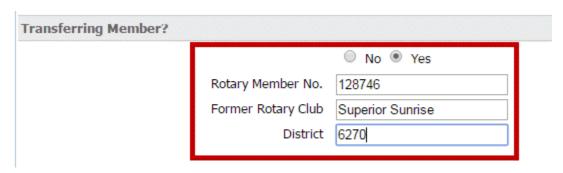

9. Now, enter the mailing address details for your new member in the fields provided.

10. If your new member is transferring from another Club, click on **Yes** under the **Transferring Member?** header. Then, fill in their former Club and district details, if known.