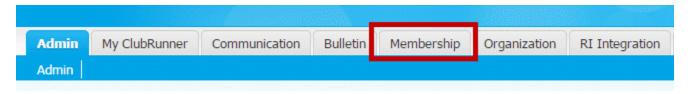

2. Along the top of the screen you will see several tabs. Click on the **Membership** tab.

3. Now, click on Member Lists.

4. You are now on the Active Members List page, where you can browse a list of all currently active members.