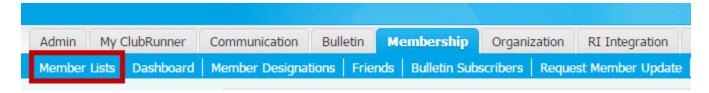

2. Along the top of the screen you will see several tabs. Click on the **Membership** tab.

3. Now, click on Member Lists.

4. You are now on the Active Members List page, where you can browse a list of all currently active members.