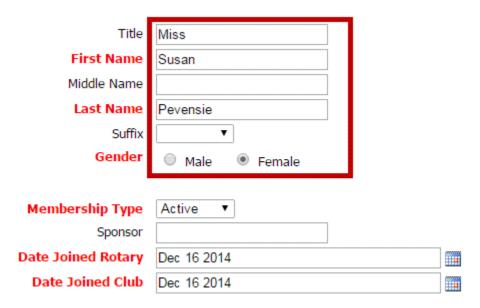

# **New Member**

7. First, enter the new member's name in the fields provided. First Name, Last Name and Gender are required fields.

8. Now, set the membership type. This can be an active member, honorary or a custom type. Next indicate whether the member has a sponsor. If the member has a sponsor, please enter the sponsor's full name. Lastly enter the member's date for joining Rotary and joining your Club.