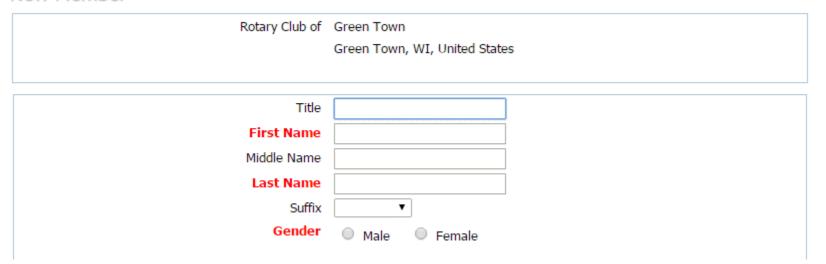

Total Members: 5 (5 Active)

6. You are now on the **New Member** page, where you can enter contact details for your new member.

# **New Member**

7. First, enter the new member's name in the fields provided. First Name, Last Name and Gender are required fields.

8. Now, set the membership type. This can be an active member, honorary or a custom type. Next indicate whether the member has a sponsor. If the member has a sponsor, please enter the sponsor's full name. Lastly enter the member's date for joining Rotary and joining your Club.