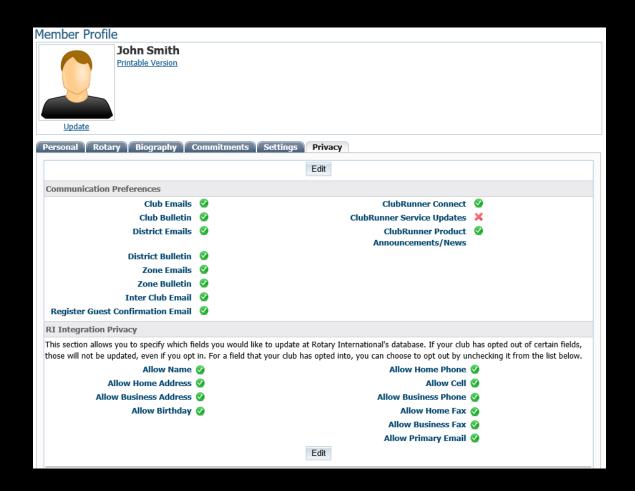

- If you have some members
   who prefer not to send data
   updates, go to their
   ClubRunner member profile,
   and select the Privacy tab
- Uncheck the fields which you do not wish to share with RI for that member