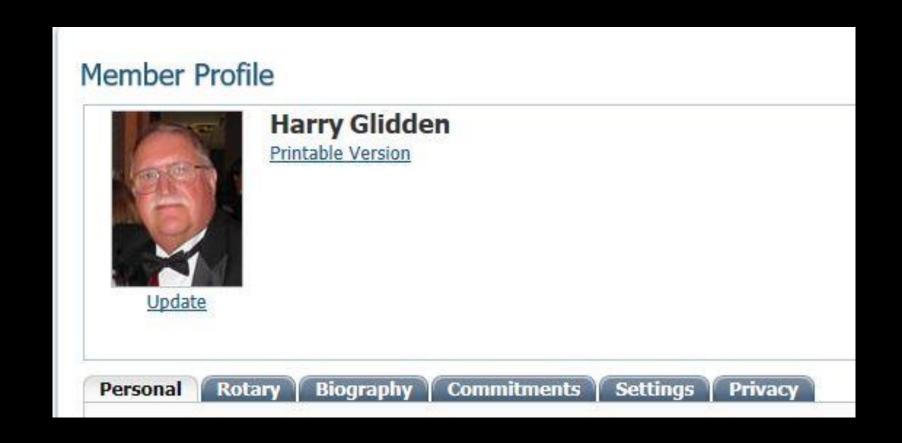

ces.



#### My Club's Info

For club executives, update your member data, attendance, officers, and meeting information.



#### Calendar

View and register for upcoming events, and create new district events.



#### Website

Design the layout, theme, and content of the district website.



#### Communication

Send emails, bulletins, and other notices to all members and groups within the district.



#### Reports

View, download, or print the district directory or export member data.



#### Membership

View and modify all club and membership data in the district.



#### Organization

View and modify all club and district executives, directors, and committees.



#### Attendance

Update club attendance, send reminders, and access attendance reports.



### FIRST- UPDATE YOUR PROFILE!!





#### What Does ClubRunner Member Area Do?

- Seamlessly integrate the district database with Rotary International, securely
- Produce unlimited reports to help identify membership growth
- Maintain organizational charts with committee structures
- Maintain club executive/director listings, accessible by Rotarians in the district
- Generate password-protected **district directories** in several formats
- Track and report club attendance
- Send out targeted and personalized email communication and newsletters
- Manage event registrations and reporting, with online payment
- Allow every club to login and maintain their own information

### CLUB DIRECTORY

The Club Directory page displays all clubs, their meeting days and times, along with President names, and links to club websites

| C |