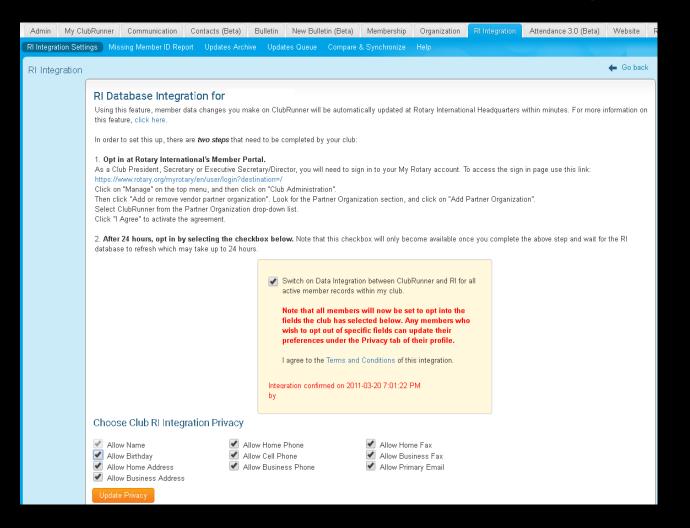

## CLUBRUNNER & MY ROTARY SYNCRONIZATION

- Opt in on Rotary's end from My Rotary
- Opt in at ClubRunner
- Set your Club's privacy options
- Wait for RI Member No.s to get populated (under one hour)
- Compare & Synchronize Member Data
- Make updates through ClubRunner

Edit Executives and Directors

Download Member Data

Member Data Changes

RI Integration Archive Member Synchronization

Reports

Member Designations

District eDirectory Builder 2.0

- Log into your
   ClubRunner site
- Click on the RI
   Integration Settings or
   RI Integration link

- Verify your Rotary Club ID is properly set by going to Edit Club Info & Settings from the Admin page
- Enter your Club ID if not already populated, then press Save Changes

- Check the checkbox to switch on integration
- Customize your privacy options by selecting the fields to synchronize
- Press the Update Privacy button to save the changes