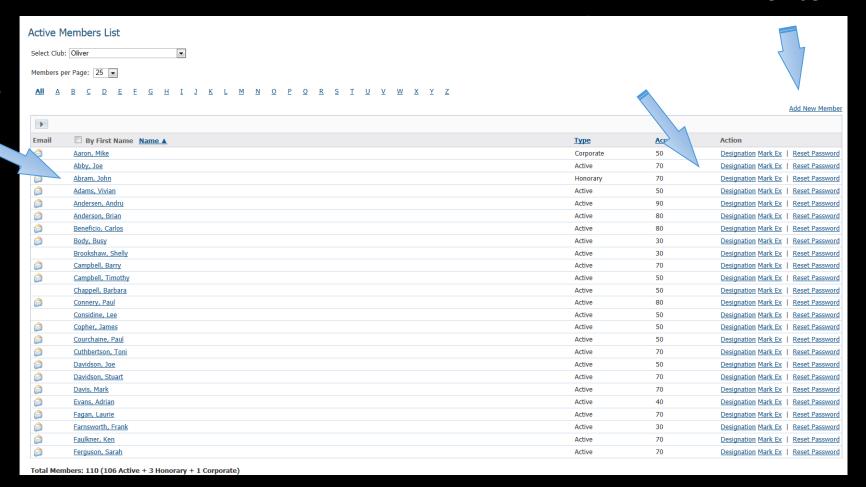

information such as meeting time, date, location, and website address
- Report monthly attendance
- Register members for district events

### District Directories & Reports

All members can download a Word or PDF version of the District Directory, which is generated from all the data on the website

Choose from a variety of district directories, search the directory, view trend reports such as the District Dashboard, Age/Gender Distribution reports.

View a report showcasing club positions. Build a custom report with the eDirectory builder.



#### Reports available include:

Club size/Growth Report
District Dashboard
Rule of 85
Gender and Age Distribution
Years of Service Distribution

### Club Executive Functions



### **Active Members List**

Add New Member

Click on any name to Edit



### MEMBER PROFILE



Click on various tabs to access more information.

### **Edit Club Information**

#### Oliver



Line Dancing

Membership Committee

#### Meeting Information:

Monday at 7:30 AM ClubRunner Office 2060 Winston Park Drive Oakville ON L5V2W8 Canada



Area Governor: José Fermán



View Club Bulletin



#### Edit Club Info (Online)

#### **Upcoming Speaker Program**

No speakers to display.

View complete list

#### Upcoming Club Events

test, Mar 11, 2013 Rib Fest, Apr 25, 2013

View complete list



Edit Executives & Directors

| President                 |                  |                      |
|---------------------------|------------------|----------------------|
| Name                      | Preferred Phone  |                      |
| M Julie Headlam