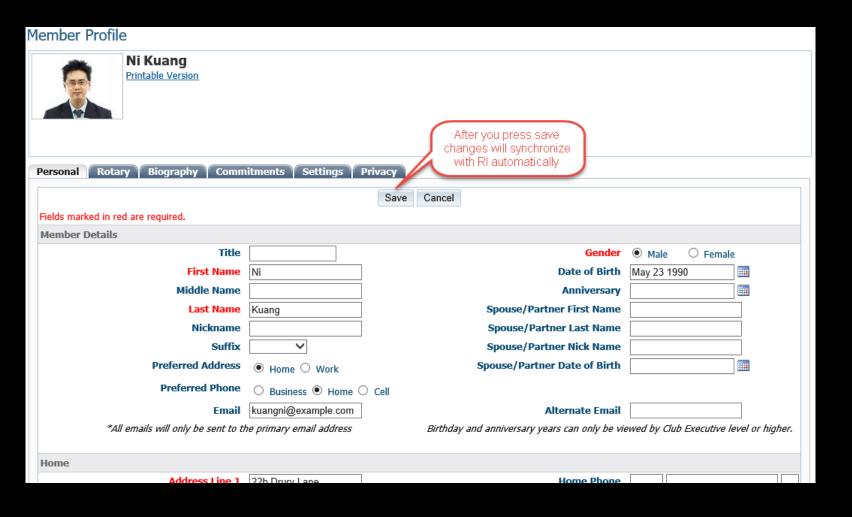

#### Member Profile Ni Kuang Printable Version Click the Edit Rotary Biography Commitments Settings Privacy button to make changes **Member Details** Title Gender Male First Name Ni Date of Birth May 23 1990 Middle Name Anniversary Last Name Kuang Spouse/Partner First Name Nickname Spouse/Partner Last Name Suffix Spouse/Partner Nick Name Preferred Address Home Spouse/Partner Date of Birth Preferred Phone Home Email kuangni@example.com Alternate Email \*All emails will only be sent to the primary email address Birthday and anniversary years can only be viewed by Club Executive level or higher. Home Address Line 1 22b Drury Lane Home Phone Address Line 2 City Green Town Home Fax Country United States State/Province WI Zip/Postal Code 54459 Work **Company Name** Position/Title Address Line 1 **Business Phone** Address Line 2 **Business Fax** Website URL Country State/Province Zip/Postal Code **Custom Fields** Edit

#### ONGOING UPDATES

 Click on Edit to make changes

#### ONGOING UPDATES

 Click Save, and synchronization with RI will happen automatically