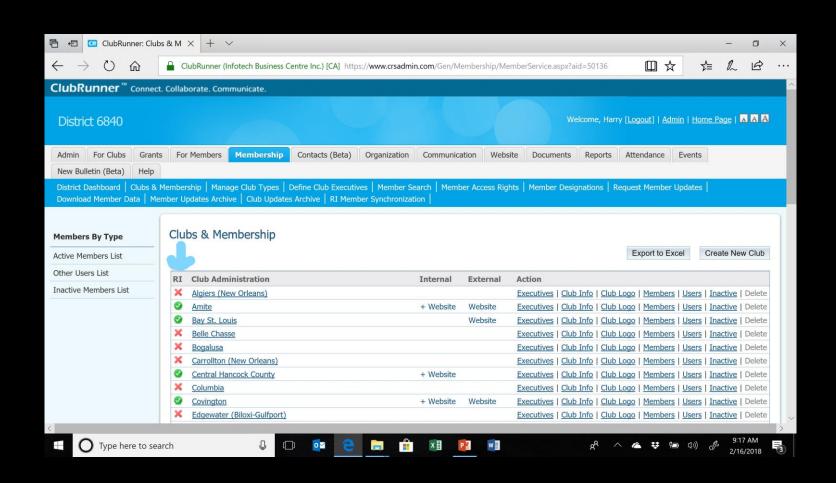

### IS CLUB SYNCHRONIZED WITH RI?

Go to Club & Membership Page

First column shows if synchronized

Other columns allow access to membership and club functions