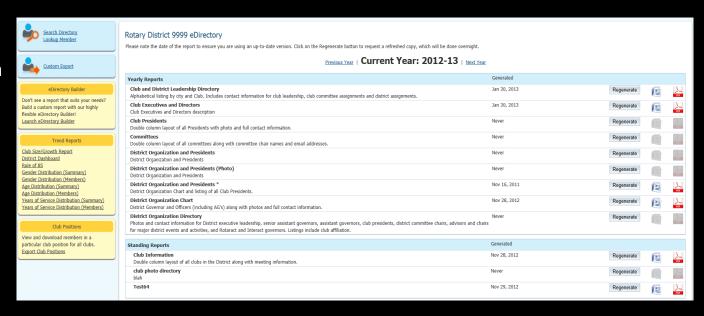

### District Directories & Reports

All members can download a Word or PDF version of the District Directory, which is generated from all the data on the website

Choose from a variety of district directories, search the directory, view trend reports such as the District Dashboard, Age/Gender Distribution reports.

View a report showcasing club positions. Build a custom report with the eDirectory builder.

#### Reports available include:

Club size/Growth Report
District Dashboard
Rule of 85
Gender and Age Distribution
Years of Service Distribution