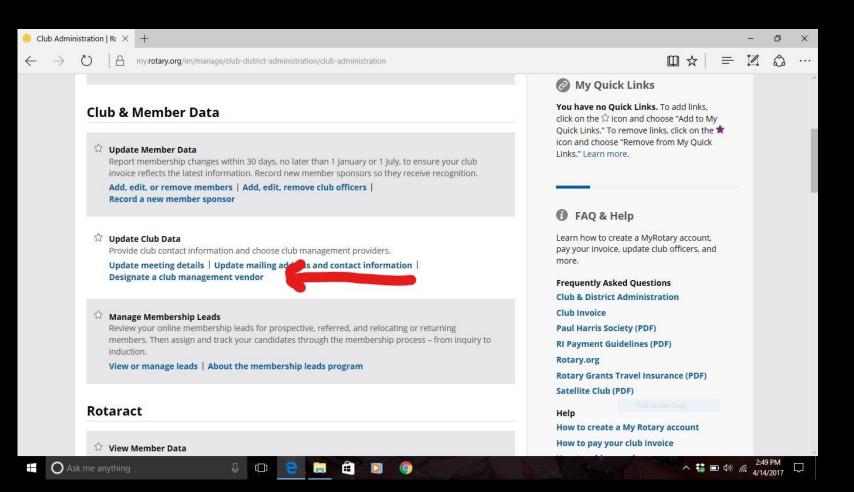

## MY ROTARY

- Log in as Club President,
   Secretary, Treasurer or
   ExecutiveSecretary
- Click on Manage on the top menu and click the Club Administration link

 Click on the Designate a Club Management Vendor link