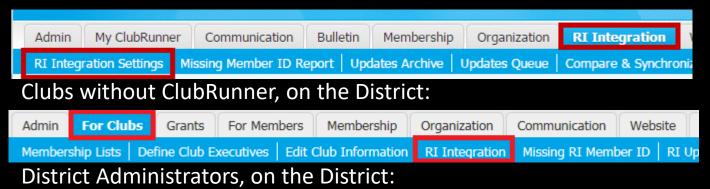

Edit Executives and Directors

Download Member Data

Member Data Changes

RI Integration Archive Member Synchronization

Reports

Member Designations

District eDirectory Builder 2.0

- Log into your
   ClubRunner site
- Click on the RI
   Integration Settings or
   RI Integration link