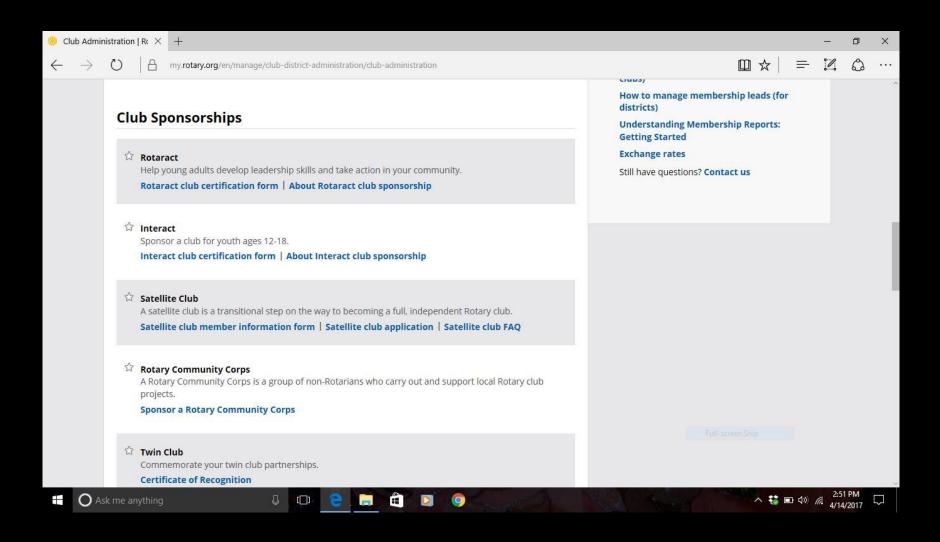

# MYROTARY CLUB MANAGEMENT

- Club Invoice
- Club & Membership Data
- Club Sponsorships
- Club Foundation Giving
- Forms & Instructions
  - Liability Insurance Information