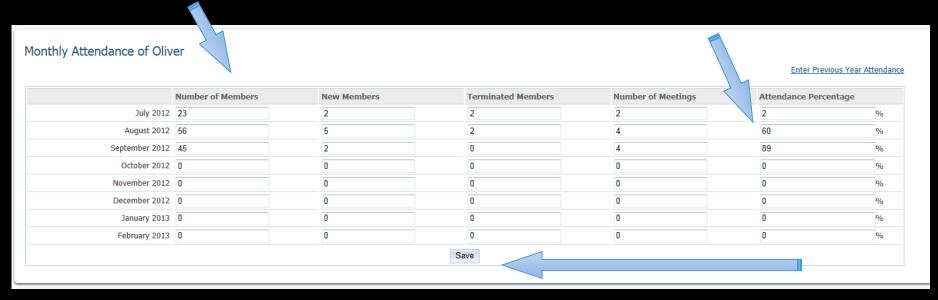

### Club Attendance Report

Number of Members refers to final count as of end of month

Fill in the numbers

As of 3<sup>rd</sup> week of month, new line appears

Then press Save