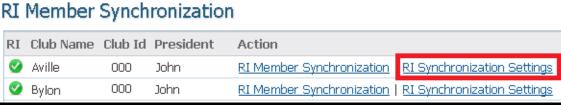

### IS CLUB SYNCHRONIZED WITH RI?

Go to Club & Membership Page

First column shows if synchronized

Other columns allow access to membership and club functions