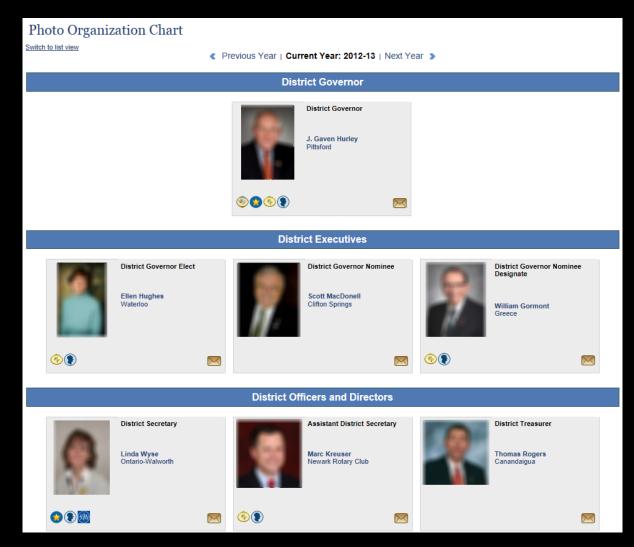

### DISTRICT ORGANIZATION CHART

Displays all District
Executives, Officers,
Assistant Governors and
their clubs and
executives, committee
directors and subcommittee chairs.

Links go to a private email form to allow members to be contacted by public without divulging email addresses.

| C   | rganization Chart                   |                                                   |
|-----|-------------------------------------|---------------------------------------------------|
|     |                                     | Previous Year   Current Year: 2010-11   Next Year |
| Dis | trict Governor                      |                                                   |
|     | Title                               | Name                                              |
|     | District Governor                   | <u>Jeffrey Krans</u> ( <u>Penn Yan</u> )          |
|     |                                     |                                                   |
| Dis | trict Executives                    |                                                   |
|     | Title                               | Name                                              |
|     | District Governor Elect             | Norma Madayaq-Reilly (Newark Rotary Club)         |
|     | District Governor Nominee           | J. Gaven Hurley (Pittsford)                       |
|     | District Governor Nominee Designate | Ellen Huqhes (Waterloo)                           |
|     |                                     |                                                   |
| Dis | trict Officers and Directors        |                                                   |
|     | Title                               | Name                                              |
|     | District Secretary                  | William Redden (Lima)                             |
|     | Assistant District Secretary        | Bruce Spector (Pittsford)                         |
|     | District Treasurer                  | Charles Clemens (Elmira Heights)                  |
|     | Assistant District Treasurer        | Thomas Rogers (Canandaigua)                       |
|     | Assistant District Treasurer        | Alan Rosbrook (Victor-Farmington)                 |
|     | Foundation Director                 | <u>Donald Alhart</u> ( <u>Rochester</u> )         |

#### DISTRICT PHOTO ORGANIZATION CHART

Displays all District
Executives, Officers,
Assistant Governors and
their clubs and
executives, committee
directors and subcommittee chairs.

Links go to a private email form to allow members to be contacted by public without divulging email addresses.