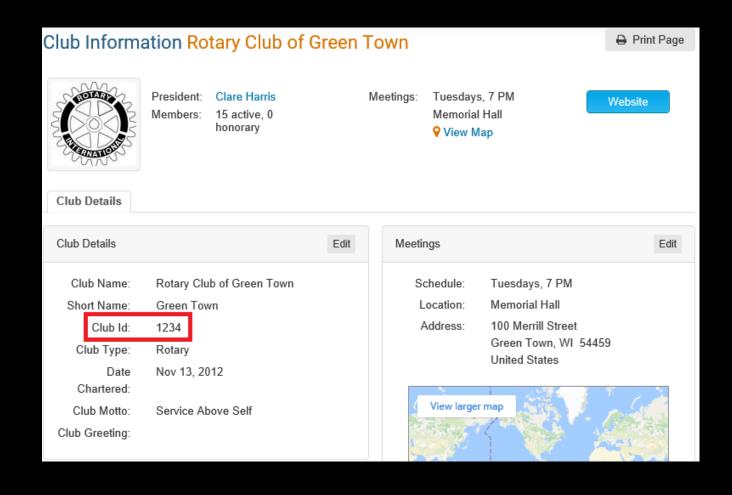

- Verify your Rotary Club ID is properly set by going to Edit Club Info & Settings from the Admin page
- Enter your Club ID if not already populated, then press Save Changes

- Check the checkbox to switch on integration
- Customize your privacy options by selecting the fields to synchronize
- Press the Update Privacy button to save the changes