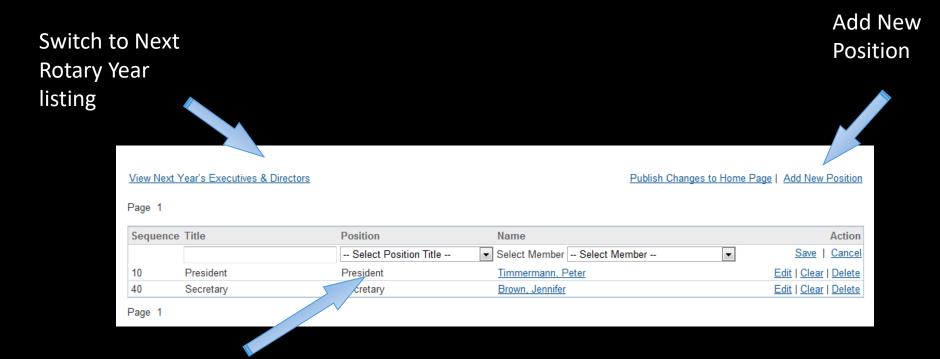

### **Edit Club Executives**

When adding a position, select the closest match under Position. This will ensure this person receives district communications relevant to their title.

### Club Executive Functions