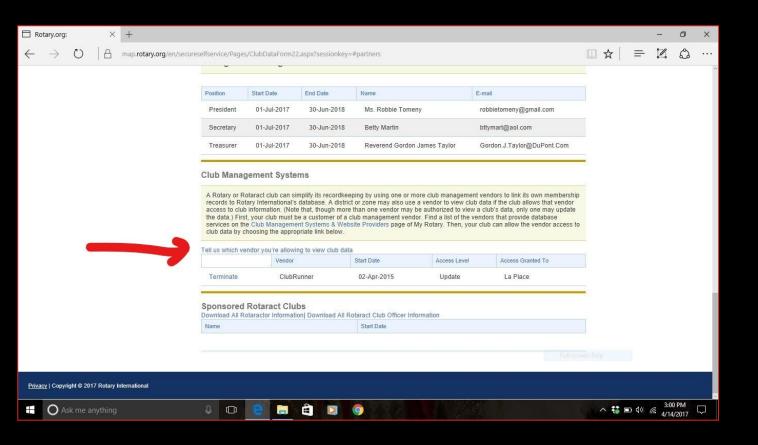

- Look for Club
   Management Systems
- Click on the Tell Us
   Which Vendor You are
   Allowing to View Club
   Data link

- Select ClubRunner from drop down menu
- Select Access Granted to Club (or district)
- Read the terms and conditions, and if you agree, press I Agree button