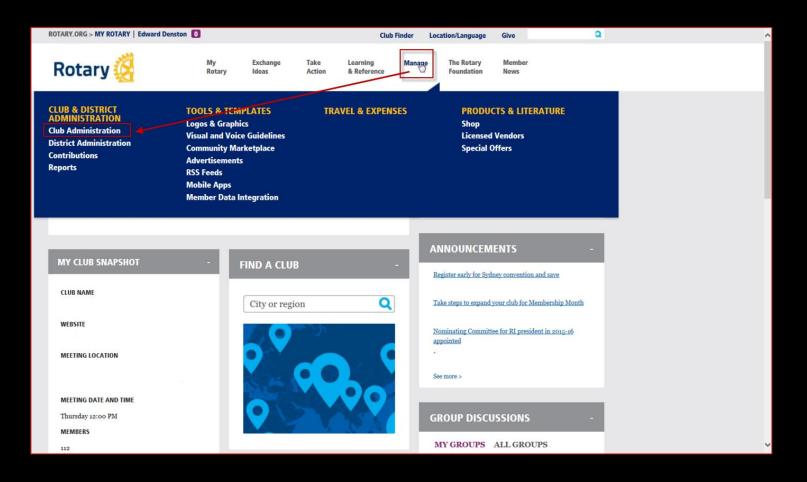

## MY ROTARY

- Log in as Club President,
   Secretary, Treasurer or
   ExecutiveSecretary
- Click on Manage on the top menu and click the Club Administration link

 Click on the Designate a Club Management Vendor link