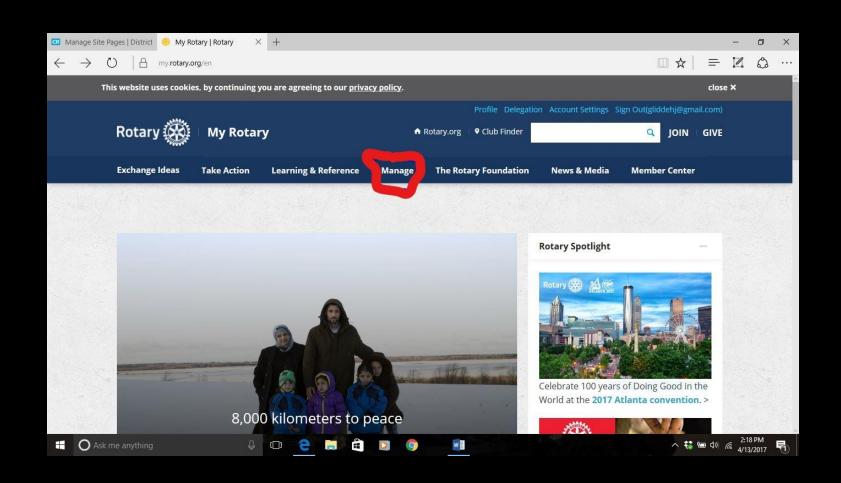

## MY ROTARY

- Log in as Club President,
   Secretary, Treasurer or
   ExecutiveSecretary
- Click on Manage on the top menu and click the Club Administration link

 Click on the Designate a Club Management Vendor link