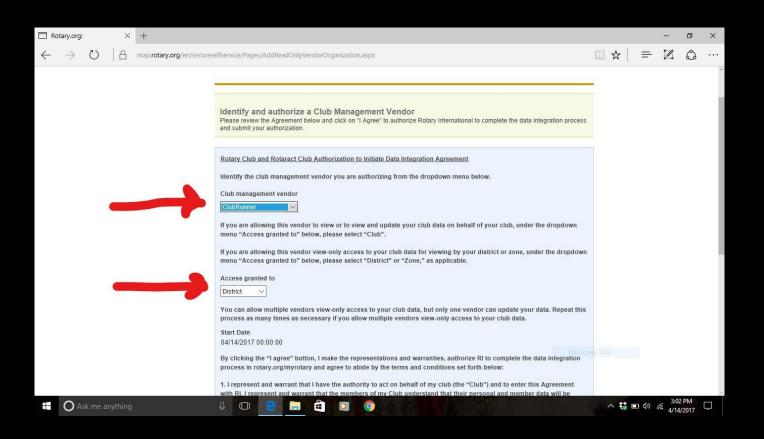

- Look for Club
   Management Systems
- Click on the Tell Us
   Which Vendor You are
   Allowing to View Club
   Data link

- Select ClubRunner from drop down menu
- Select Access Granted to Club (or district)
- Read the terms and conditions, and if you agree, press I Agree button