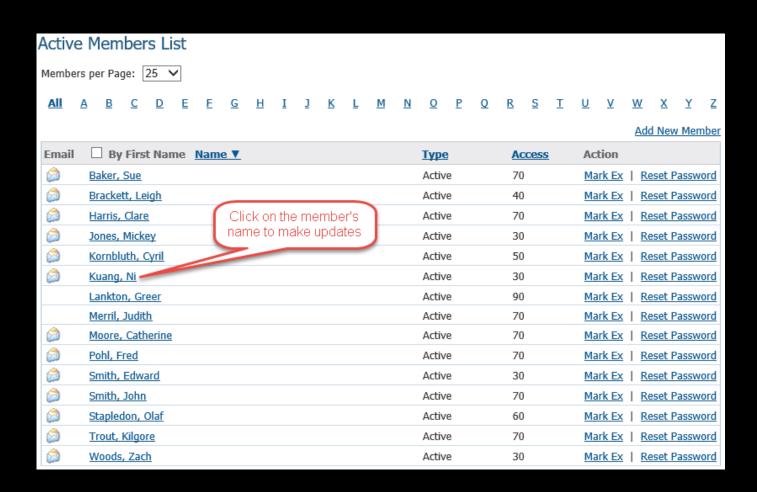

- Automatically populated once you switch on RI Integration
- Allow one hour for completion
- Unmatched members report found in RI Integration Compare and Synchronize link, under Membership tab

#### COMPARE & SYNCHRONIZE

- Allows you to compare your member data in ClubRunner with what is available in Rotary Internationals' Member Access
  - Sync data between two systems by "pushing" from ClubRunner to RI or "pulling" data from RI to ClubRunner
  - Remove inconsistencies between two systems
  - Add member directly to RI
  - Add member to ClubRunner



- If you have some members
   who prefer not to send data
   updates, go to their
   ClubRunner member profile,
   and select the Privacy tab
- Uncheck the fields which you do not wish to share with RI for that member

#### ONGOING UPDATES



 Now that Integration is switched on, continue to make updates through your ClubRunner site

#### Member Profile Ni Kuang Printable Version Click the Edit Rotary Biography Commitments Settings Privacy button to make changes **Member Details** Title Gender Male First Name Ni Date of Birth May 23 1990 Middle Name Anniversary Last Name Kuang Spouse/Partner First Name Nickname Spouse/Partner Last Name Suffix Spouse/Partner Nick Name Preferred Address Home Spouse/Partner Date of Birth Preferred Phone Home Email kuangni@example.com Alternate Email \*All emails will only be sent to the primary email address Birthday and anniversary years can only be viewed by Club Executive level or higher. Home Address Line 1 22b Drury Lane Home Phone Address Line 2 City Green Town Home Fax Country United Stat