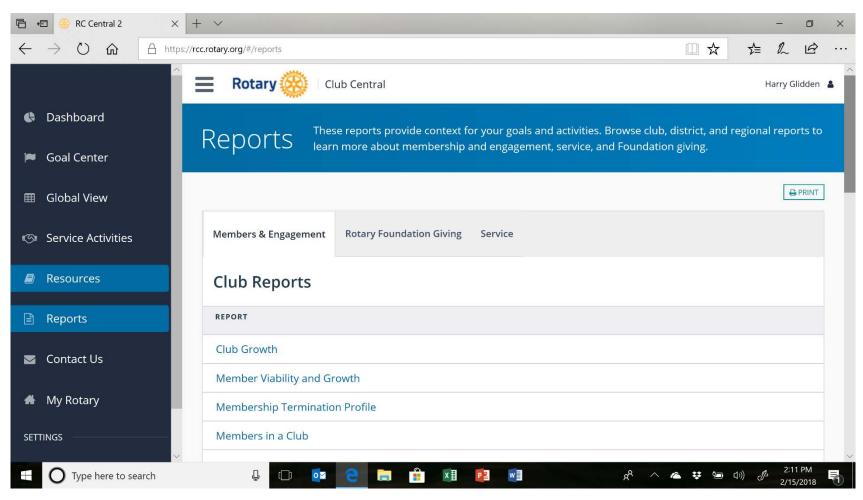

# **Membership Reports**

### Reports

- Membership Reports for Club, District, Regional
- Foundation data
  - Club recognition reports
  - District Reports
- Service Project Reports for Club & District