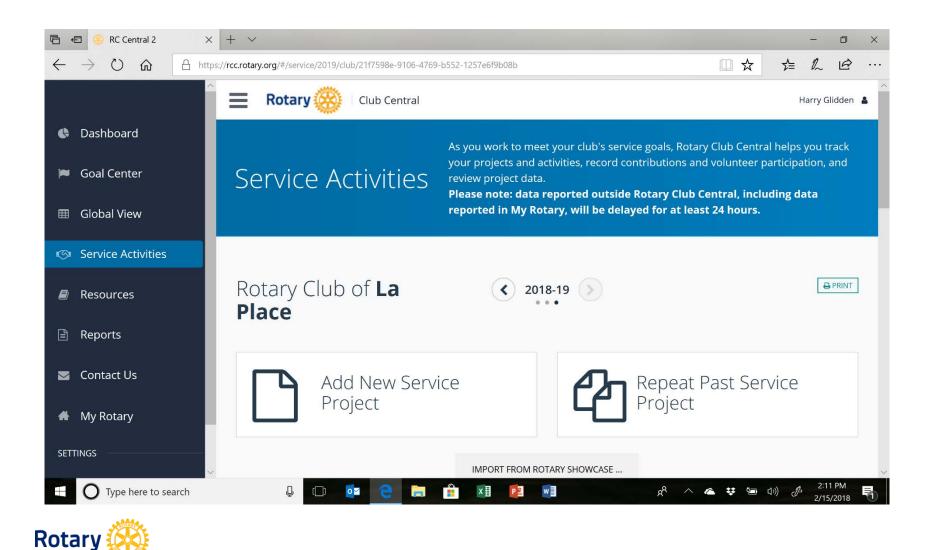

### **Enter Service Activities**

# Service Activities

- Three Ways to Enter Projects
  - Add New
  - Repeat Past Projects
  - Import from Rotary Showcase