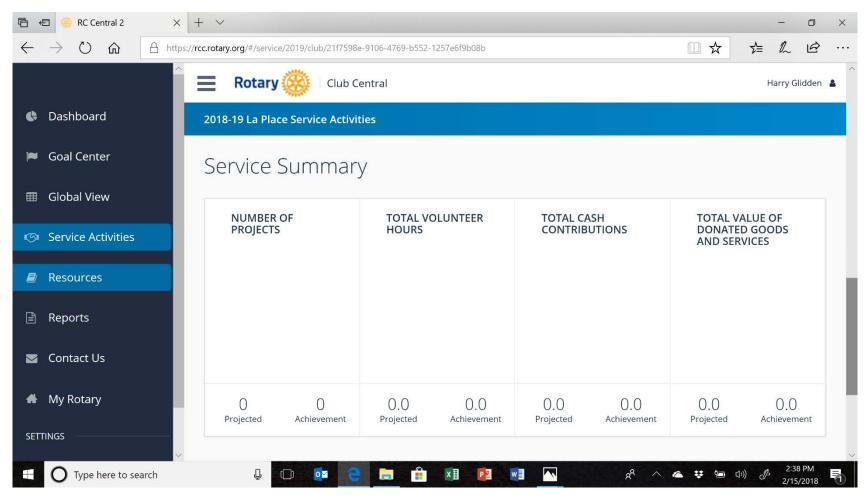

Gifts
  - Bequest Society
  - Benefactors



Service Project Goals

- Enter List of Service Projects

- Young Leader Goals
  - Rotaract
  - Interact
  - Inbound and Outbound Youth Exchange
  - RYLA



- Public Image Goals
  - Strategic Plan
  - Online Presence
  - Social Activities
  - Frequency of Update to Social Media
  - Media Stories
  - Use of Official Rotary Promotions



# Who can enter goals?

#### **CLUB LEVEL**

President Secretary Treasurer Foundation Chair Membership Chair Executive Secretary

#### **DISTRICT LEVEL**

District Governor \*Assistant Governors Committee Chairs Executive Secretary

### **Enter Service Activities**



# Service Activities

- Three Ways to Enter Projects
  - Add New
  - Repeat Past Projects
  - Import from Rotary Showcase



#### **Service Stats**





#### Resources

- General- Training How TO
- Membership Ideas
- Young Leaders Information
- Service Project Ideas
- Foundation Giving Ways
- Public Image Information
- Rotary Citation Details & Dashboard



# **Membership Reports**





### Reports

- Membership Reports for Club, District, Regional
- Foundation data
  - Club recognition reports
  - District Reports
- Service Project Reports for Club & District



# Thank You