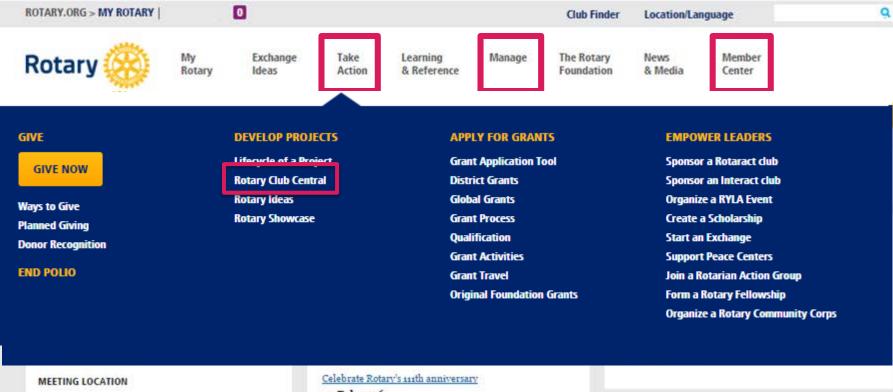

#### **ONLINE TOOLS**

Rotary Club Central Brand Center Rotary Showcase Rotary Ideas Learning Center

WHAT'S NEW

President-elect John F. Germ chose Rotary Serving Humanity as his theme for 2016-17. Find theme logo and materials.