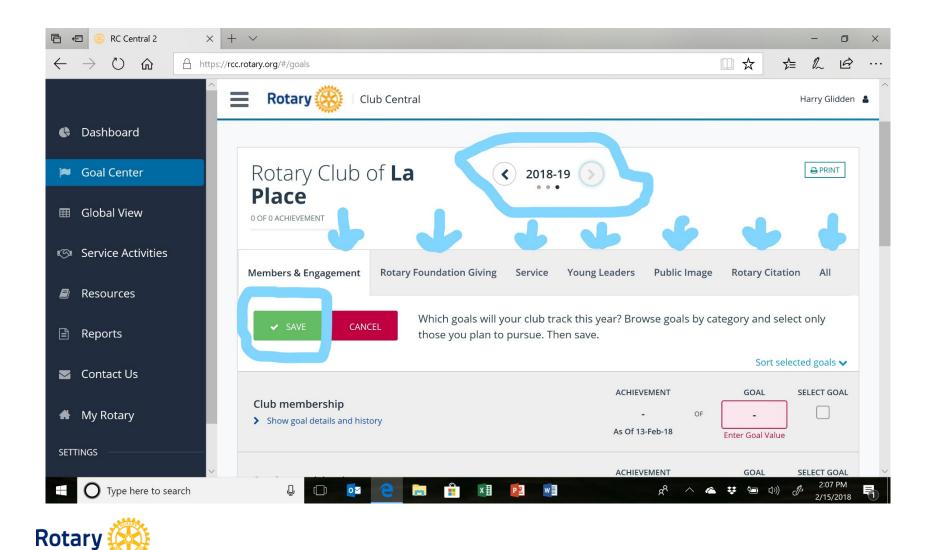

#### Set Goals

# **Goal Setting Details**

- First Pick the Correct Year
- Then Pick the Desired Tab
  - Members
  - Foundation Giving
  - Service Projects
  - Public Impact
  - Young Leaders
  - Rotary Citation

- Membership Goals
  - Number of members
  - Service Participation
  - New Member Sponsors
  - RAG Participation
  - Leadership Development
  - District Conference Attendance
  - Rotary Fellowship Participation
  - District Training

- Foundation Goals
  - Annual Fund Contribution
  - Polio Plus Contribution
  - Major Gifts
  - Bequest Society
  - Benefactors

Service Project Goals

- Enter List of Service Projects

- Young Leader Goals
  - Rotaract
  - Interact
  - Inbound and Outbound Youth Exchange
  - RYLA

- Public Image Goals
  - Strategic Plan
  - Online Presence
  - Social Activities
  - Frequency of Update to Social Media
  - Media Stories
  - Use of Official Rotary Promotions