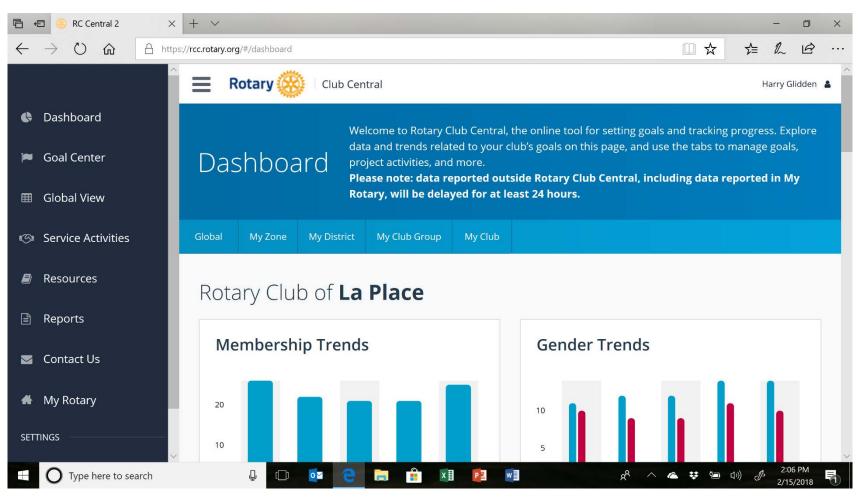

# **Rotary Club Central Dashboard**

### DASHBOARD

- Tabs
  - Global
  - Zone
  - District
  - Club Group
  - Club

## DASHBOARD

- Trends
  - Membership
  - Gender
  - Age
  - Project Funding
  - Project Volunteers
  - RI Annual Fund Giving