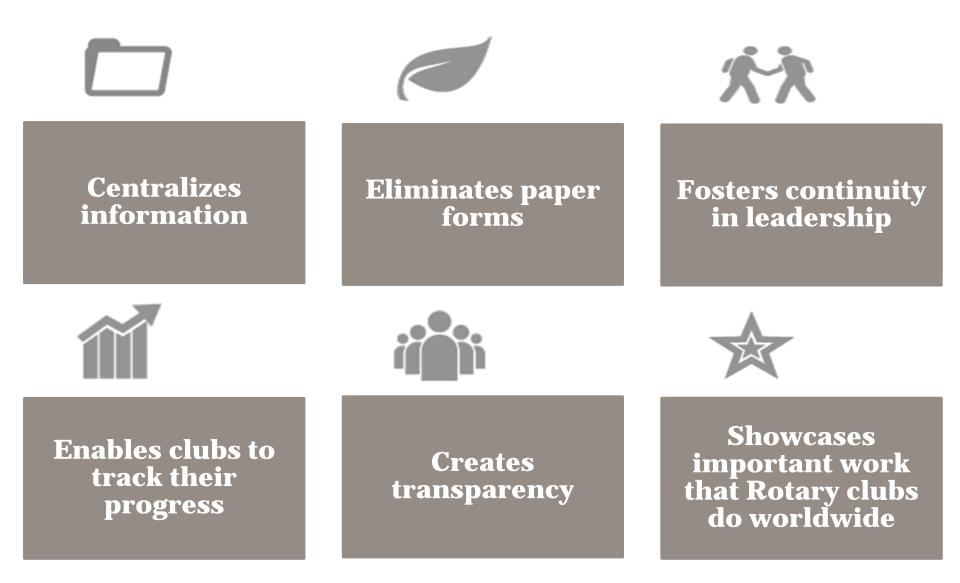

# What's in it for clubs?

MEETING DATE AND TIME

MEMBERS

CHARTER DATE

**CLUB PRESIDENT** 