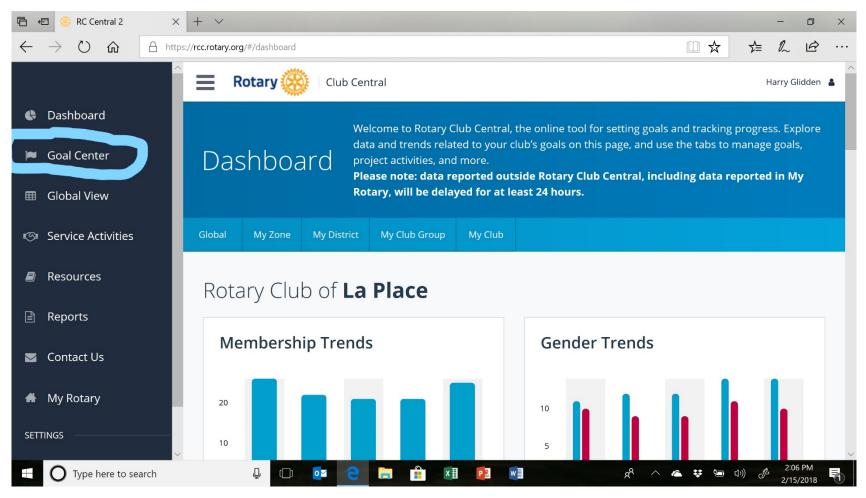

# **Rotary Club Central Dashboard**

### DASHBOARD

- Tabs
  - Global
  - Zone
  - District
  - Club Group
  - Club

## DASHBOARD

- Trends
  - Membership
  - Gender
  - Age
  - Project Funding
  - Project Volunteers
  - RI Annual Fund Giving

#### Set Goals