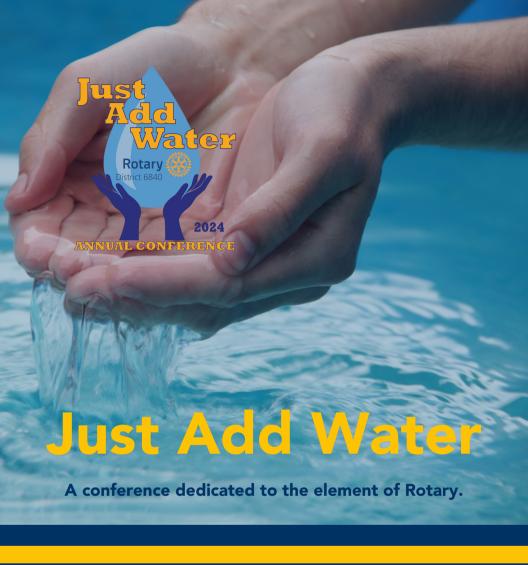

The forty-eight Rotary Clubs of District 6840, covering Southeastern Louisiana and Southern Mississippi, will be holding their annual District Conference in Biloxi, on May 2-5, 2024.

The theme of this event will be "Just Add Water." Various topics on water usage and water conservation will be explored. They are also hoping to raise funds to contribute to bringing clean potable water to parts of the world desperately in need.