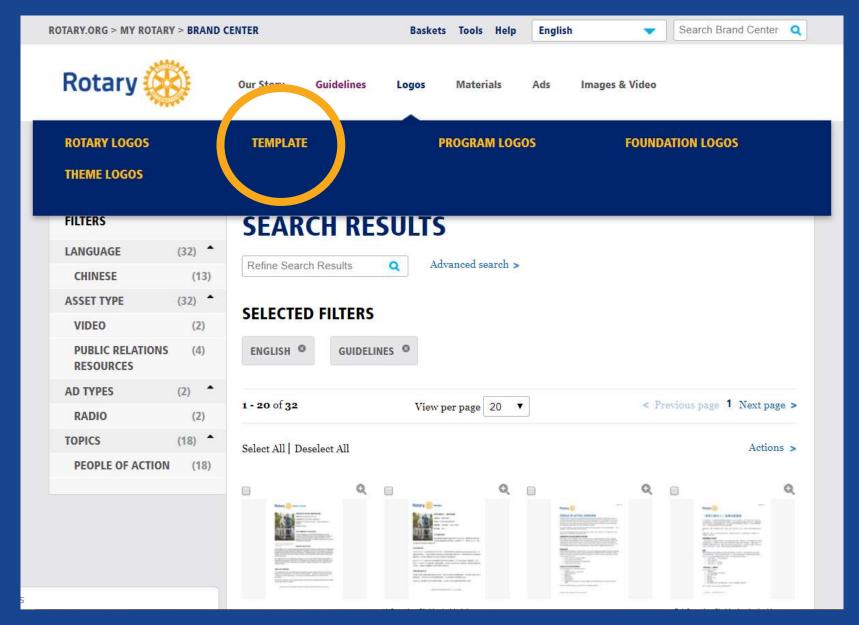

# CURRENT BRANDING

- Logo Types
- Custom Logos
- Color Schemes
- Brand Center

## **CUSTOM LOGOS**