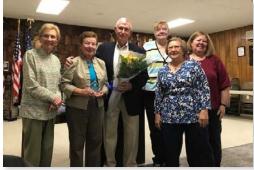

### **CHITTENANGO HONORS COMMUNITY SERVICE**

Chittenango Rotary recently presented a Community Service Award to Mike and Donna Lynch for their many years of service to the Chittenango community. The Lynch's exemplify Rotary's tenet of *Service Above Self* with their involvement in local projects such as development of the Chittenango Creek Walk and the Lions Botanical Garden, adult literacy tutoring for the Madison County Reads Ahead program, being a docent for Chittenango Landing Canal Boat Museum, Chittenango Garden Club, Sullivan Food Pantry and more.

Photo: from I-r Rotarian Theresa Vincelette, recipients Donna and Mike Lynch and Rotarians Robin McCombie, Karen Fauls-Traynor and Sherry Menninger.