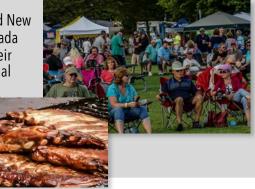

### **AUBURN ROTARY READY FOR BLUES & BBQ**

Auburn Rotarians are gearing up for the second annual Rotary Ribs Rhythm & Blues Festival, July 20-22 on Deauville Island at Emerson Park in Auburn. We've added a free concert night for Friday July 20th featuring a Syracuse favorite, Chief Big Way!

The Rotary Ribs Rhythm & Blues Festival is a Kansas City BBQ Society (KCBS) sanctioned event and New York State championship. Both amateur and professional BBQ teams from the Northeast and Canada compete for the best ribs, brisket, pork and chicken. And several of these teams will be selling their BBQ! The weekend's Grand Champion receives an automatic invitation to the Jack Daniels National Championship in October.

The music is Rhythm & Blues, with great performers from Syracuse, Rochester, Buffalo and Woodstock, NY. Tickets are \$10 for adults, \$12 for kids ages 12 and under. We invite and welcome all District 7150 Rotarians to come and enjoy this great event with us. Learn more at <u>auburnrotarybbq.org</u>.