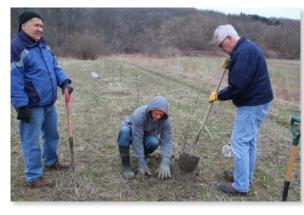

### **MVRC ROTARIANS DO ANNUAL CLEAN UP**

MVRC held their annual highway cleanup. We cleanup route 28 in Herkimer twice per year