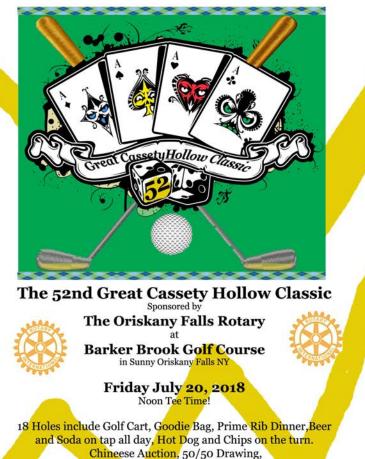

#### **GET YOUR EVENTS IN THE NEWSLETTER & ONLINE**

Submit to Lizzy by the 25th of each month to be included ebrown@advancemediany.com

Chineese Auction, 50/50 Drawing, **Championship** Trophies for: Lowest Mens Team Lowest Womens Team Lowest Mix Team

Captain and Crew Teams 4 Hole in Ones at all Par 3 Holes, Contests at all 18 holes, Skins & Mulligans \$80 per player, \$100 Hole Sponsor \$160 Captain~Sponsor

Bruce 315-796-7661 Keith 315-893-7790 Contact

Deirdre 315-821-2307 Chris 315-520-0741