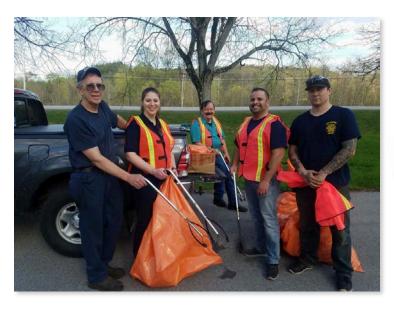

### **MVRC ROTARIANS DO ANNUAL CLEAN UP**

MVRC held their annual highway cleanup. We cleanup route 28 in Herkimer twice per year