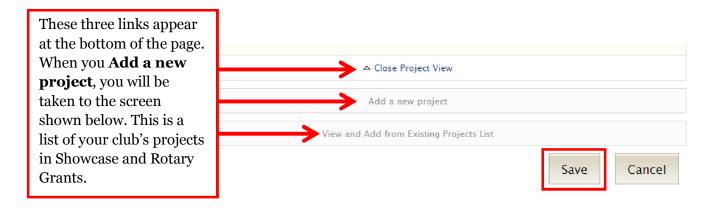

| -                                                                                                      | jects and A                                                              |                                                               | -                        | OAL TOTAL                                                    | Enter the number of projects or activitie |
|--------------------------------------------------------------------------------------------------------|--------------------------------------------------------------------------|---------------------------------------------------------------|--------------------------|--------------------------------------------------------------|-------------------------------------------|
| Service Projects and Ac                                                                                | tivities                                                                 | - no rotal 1675                                               |                          | 5                                                            | your club plans for this year.            |
| Achievement                                                                                            |                                                                          |                                                               |                          | 1                                                            |                                           |
|                                                                                                        |                                                                          |                                                               |                          | Expand All   Close All                                       | This number will b                        |
| 1                                                                                                      |                                                                          |                                                               |                          | 🗱 Delete                                                     | supplied based on t<br>number of service  |
| Title (maximum 50                                                                                      |                                                                          |                                                               |                          |                                                              | projects you check                        |
| Bike to End P                                                                                          | olio                                                                     |                                                               | Achiev                   | ed                                                           | Achieved below.                           |
| Summary (maximu                                                                                        | um 100 characters )                                                      |                                                               |                          |                                                              |                                           |
| Annual fundra                                                                                          | iser hosted by our club to                                               | o raise funds for End Polio N                                 | ow.                      | *                                                            |                                           |
|                                                                                                        |                                                                          | 30 - ch                                                       | aracters remaini         | ng                                                           |                                           |
|                                                                                                        | Þ                                                                        | xpand Project View                                            | Click to                 | add more detai                                               | ls.                                       |
| PROJECTED RESOURCES                                                                                    |                                                                          |                                                               |                          |                                                              |                                           |
| Total volunteer hours                                                                                  | Number of volunteers                                                     | Cash contributions (USD)                                      | 7                        | Enter the                                                    |                                           |
| 300                                                                                                    | 25                                                                       | 5000                                                          |                          | resources                                                    |                                           |
| In-kind donations                                                                                      |                                                                          |                                                               |                          | think you<br>need for th                                     |                                           |
| Туре                                                                                                   | Quantity                                                                 | Total value (USD)                                             |                          | project.                                                     | ~                                         |
| Water bottles                                                                                          | 500                                                                      | 1000                                                          | +                        |                                                              |                                           |
|                                                                                                        |                                                                          | noiceted details inclu                                        |                          | nontrong area                                                |                                           |
| Details                                                                                                | Click to add p                                                           | tojected details inclu                                        | ding project             | partners, area                                               | of focus, and more.                       |
| Details                                                                                                | Click to add p                                                           | rojected details inclu                                        | ding project             | partners, area                                               | of focus, and more.                       |
|                                                                                                        | Click to add pu                                                          | Cash contributions (USD)                                      | ding project             |                                                              | of focus, and more.                       |
| ACTUAL RESOURCES                                                                                       |                                                                          |                                                               | ding project             |                                                              | of focus, and more.                       |
| ACTUAL RESOURCES                                                                                       | Number of volunteers                                                     | Cash contributions (USD)                                      | ding project             | Enter the resources                                          | you                                       |
| ACTUAL RESOURCES<br>Total volunteer hours<br>500<br>In-kind donations                                  | Number of volunteers                                                     | Cash contributions (USD)                                      | ding project             | Enter the<br>resources<br>actually us                        | you                                       |
| ACTUAL RESOURCES<br>Total volunteer hours<br>500                                                       | Number of volunteers                                                     | Cash contributions (USD)                                      | ding project             | Enter the resources                                          | you                                       |
| ACTUAL RESOURCES<br>Total volunteer hours<br>500<br>In-kind donations<br>Type                          | Number of volunteers<br>100<br>Quantity                                  | Cash contributions (USD)<br>8000<br>Total value (USD)         | ding project             | Enter the<br>resources<br>actually us<br>for the             | you                                       |
| ACTUAL RESOURCES Total volunteer hours 500 In-kind donations Type Water Bottles Banners                | Number of volunteers<br>100<br>Quantity<br>1000                          | Cash contributions (USD)<br>8000<br>Total value (USD)<br>2000 | ding project             | Enter the<br>resources<br>actually us<br>for the             | you                                       |
| ACTUAL RESOURCES Total volunteer hours 500 In-kind donations Type Water Bottles Banners Project Status | Number of volunteers 100 Quantity 1000 5 al resource" is required before | Cash contributions (USD)<br>8000<br>Total value (USD)<br>2000 | ] +<br>] -<br>Achieved.* | Enter the<br>resources<br>actually us<br>for the<br>project. | you<br>ed                                 |

| Your Club Service                   | Foundation Giving                                                                                                                                                |                                                                                                               |
|-------------------------------------|------------------------------------------------------------------------------------------------------------------------------------------------------------------|---------------------------------------------------------------------------------------------------------------|
| Is your project alre                | eady listed?                                                                                                                                                     | wcase or Rotary Grants. Import the                                                                            |
|                                     | your club's plan for the year to save time and prevent duplicate                                                                                                 | <sup>e re</sup> Check the <b>Import</b> box,<br>then click <b>Continue</b> , and<br>the project will be added |
|                                     | District 6450 Rotary Partners for Peace<br>Rotary Partners for Peace working together to bring peace to<br>Start date: 12 May 2012<br>End date: 31 December 2016 | to Rotary Club Central.                                                                                       |
| Source: Showcase Vie                | 2W 🕨                                                                                                                                                             | Import 🔳                                                                                                      |
|                                     | 0 project(s) selected to import                                                                                                                                  |                                                                                                               |
| Scroll through the lis<br>continue. | st before adding a new project. If you don't want to im                                                                                                          | Cancel Continue                                                                                               |