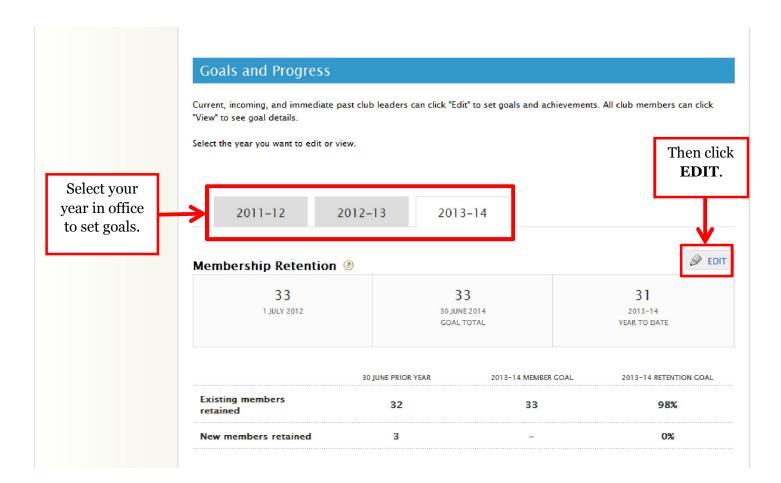

s and resources. As we add new features, we'll share them here

Click here.

#### **MY MESSAGES**

JAMES DAMATO - 28-AUG-2013 Are we allowed...

JAMES DAMATO - 26-AUG-2013

What's happening?

Go to messages >

#### ANNOUNCEMENTS

Solutions for your website issues 27-AUG-2013

Register early for Sydney convention and save 9-AUG-2013

Take steps to expand your club for Membership Month 1-AUG-2013

See more >

#### **GROUP DISCUSSIONS**

#### MY GROUPS ALL GROUPS

Either you have not yet joined a group or there are no active discussions in your group. Why don't you start one?

View My Groups >

#### Visit Rotary Club Central >

## **Goal-setting Basics**

Below **Trends** in each category is the **Goals and Progress** section, where you can choose to either **EDIT** or **VIEW** each goal.





## **Membership Retention**



## **Rotarian Engagement**

|                       | Previous year's<br>achievement<br>supplied by Rotary.                                                                                                                                               | Year-to-da<br>member co<br>supplied b  | ount.   | Enter the percentage OR numb<br>of members you plan to have<br>involved in each activity listed. |            |                        |
|-----------------------|-----------------------------------------------------------------------------------------------------------------------------------------------------------------------------------------------------|----------------------------------------|---------|-----------------------------------------------------