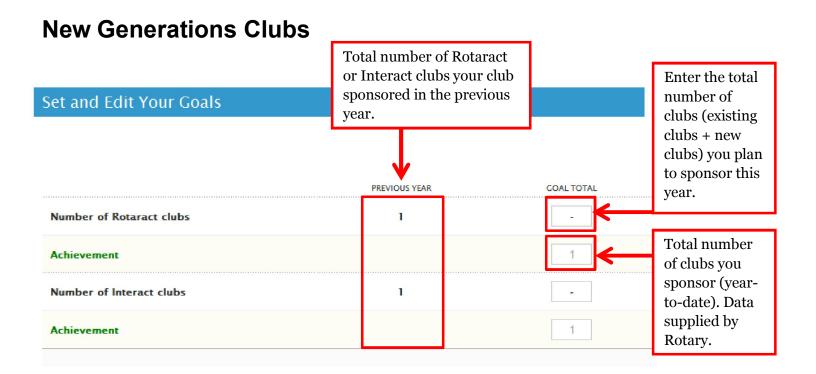

To set the New Generations goals, go back to the Goals and Progress section and click on EDIT.