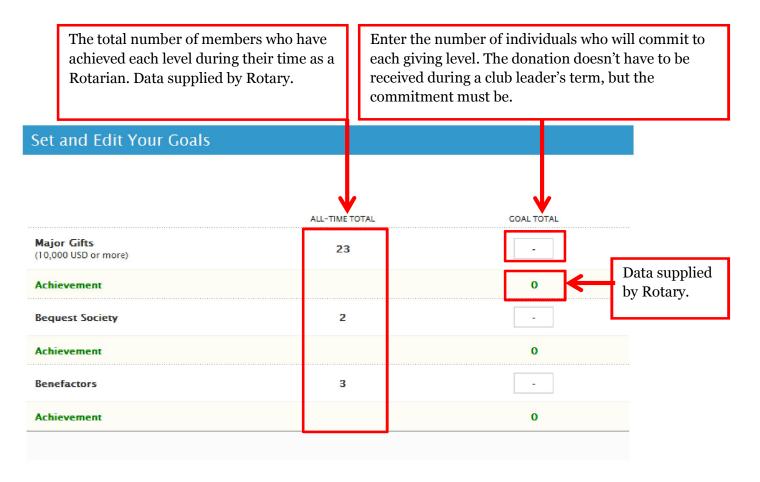

| 60500                                 | USD                                                    |
| Achievement                                                                   |                              |                                                                                                                     | 0 US                                  | 5D                                                     |
| 2013-14 Goal Total                                                            |                              |                                                                                                                     | 70000                                 | USD                                                    |



### **Major Gifts and Endowment Fund**