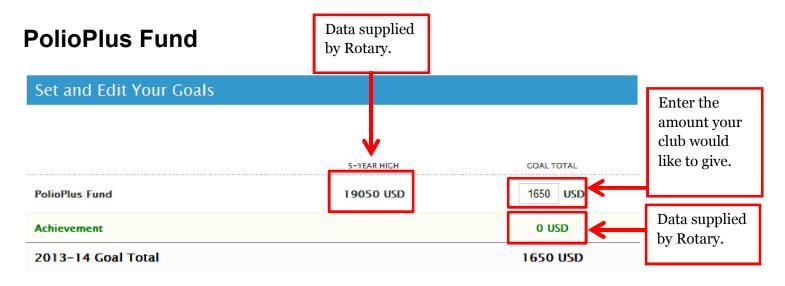

## **Foundation Giving**

| Select                      |                          |                                                                                                                    |                                 |                               | District: 0000   Club: You          | r                |
|-----------------------------|--------------------------|--------------------------------------------------------------------------------------------------------------------|---------------------------------|-------------------------------|-------------------------------------|------------------|
| Foundation                  |                          | Your Club Service                                                                                                  | Foundation Giving               |                               |                                     |                  |
| Giving.                     | Club View                |                                                                                                                    |                                 |                               | Print Page                          |                  |
| orving.                     | District View            | Foundation Giving                                                                                                  |                                 |                               |                                     |                  |
|                             | Club Group View          | Through Rotary Foundation participa<br>Contributions to The Rotary Foundat<br>track and analyze their Foundation o | ion enable Rotarians to carry o |                               |                                     |                  |
|                             | Global View<br>Resources | Trends                                                                                                             |                                 |                               |                                     |                  |
|                             | Reports                  | This chart shows your club's Annual                                                                                | Fund contributions over five y  | ears.                         |                                     |                  |
|                             | Reports                  | Click on the labels in the legends to                                                                              | add or remove features in the   | e chart. Hover over points on | the lines to see details.           |                  |
|                             |                          | 540000                                                                                                             | Annual Fu<br>2008               | ind Trend                     |                                     |                  |
|                             |                          | \$40000                                                                                                            |                                 |                               |                                     |                  |
|                             |                          | \$30000                                                                                                            |                                 |                               |                                     |                  |
|                             |                          | · ·                                                                                                                |                                 |                               |                                     |                  |
|                             |                          | S \$20000                                                                                                          |                                 |                               |                                     |                  |
|                             |                          | \$10000                                                                                                            |                                 |                               |                                     |                  |
|                             |                          | 502008-09                                                                                                          | 2009-10                         | 2010-11 201                   | 1-12 2012-13                        |                  |
|                             |                          | 2008-03                                                                                                            | Goal                            |                               | 2012-13                             |                  |
|                             |                          |                                                                                                                    |                                 | To Date                       |                                     | Use the drop-    |
|                             |                          |                                                                                                                    |                                 |                               | YEAR 2012-13                        | down to see      |
|                             |                          | Annual Fund Trends                                                                                                 | 201                             | 2-13                          | TEAR 2012-15                        | your club's      |
|                             |                          | 24975 USD                                                                                                          | 103%                            | 198 USD                       | 25764 USD                           | donations to     |
|                             |                          | GOAL GOAL                                                                                                          | ACHIEVED                        | PER CAPITA                    | YEAR TO DATE                        | the Annual       |
|                             |                          |                                                                                                                    |                                 |                               |                                     | Fund for the     |
|                             |                          |                                                                                                                    |                                 |                               |                                     | last five years. |
|                             |                          | Goals and Progress                                                                                                 |                                 |                               |                                     |                  |
|                             |                          | Current, incoming, and immediate p<br>"View" to see goal details.                                                  | ast club leaders can click "Edi | t" to set goals and achieveme | ents. All club members can click    |                  |
| Select the ye               | ear                      | Select the year you want to edit or vi                                                                             | ew.                             |                               |                                     |                  |
| for which yo<br>want to set |                          |                                                                                                                    | 012-13 2013                     | 3-14                          |                                     |                  |
| goals.                      |                          | Annual Fund 📀                                                                                                      |                                 |                               | Ø EDIT                              |                  |
|                             |                          | 32143 USD                                                                                                          | 24975                           |                               | 25764 USD                           |                  |
|                             |                          | TOTAL                                                                                                              | co                              |                               | YEAR TO DATE                        |                  |
|                             |                          |                                                                                                                    | 2011-12<br>TOTAL                | 2012-13<br>COAL               | 5-YEAR HICH                         | Then click       |
|                             |                          | Paul Harris Society                                                                                                | 22877 USD                       | – USD                         | 22877 USD (2011-12)                 | EDIT to          |
|                             |                          | Sustaining Members                                                                                                 | 8826 USD                        | – USD                         | 16996 USD (2009-10)                 | update a goal.   |
|                             |                          | Every Rotarian, Every<br>Year                                                                                      | 440 USD                         | – USD                         | 517 USD (2012-13)                   |                  |
|                             |                          | Other Contributions                                                                                                | 0 USD                           | 24975 USD                     | 2412 USD (2012-13)                  |                  |
|                             |                          | PolioPlus Fund 💿                                                                                                   |                                 |                               | Ø EDIT                              | ∧ Back           |
|                             |                          |                                                                                                                    |                                 |                               |                                     |                  |
|                             |                          |                                                                                                                    | 2011-12                         | 2012-13                       | 2012-13                             |                  |
|                             |                          | PolioPlus Fund                                                                                                     | 2011-12<br>TOTAL<br>6399 USD    | 2012-13<br>COAL<br>2000 USD   | 2012-13<br>YEAR TO DATE<br>1990 USD | 1                |