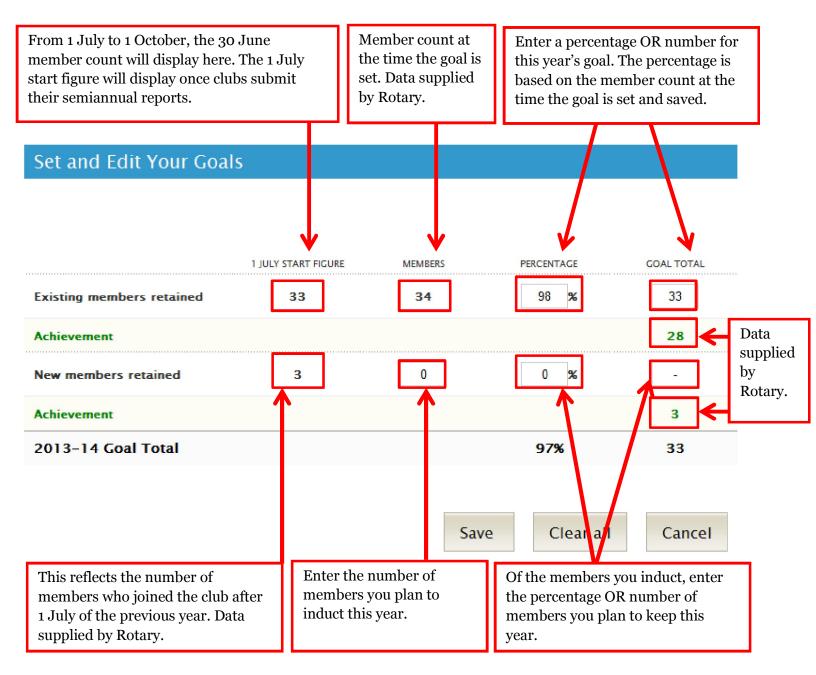

features, we'll share them here

Click here.

#### **MY MESSAGES**

JAMES DAMATO - 28-AUG-2013 Are we allowed...

JAMES DAMATO - 26-AUG-2013

What's happening?

Go to messages >

#### ANNOUNCEMENTS

Solutions for your website issues 27-AUG-2013

Register early for Sydney convention and save 9-AUG-2013

Take steps to expand your club for Membership Month 1-AUG-2013

See more >

#### **GROUP DISCUSSIONS**

#### MY GROUPS ALL GROUPS

Either you have not yet joined a group or there are no active discussions in your group. Why don't you start one?

View My Groups >

#### Visit Rotary Club Central >

## **Goal-setting Basics**

Below **Trends** in each category is the **Goals and Progress** section, where you can choose to either **EDIT** or **VIEW** each goal.





## **Membership Retention**



## **Rotarian Engagement**

|                       | Previous year's<br>achievement<br>supplied by Rotary.                                                                                                                                               | Year-to-da<br>member co<br>supplied b  | ount.   | Enter the percentage OR numb<br>of members you plan to have<br>involved in each activity listed. |            |                        |
|-----------------------|-----------------------------------------------------------------------------------------------------------------------------------------------------------------------------------------------------|----------------------------------------|---------|------------------------------------------------------------------------------------