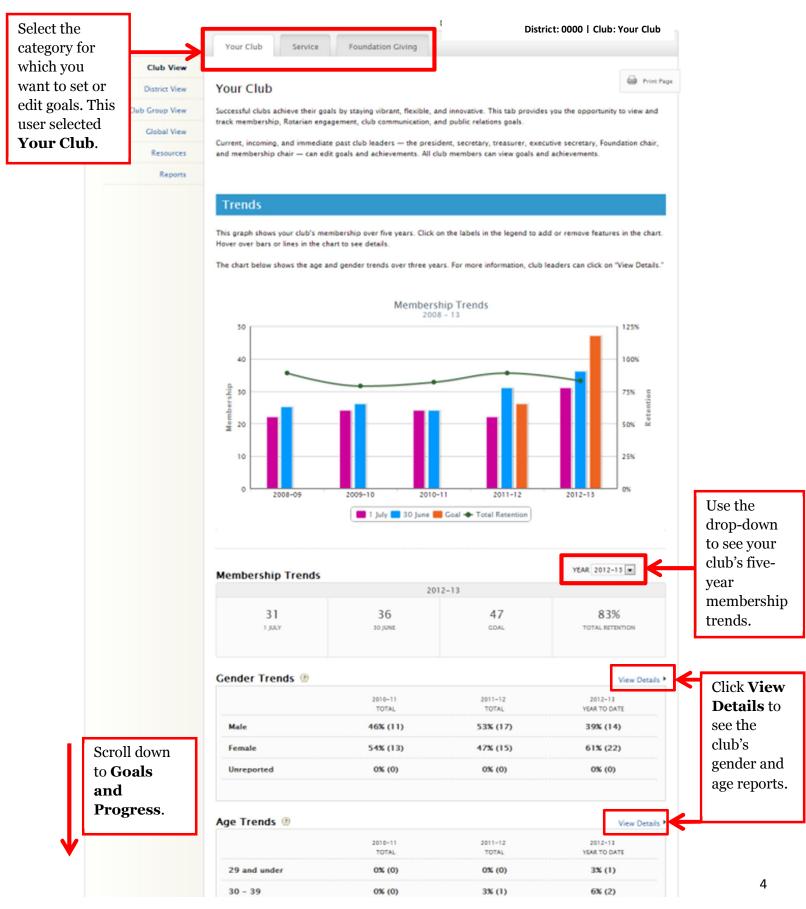

## **Goal-setting Basics**

Below **Trends** in each category is the **Goals and Progress** section, where you can choose to either **EDIT** or **VIEW** each goal.

## **Membership Retention**