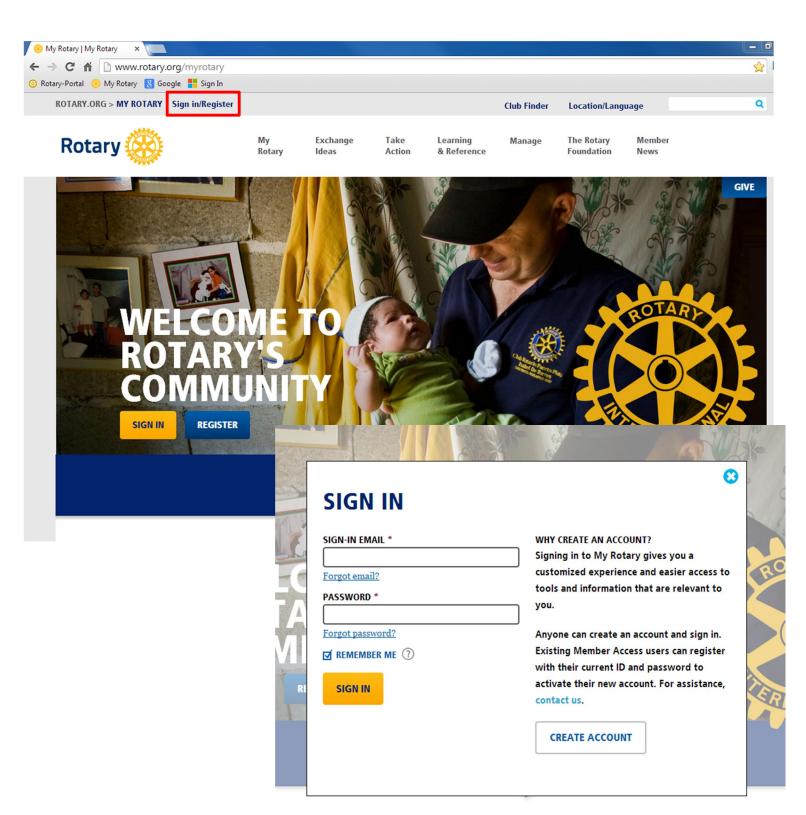

## How to Access Rotary Club Central

Go to rotary.org/myrotary and click on Sign in/Register. Or go to www.rotary.org/clubcentral

Exchange Ideas

Take

Action

Learning

& Reference

Manage