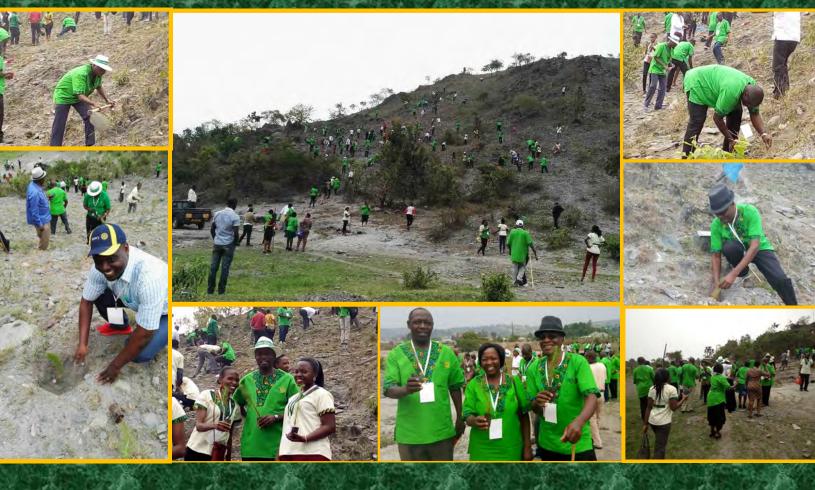

As Rotarians we are encouraged to celebrate this month through serving towards increasing productivity and raising incomes.

Our cover page was taken from Igongo Hills during the Mega Fellowship in Mbarara. Over 400 seedlings were planted as part of the mission green launch by clubs in the western region.

# PICTORIAL OF THE MEGA FELLOWSHIP IN MBARARA