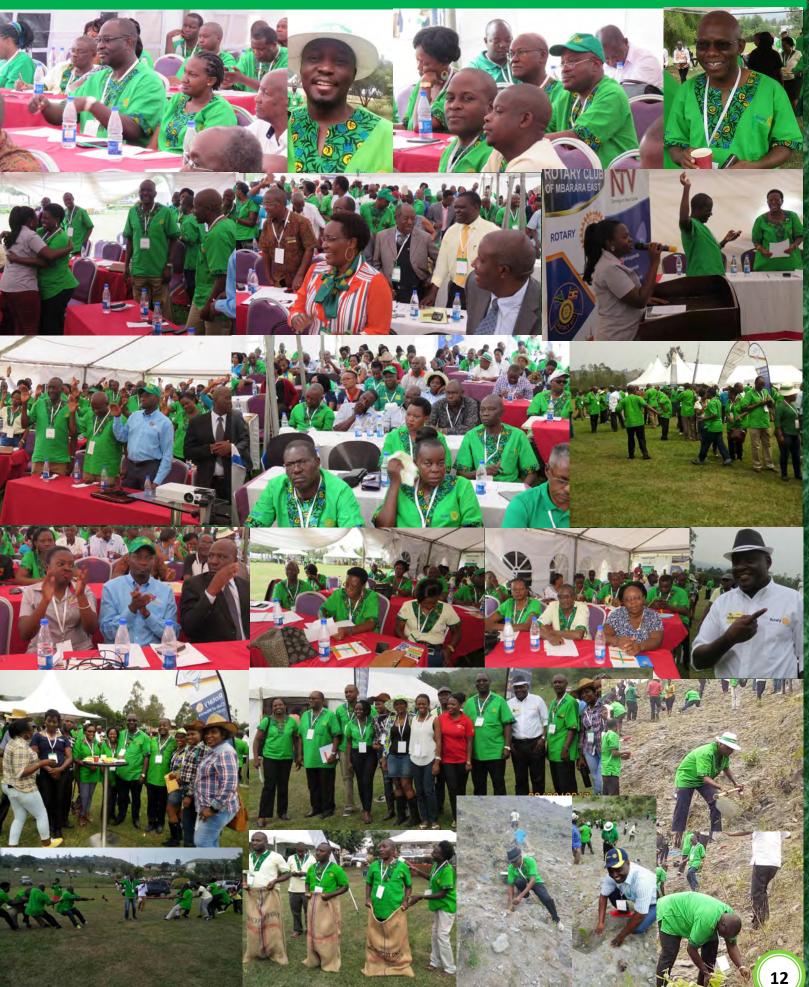

ia was 5.4 per cent in 2015. (World Bank 2015 statistics). In comparison, the average for all developing countries is just over 3 per cent. The proportion of population that use wood products in form of charcoal and firewood as fuel for food preparation is too high. As high as 90 per cent in Uganda's case. The forest subsector contributes up to 5.2 per cent of the GDP in Uganda and 3.4 per cent in Tanzania. The forest cover as a percentage of land area between 1990 and 2015 declined by ten per cent in Tanzania and 12 per cent in Uganda, During the period 1990 - 2005, total forest and woodland area decreased by 24.7 per cent in Uganda and a whopping 37.4 per cent In Tanzania.



Allowed and and allowed and allowe

<u>ROTARY MAKING A DIFFE</u>

# PICTORIAL OF THE MEGA FELLOWSHIP IN MBARARA









## D9211 DISTRICT GOVERNOR'S OFFICIAL VISITS OCTOBER AND NOVEMBER

| Snn         10/1/2007         Namp           Non         10/7/2007         Namp           Tues         10/7/2007         Namp           Numba         Namba         Namp           Numba         Namba         Namba           10/7/2007         Namba         Arrive in Dar           10/7/2007         Milmani         Puge (Prov)           Wed         10/1/2007         Namba         Canabar           10/1/2007         Travel to Moregero         Moregero Nambar         Zankbar Montanta           10/1/2007         Dar         HMANATOM (Dar Clube)         Makono Central           10/1/2007         Nambar         Acada Sunsta         Nambar           10/1/2007         Nambar Nambar Nambar Nambar         Nambar Nambar