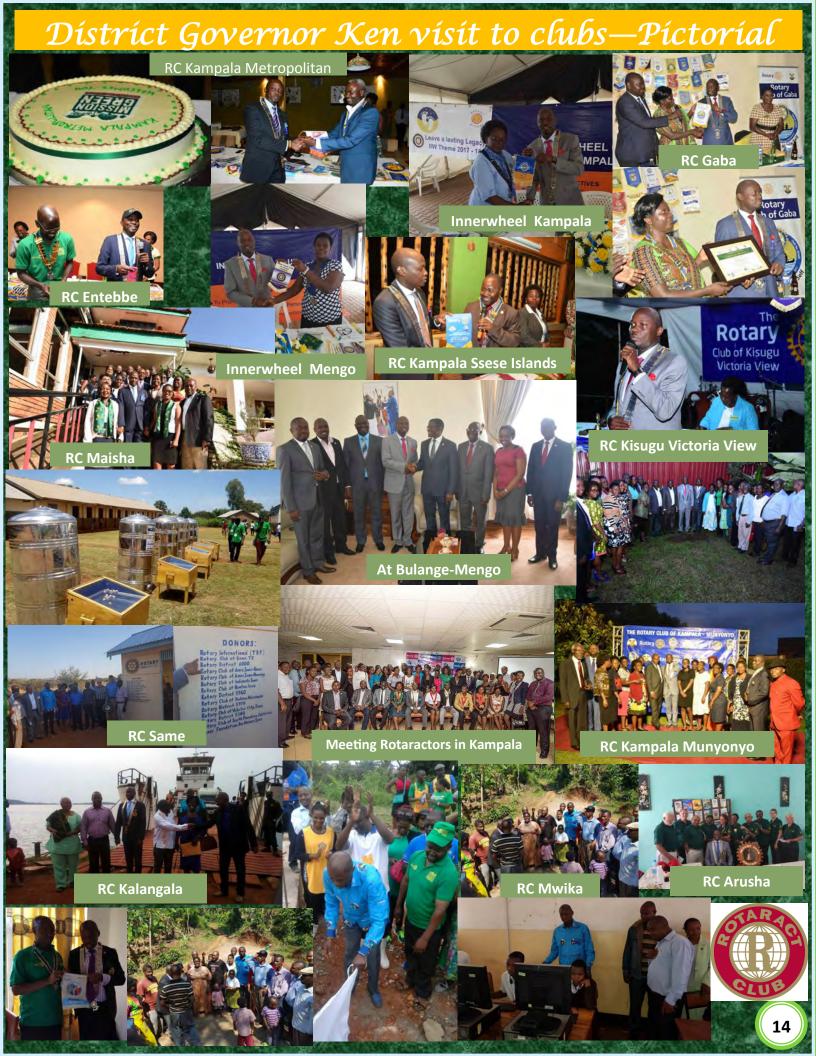

as 5.4 per cent in 2015. (World Bank 2015 statistics). In comparison, the average for all developing countries is just over 3 per cent. The proportion of population that use wood products in form of charcoal and firewood as fuel for food preparation is too high. As high as 90 per cent in Uganda's case. The forest subsector contributes up to 5.2 per cent of the GDP in Uganda and 3.4 per cent in Tanzania. The forest cover as a percentage of land area between 1990 and 2015 declined by ten per cent in Tanzania and 12 per cent in Uganda, During the period 1990 - 2005, total forest and woodland area decreased by 24.7 per cent in Uganda and a whopping 37.4 per cent In Tanzania.



Allowed and and allowed and allowe

<u>ROTARY MAKING A DIFFE</u>

# PICTORIAL OF THE MEGA FELLOWSHIP IN MBARARA









## D9211 DISTRICT GOVERNOR'S OFFICIAL VISITS OCTOBER AND NOVEMBER

| Snn         10/1/2007         Namp           Non         10/7/2007         Namp           Tues         10/7/2007         Namp           Numba         Namba         Namp           Numba         Namba         Namba           10/7/2007         Namba         Arrive in Dar           10/7/2007         Milmani         Puge (Prov)           Wed         10/1/2007         Namba         Canabar           10/1/2007         Travel to Moregero         Moregero Nambar         Zankbar Montanta           10/1/2007         Dar         HMANATOM (Dar Clube)         Makono Central           10/1/2007         Nambar         Acada Sunsta         Nambar           10/1/2007         Nambar Nambar Nambar Nambar         Nambar Nambar           1