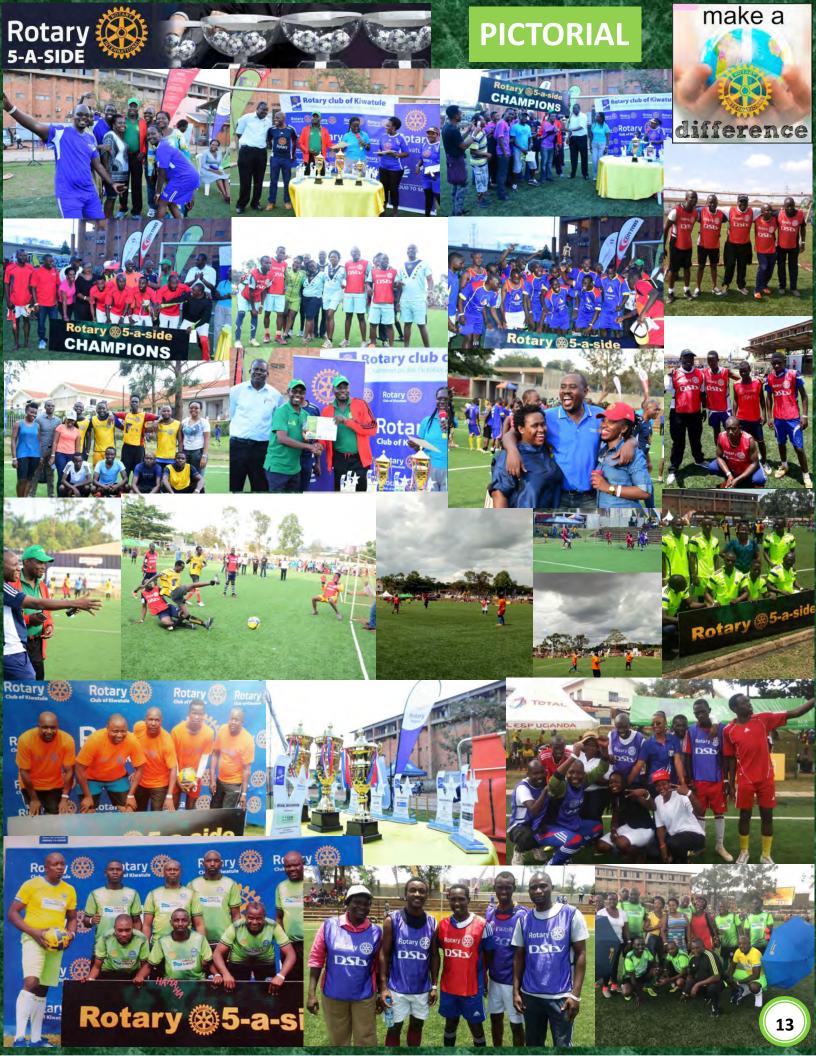

was 5.4 per cent in 2015. (World Bank 2015 statistics). In comparison, the average for all developing countries is just over 3 per cent. The proportion of population that use wood products in form of charcoal and firewood as fuel for food preparation is too high. As high as 90 per cent in Uganda's case. The forest subsector contributes up to 5.2 per cent of the GDP in Uganda and 3.4 per cent in Tanzania. The forest cover as a percentage of land area between 1990 and 2015 declined by ten per cent in Tanzania and 12 per cent in Uganda, During the period 1990 - 2005, total forest and woodland area decreased by 24.7 per cent in Uganda and a whopping 37.4 per cent In Tanzania.



Allowed and and allowed and allowe

<u>ROTARY MAKING A DIFFE</u>

# PICTORIAL OF THE MEGA FELLOWSHIP IN MBARARA









## D9211 DISTRICT GOVERNOR'S OFFICIAL VISITS OCTOBER AND NOVEMBER

| Snn         10/1/2007         Namp           Non         10/7/2007         Namp           Tues         10/7/2007         Namp           Numba         Namba         Namp           Numba         Namba         Namba           10/7/2007         Namba         Arrive in Dar           10/7/2007         Milmani         Puge (Prov)           Wed         10/1/2007         Namba         Canabar           10/1/2007         Travel to Moregero         Moregero Nambar         Zankbar Montanta           10/1/2007         Dar         HMANATOM (Dar Clube)         Makono Central           10/1/2007         Nambar         Acada Sunsta         Nambar           10/1/2007         Nambar Nambar Nambar Nambar         Nambar Nambar