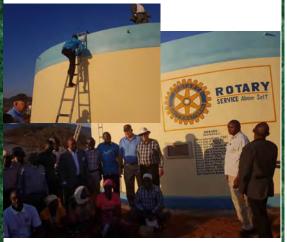

#### ROTARY MAKING A DIFFERENCE

Dedication Day of the RC Same Water Project . The Freedom Torch Rally Leader handed over the project to the community

RC Bweyogerere— Namboole Buddy Group Zebra holding a studio fellowship on Basic Education and Literacy in September