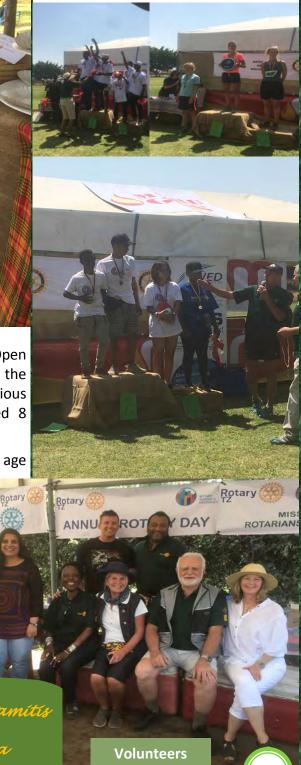

edivac, and Body sense.



To climax the event, we had an Open Elite. This is a category for the participants who want serious challenges. This category included 8 men and 3 women.

There was also the over 50 years of age

MInteract (2

and was for seriously fit 'elderly' crowd. It was dominated by our oldest participant of 70 years old, who came in an impressive second place.

> Contributed by Lucy Vrontamitis President of the Rotary Club of Arusha

### **ROTARY MAKING A DIFFERENCE**

The one day event was hosted by ISM International School.

The event has continued to attract many participants from 75 in 2014; 100 in 2015; 126 in 2016 and 170 in 2017. It was a beautiful sunny day spent amongst friends and families. It was a great opportunity for Rotarians to network and promote Rotary.



Rotary Club Tanga handover of Wheelchair and other items to Sophia

DONATED BY

#### ROTARY MAKING A DIFFERENCE

Dedication Day of the RC Same Water Project . The Freedom Torch Rally Leader handed over the project to the community



RC Bweyogerere— Namboole Buddy Group Zebra holding a studio fellowship on Basic Education and Literacy in September

Rotary Club of Dar es Salaam, Oysterbay Medical Outreach

Rotary Uganda in partnership with Gift of Life Uganda sponsored ten vulnerable children drawn from central, western and northern Uganda for open heart surgery at Kochi Hospital in India. The children travelled to India on August 6, 2017 and returned on September 6, 2017 to rejoin their families. The project worth US\$75,000 was funded by a Rotary Global Grant and implemented by the Rota