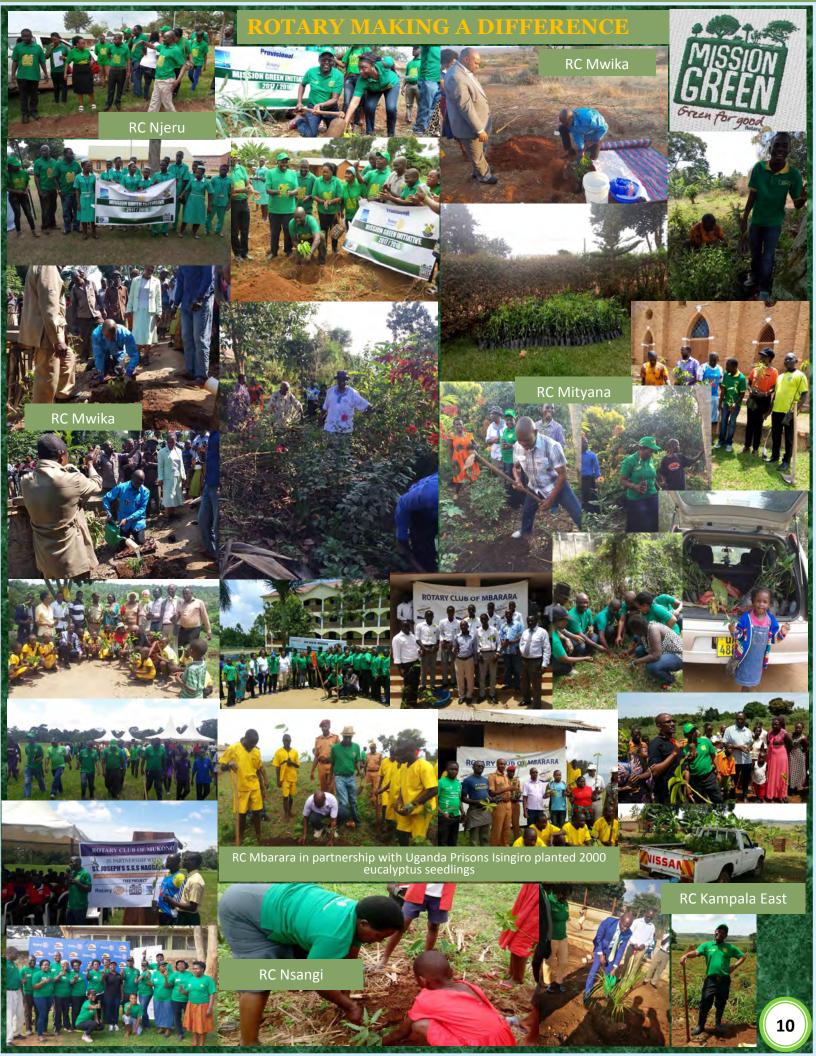

Rotary in the sense of service oriented organisation needs to contribute where it's sustainable, where it is integrated with efforts of the communities and

governments (national, local and chiefdoms), and where it is needed most. Rightly, some of these changes have been acknowledged, integrated, and strategically incorporated in Rotary interventions. One of them is Mission Green. This is an indication that they have been taken note of. Indeed. however, Rotary approach to service delivery needs continually to be packaged to create maximum and sustainable impact. The challenge still remains on translating and deepening the service delivery. This is where innovations become inevitable and a driving force.

This is part of a greater Mission Green initiative for Rotary District 9211, which encompasses Tanzania and Uganda, with the goal of planting one tree for every Rotarian across the District. The plans for the park were developed in conjunction with municipal authorities, and water for the project has been generously donated by the Aga Khan Hospital. President Lalii led the team in the ground-breaking ceremony which was open to the public too.

Mission Green is a theme project spearheaded by Rotary International District 9211's governor Kenneth Wycli

Mugisha whose airu is to mobilise the community, resources for restoration and protection of the environment.

Recognising the importance of the environment to people's livelihood in East Africa and the adverse effect, the very same livelihood has had on the environment, Mugisha had chosen the environment to be at the top of agenda. The annual increment of the urban population in both Uganda and Tanzania was 5.4 per cent in 2015. (World Bank 2015 statistics). In comparison, the average for all developing countries is just over 3 per cent. The proportion of population that use wood products in form of charcoal and firewood as fuel for food preparation is too high. As high as 90 per cent in Uganda's case. The forest subsector contributes up to 5.2 per cent of the GDP in Uganda and 3.4 per cent in Tanzania. The forest cover as a percentage of land area between 1990 and 2015 declined by ten per cent in Tanzania and 12 per cent in Uganda, During the period 1990 - 2005, total forest and woodland area decreased by 24.7 per cent in Uganda and a whopping 37.4 per cent In Tanzania.