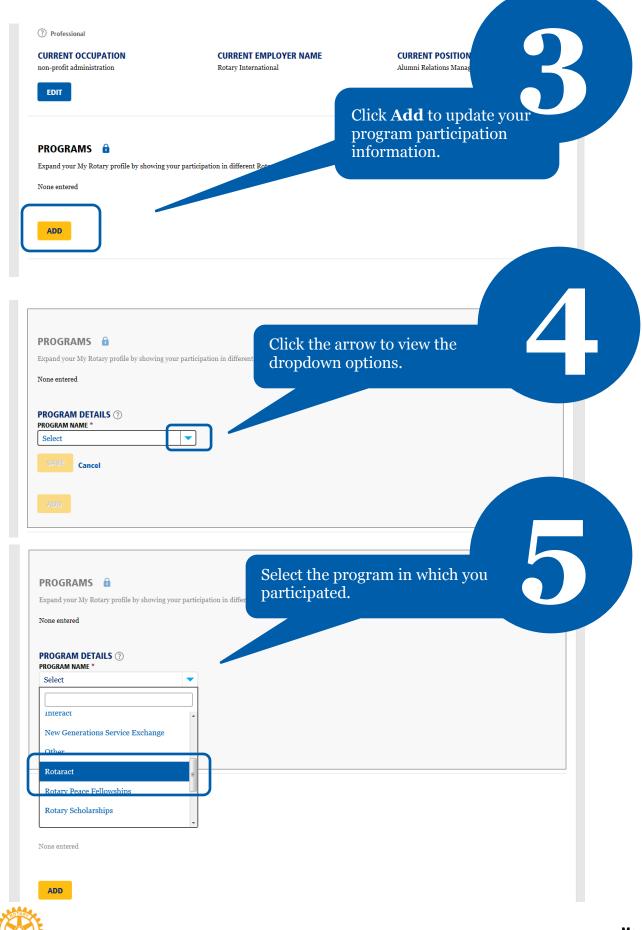

## **HOW TO UPDATE PROGRAM** PARTICIPATION **INFORMATION**

|          | ROTARY.ORG > MY ROTARY   John                         | D. Rotary                   |                                                   |                 | Club Finder Location/Language                                                                 |            |         |
|----------|-------------------------------------------------------|-----------------------------|---------------------------------------------------|-----------------|-----------------------------------------------------------------------------------------------|------------|---------|
|          | Rotary 🛞                                              | My Exchange<br>Rotary Ideas | Law<br>Action                                     | Manare          | Go to Rotary.org and<br>sign in to My Rotary.<br>Click your name to<br>access your profile.   |            |         |
|          |                                                       |                             |                                                   |                 | MY MESSAGES                                                                                   |            |         |
| 1        | ROTARY.ORG > MY ROTARY   Jot                          | n Rotary 🕕                  |                                                   |                 | Club Finder Location/Language                                                                 | 2          |         |
|          | Rotary                                                |                             | e Take Learning<br>Action & Reference             | Manage          | Once on your profile<br>page, scroll down to<br>view <b>Programs</b> on<br>the Rotary Resume. |            |         |
|          | JOHN RO                                               |                             |                                                   |                 |                                                                                               |            |         |
|          | PROFILE CONNECTIONS (0) MESSAGES (0) ACCOUNT SETTINGS |                             |                                                   |                 |                                                                                               |            |         |
|          | PROFILE PHOTO                                         |                             | Individual Contribution Form<br>Rotary Workgroups |                 | My Invitations<br>Credit card opt-out (U.S. & Canada)                                         |            |         |
|          | 175                                                   |                             | CONNECTIONS Constraints                           | can see your co | Donor History Report                                                                          |            |         |
|          | EDIT DELETE                                           |                             | GROUPS 5                                          | can see your gr | oups.                                                                                         |            |         |
|          | CONTACT INFORMA                                       | TION                        |                                                   |                 | 1004                                                                                          | % complete |         |
| Rotary 🎸 |                                                       |                             |                                                   |                 |                                                                                               |            | March 2 |