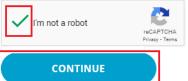

Check the box next to **I'm not** a **robot**, and then select **CONTINUE**. You'll receive an email with a link that you can use to activate your account.