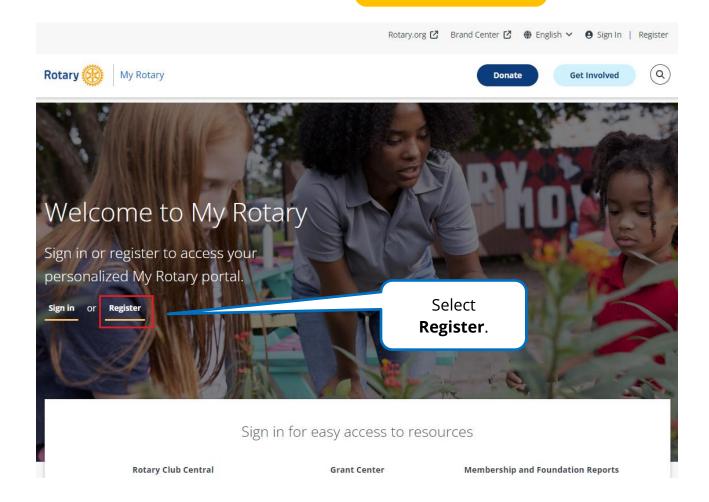

#### **CREATE AN ACCOUNT**

Go to my.rotary.org.

| Create an Account  Already have a My Rotary Account? SIGN IN >                            | Complete the fields under  Create an Account. |
|-------------------------------------------------------------------------------------------|-----------------------------------------------|
| First name*                                                                               |                                               |
| Last name*                                                                                |                                               |
|                                                                                           |                                               |
| Email*                                                                                    |                                               |
| Are you 18 years or older?*                                                               |                                               |
| <ul><li>Yes</li><li>No</li></ul>                                                          |                                               |
|                                                                                           |                                               |
| By creating an account, you agree to the Terms of Use and acknowledge our Privacy Policy. |                                               |