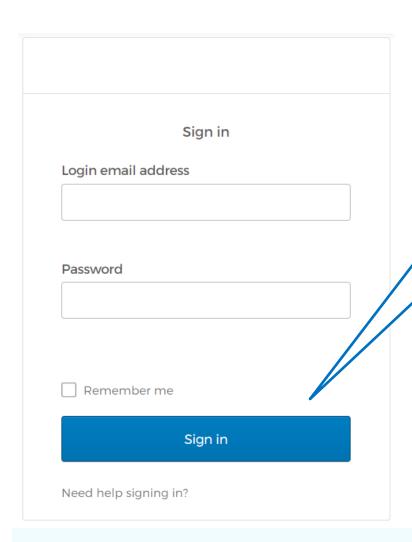

- Must be at least 4 characters
- May not include your full password
- May not include any part of the security question
- May not include your full email address

To sign in, enter your email address and the password you just created. Then select **Sign In**.