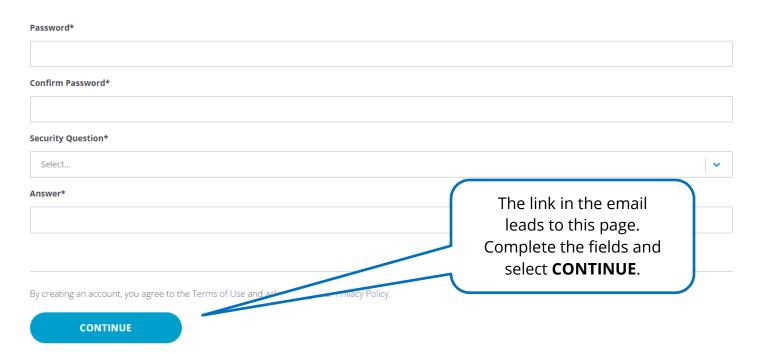

#### Activate Account

To activate your account, please add a password and security question.

#### Your password:

- Must be at least 8 characters
- Must contain 1 lowercase letter
- Must contain 1 uppercase letter
- Must contain 1 number
- May not include any part of your email address

The answer to your security question:

- Must be at least 4 characters
- May not include your full password
- May not include any part of the security question
- May not include your full email address

To sign in, enter your email address and the password you just created. Then select **Sign In**.