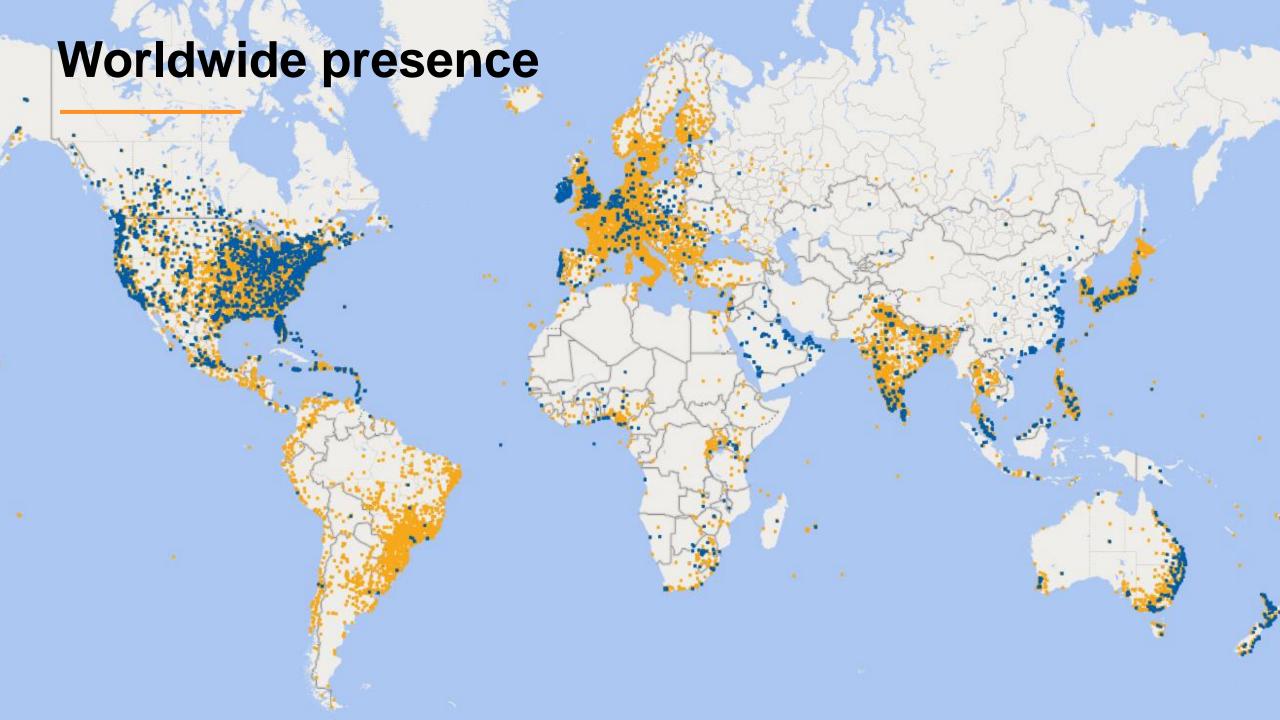

### **TOASTMASTERS**

- Educational non-profit organization founded in 1924
- Teaches public speaking skills through a worldwide network of clubs that meet online and in person