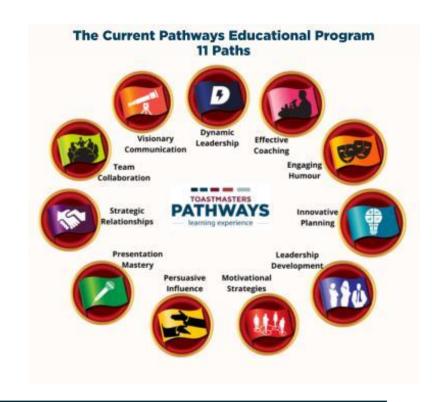

### **PATHWAYS**

- Interactive and flexible education program
- Created to help you strengthen your communication and leadership skills
- Build more than 300 unique skillset competencies
- 11 specialized learning paths
- Online content, affording you to learn anytime, anywhere