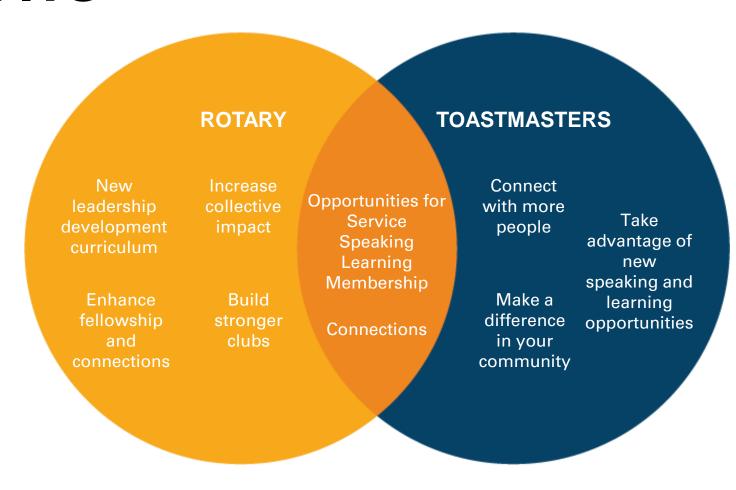

+

## **AGENDA**

Public Speaking
Toastmasters
Speaking Tips
Table Topics



# FEAR OF

PUBLIC SPEAKING

# ALSO KNOWN AS GLOSSOPHOBIA



74% OF PEOPLE SUFFER FROM SPEECH ANXIETY





# BENEFITS OF PUBLIC SPEAKING

- Professional advancement and personal development
  - Communication skills
  - Influence and persuasion
  - Confidence
  - Opportunities
  - Networking
  - Getting comfortable with being uncomfortable



# 4 Ways Exposure Therapy is Helpful

#### **Habituation**

A person's fears decrease over time





#### **Self-Efficacy**

Show a person's capabilty of conquering fears



Weaken learned associations btw fears & bad outcomes





# **Emotional Processing**

Learn to attach new beliefs to fears





## Rotary





# ROTARY AND TOASTMASTERS ALLIANCE



### **BENEFITS**



### **TOASTMASTERS**

- Educational non-profit organization founded in 1924
- Teaches public speaking skills through a worldwide network of clubs that meet online and in person



### **TOASTMASTERS MEETINGS**



- 1. Introduction
  - Head table roles
- 2. Speaking
  - Prepared speeches (Pathways Projects)
  - Impromptu speeches (Table Topics)
- 3. Evaluation
  - Speech evaluations
  - Head table reports
  - Meeting evaluation



### **PATHWAYS**

- Interactive and flexible education program
- Created to help you strengthen your communication and leadership skills
- Build more than 300 unique skillset competencies
- 11 specialized learning paths
- Online content, affording you to learn anytime, anywhere







+

### **DURHAM REGION TOASTMASTERS**

- Meet every Tuesday at 12pm on Zoom
-