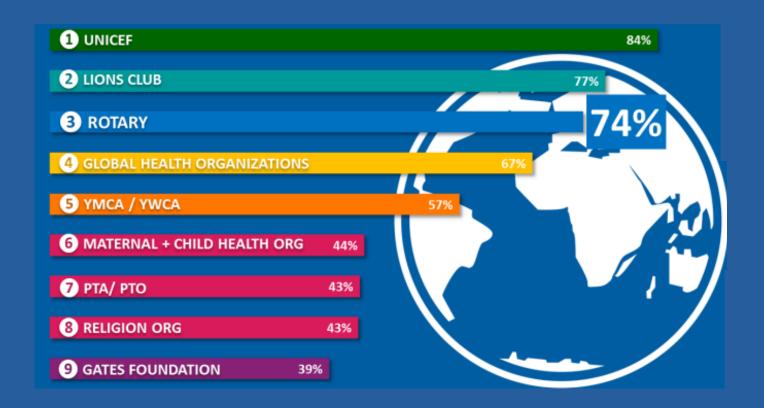

### D7070

|           | Members as of July 1st |
|-----------|------------------------|
| 2015-2016 | 2,010                  |
| 2019-2020 | 1,926                  |

|                | From 2015- 2019 |
|----------------|-----------------|
| Members gained | 1,005           |
| Members lost   | 1,237           |

|        | <b>【</b> 1 year | 1-2 yrs | 3-5 yrs | 5-10 yrs | <b>&gt;</b> 10 yrs |
|--------|-----------------|---------|---------|----------|--------------------|
| % Loss | 16%             | 34%     | 13%     | 13%      | 19%                |





Together, we see a world where people unite and take action to create lasting change—across the globe, in our communities, and in ourselves.







































Purpose

Causes

Established Reputation

Programs



## Only 35%

Rotary is an organization for people like me.



# Only 25% Know someone in Rotary









### THE ACTION PLAN







# Five Years.



# Four Priorities.



# Increase our impact.

## Increase our impact.

## Expand our reach.

Increase our impact.

Expand our reach.

Enhance participant engagement.

Increase our impact.

Expand our reach.

Enhance participant engagement.

Increase our ability to adapt.

### From Priority to Action.



### Action Plan Priority 1:

Increase our impact.























### Together, let's prove that our impact on the world has just begun.



### Action Plan Priority 2:

### Expand our reach.





Together, let's build connections and opportunities that will allow people who share our drive to do the same.



#### Action Plan Priority 3