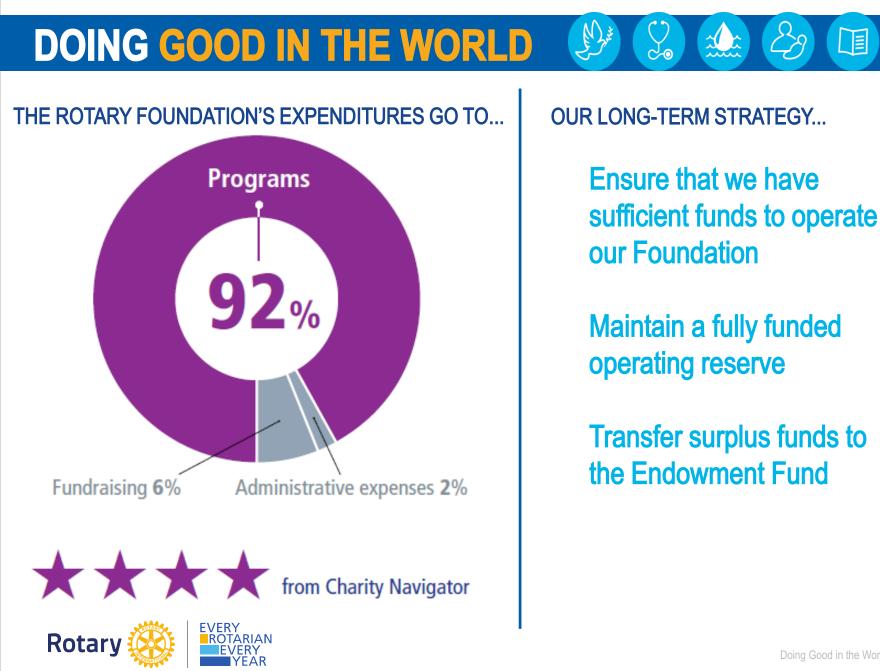

### HOW WE FUND PROGRAMS – SHARE SYSTEM

#### 50% District Designated Fund (DDF)

50% World Fund