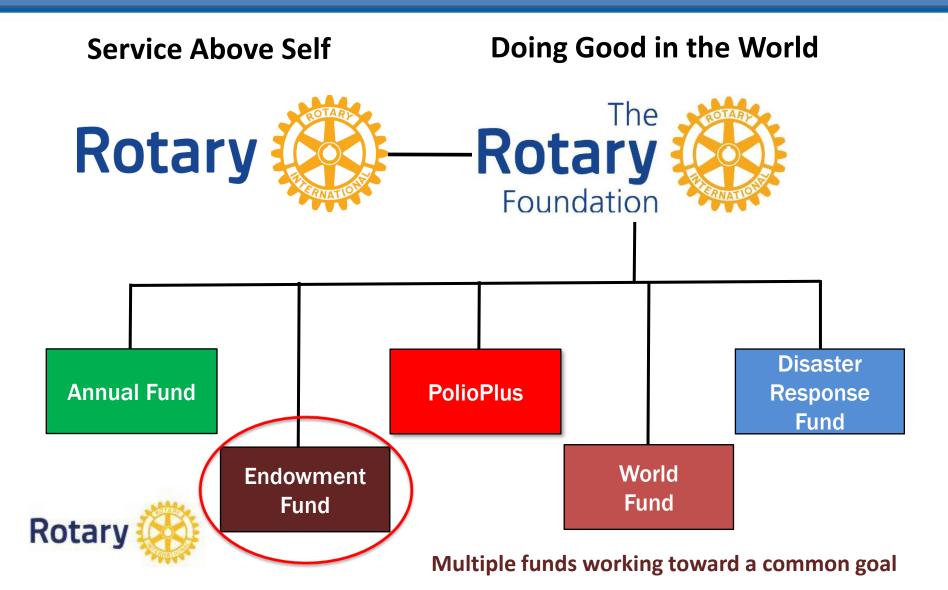

# MAJOR FUNDS

The Rotary Foundation A family of Funds

Multiple funds working toward a common goal

## **Disaster Response Fund**

- Provides disaster recovery and support rebuilding efforts where the need is greatest
- Contributions are combined and made available through <u>Rotary Disaster Response Grants</u>
- Maximum Grant is \$25,000
   Only Districts can apply

## **World Fund**

- Funding source that matches Global Grant DDF (District Designated Funds) contribution
- Supports large international activities over \$30,000 in Rotary's 7 Areas of Focus
- Contributions can not be designated for a particular District or Global Grant

#### **Endowment Fund**

- To Secure Tomorrow
- Contributions are professionally invested
- Only the earnings are spent on TRF Programs \$17.6
   million in 2019-20 spendable dollars
- Contributions <u>do not count</u> toward the funding of your district projects. Cash donations count towards 100% Foundation club designation.
- Many gifts are given as Bequests, added to your estate plan
- Goal is \$2.025 billion by 2025
   Rotary 600

#### **Annual Fund**

- <u>Primary funding source</u> for Foundation grants and activities
- Supports local and international grants through the SHARE system
- Contributions are credited to the Donor, the Donor's club and to each club's Annual Giving Goal