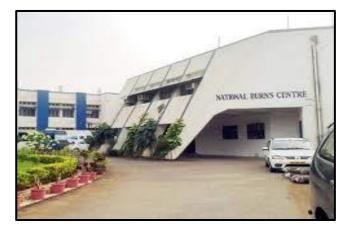

### **GG - National Burn Center - India**

- Upgrade the operating theatre at the National Burns Centre, Airoli, India . Partners-Midland, Midland West and D5730
- India's largest, specialized burn hospital in Greater Mumbai area capable of skin grafting facility for burn patients.
- Old equipment was replaced with equipment with latest technology
- Enable complex surgeries for burn victims Focus on safety of patients and lower morbidity and mortality rates