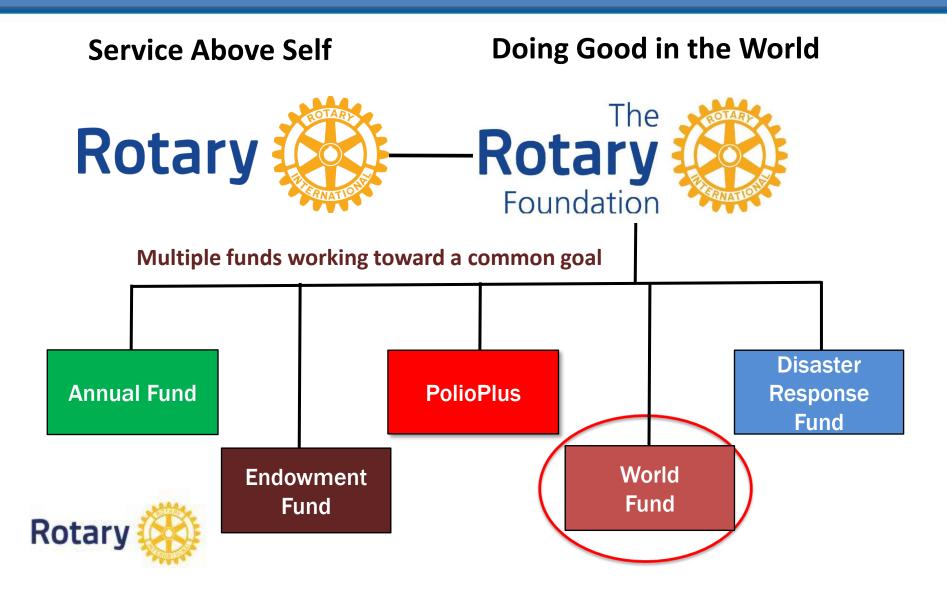

# MAJOR FUNDS

The Rotary Foundation A family of Funds

Multiple funds working toward a common goal

## **Disaster Response Fund**

- Provides disaster recovery and support rebuilding efforts where the need is greatest
- Contributions are combined and made available through <u>Rotary Disaster Response Grants</u>
- Maximum Grant is \$25,000
   Only Districts can apply

## **World Fund**

- Funding source that matches Global Grant DDF (District Designated Funds) contribution
- Supports large international activities over \$30,000 in Rotary's 7 Areas of Focus
- Contributions can not be designated for a particular District or Global Grant

#### **Endowment Fund**

- To Secure Tomorrow
- Contributions are professionally invested
- Only the earnings are spent on TRF Programs \$17.6
   million in 2019-20 spendable dollars
- Contributions <u>do not count</u> toward the funding of your district projects. Cash donations count towards 100% Foundation club designation.
- Many gifts are given as Bequests, added to your estate plan
- Goal is \$2.025 billion by 2025
   Rotary 600

#### **Annual Fund**

- <u>Primary funding source</u> for Foundation grants and activities
- Supports local and international grants through the SHARE system
- Contributions are credited to the Donor, the Donor's club and to each club's Annual Giving Goal