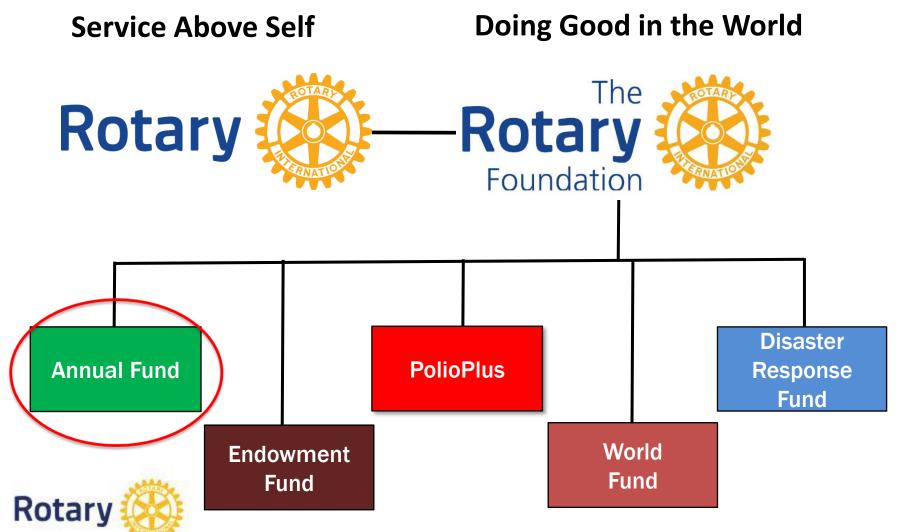

# MAJOR FUNDS

The Rotary Foundation A family of Funds

Multiple funds working toward a common goal

## **Disaster Response Fund**

- Provides disaster recovery and support rebuilding efforts where the need is greatest
- Contributions are combined and made available through <u>Rotary Disaster Response Grants</u>
- Maximum Grant is \$25,000
   Only Districts can apply

## **Disaster Response Fund**

- Contributions count towards PHF recognition
- Contributions cannot be directed to a specific disaster.
- 2020: 339 Disaster Relief Grants mostly COVID related

## **World Fund**

- Funding source that matches Global Grant DDF (District Designated Funds) contribution
- Supports large international activities over \$30,000 in Rotary's 7 Areas of Focus
- Contributions can not be designated for a particular District or Global Grant

#### **Endowment Fund**

- To Secure Tomorrow
- Contributions are professionally invested
- Only the earnings are spent on TRF Programs \$17.6
   million in 2019-20 spendable dollars
- Contributions <u>do not count</u> toward the funding of your district projects. Cash donations count towards 100% Foundation club designation.
- Many gifts are given as Bequests, added to your estate plan
- Goal is \$2.025 billion by 2025
   Rotary 600

#### **Annual Fund**

- <u>Primary funding source</u> for Foundation grants and activities
- Supports local and international grants through the SHARE system
- Contributions are credited to the Donor, the Donor's club and to each club's Annual Giving Goal