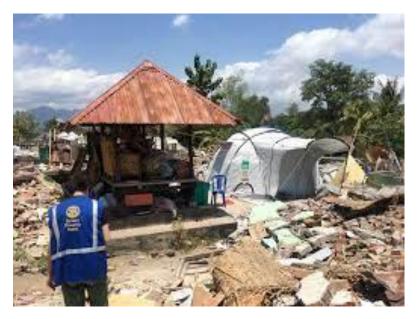

## **Disaster Response Fund**

- Provides disaster recovery and support rebuilding efforts where the need is greatest
- Contributions are combined and made available through <u>Rotary Disaster Response Grants</u>
- Maximum Grant is \$25,000
   Only Districts can apply

## **Disaster Response Fund**

- Contributions count towards PHF recognition
- Contributions cannot be directed to a specific disaster.
- 2020: 339 Disaster Relief Grants mostly COVID related

## **Disaster Response Grants**

#### High Plains Food Bank, Amarillo

\$8,350 Disaster Grant

#### South Plains Food Bank, Lubbock

\$8,350 Disaster Grant

West Texas Food Bank, Midland/Odessa

\$8,350 Disaster Grant

The Rotary Foundation A family of Funds