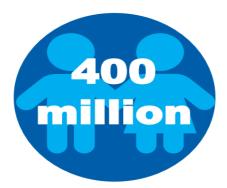

# Polio Immunizations for 150 children

Matched 2:1 by the Bill and Melinda Gates Foundation