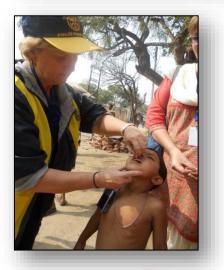

# Polio Immunizations for 150 children

Matched 2:1 by the Bill and Melinda Gates Foundation

#### **PolioPlus : End Polio Now**

| Polio Cases | <u>2020</u> | <u>2021</u> | <u>2022</u> |
|-------------|-------------|-------------|-------------|
| Afghanistan | 57          | 4           | 1           |
| Pakistan    | 84          | <u>1</u>    | <u>13</u>   |
|             | 141         | 5           | 14          |