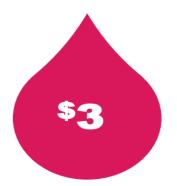

# Polio Immunizations for 150 children

Matched 2:1 by the Bill and Melinda Gates Foundation