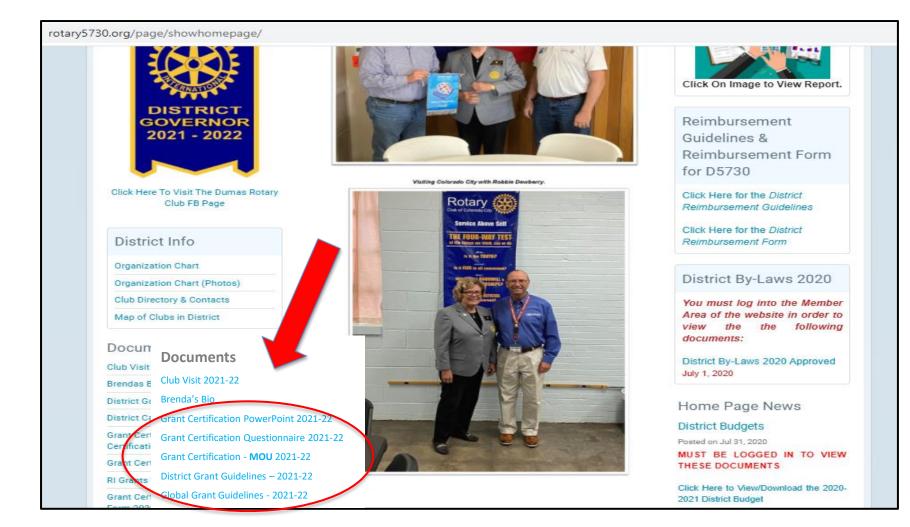

#### Grant Guidelines and MOU – D5730 website (Overview)

- 1. Log into : <u>www.rotary5730.org</u>
- 2. On the left-hand side of the homepage under "Documents" locate:
  - Grant Certification MOU 2022-23 (Memorandum of Understanding)
  - District Grant Guidelines 2022-23
  - Global Grant Guidelines 2022-23
  - How to Apply for a District Grant

#### 1. Log into : <u>www.rotary5730.org</u>

#### 2. On the left side of the page go to "Documents":

#### See "Documents" below for Grant information: