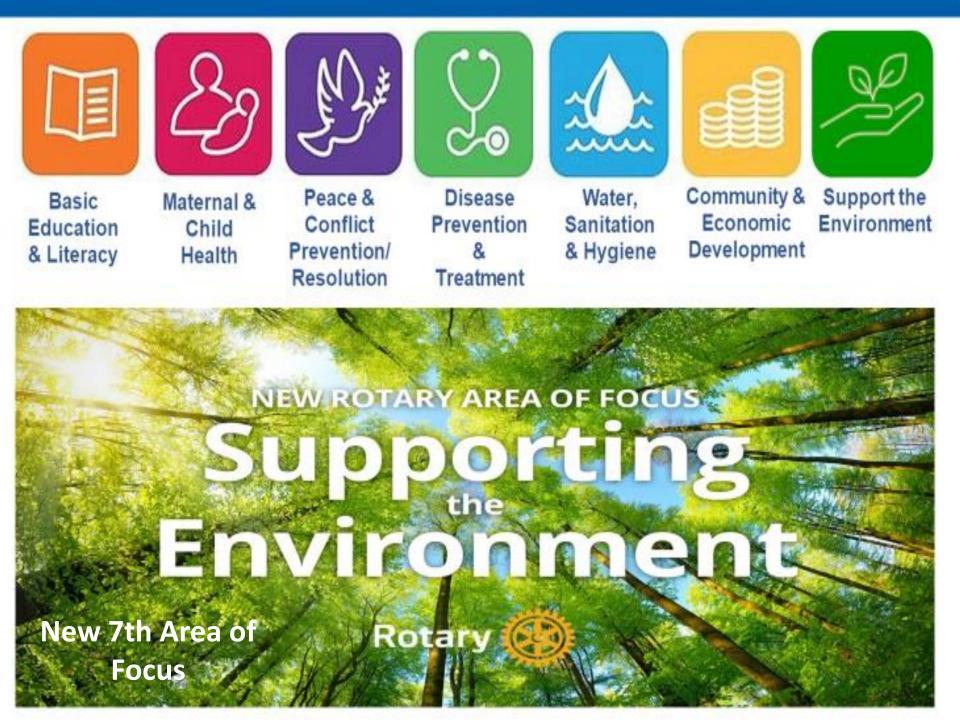

#### The Global Grants must fall within one or more of Rotary's 7 Areas of Focus

Both types of Grants can be used to fund the following: View the following slides

- 1. Humanitarian Needs
- 2. Scholarships
- 3. Vocational Training Teams

#### FEATURES OF GLOBAL GRANTS (GG)

- Align with an area of focus-7
- Have measurable results
- us-7
- Respond to a community need
- Include active community and Rotarian participation and partnership
- Strengthen knowledge, skills, resources
- Have long-term benefits
- Have a budget of at least \$30,000