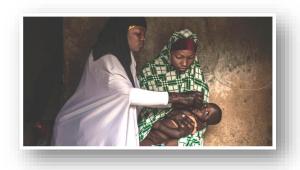

# Polio Immunizations for 150 children

Matched 2:1 by the Bill and Melinda Gates Foundation

#### **PolioPlus : End Polio Now**

| Polio Cases | <u>2020</u> | <u>2021</u> | <u>2022</u> |
|-------------|-------------|-------------|-------------|
| Afghanistan | 57          | 4           | 1           |
| Pakistan    | 84          | <u>1</u>    | <u>13</u>   |
|             | 141         | 5           | 14          |