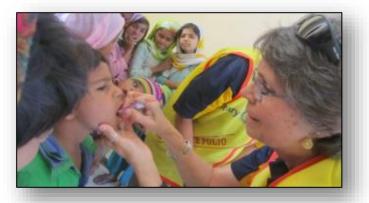

# Polio Immunizations for 150 children

Matched 2:1 by the Bill and Melinda Gates Foundation