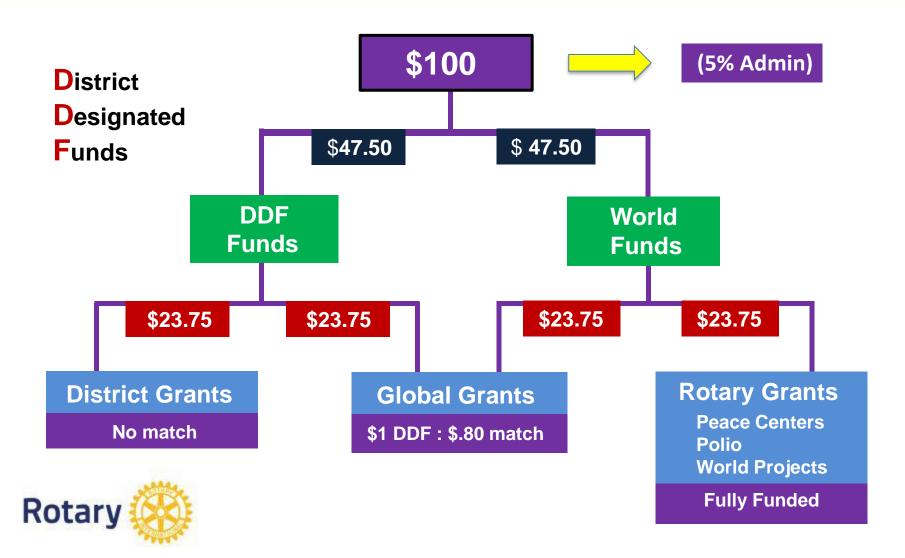

#### **SHARE System - How We Fund Programs**

#### 47.5% District Designated Fund (DDF)

District Grants Global Grants Polio Rotary Peace Centers Global Grants Match

**World Fund** 

#### **The SHARE System**

- SHARE is the mechanism by which Foundation funding is distributed worldwide.
- Districts share in the decision-making process by choosing which programs they wish to support and in which they want to participate.
- Funds from the Annual Fund are available to districts three years after they are contributed.

#### Gift of \$100 - SHARE