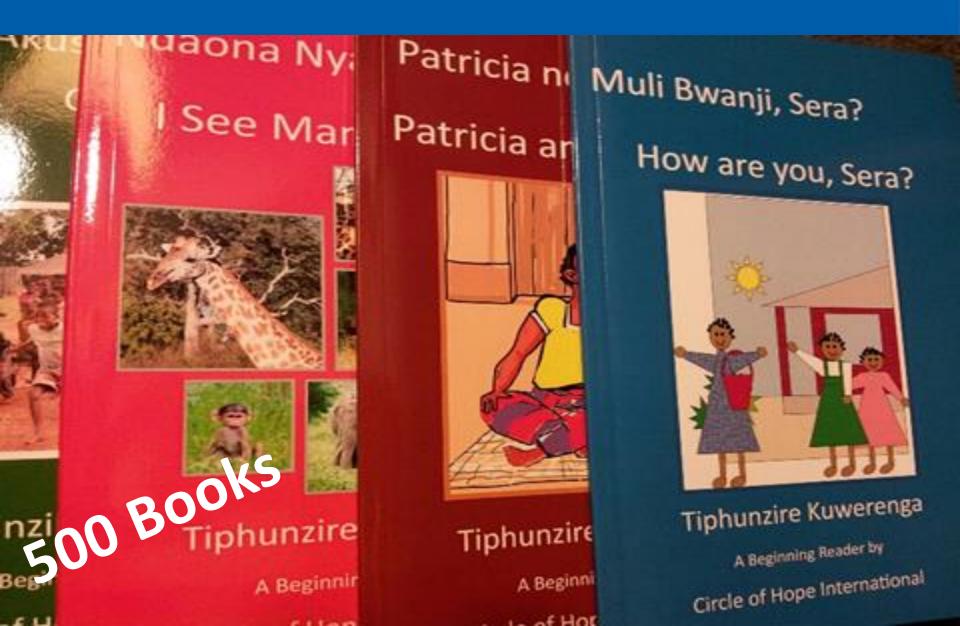

## US \$1,000 HELPS PROVIDE

Mobility for disabled youth Domestic abuse education Portable dental kit Books for the Schools in Grace Village, Africa

### Grace Village Malawi, Africa