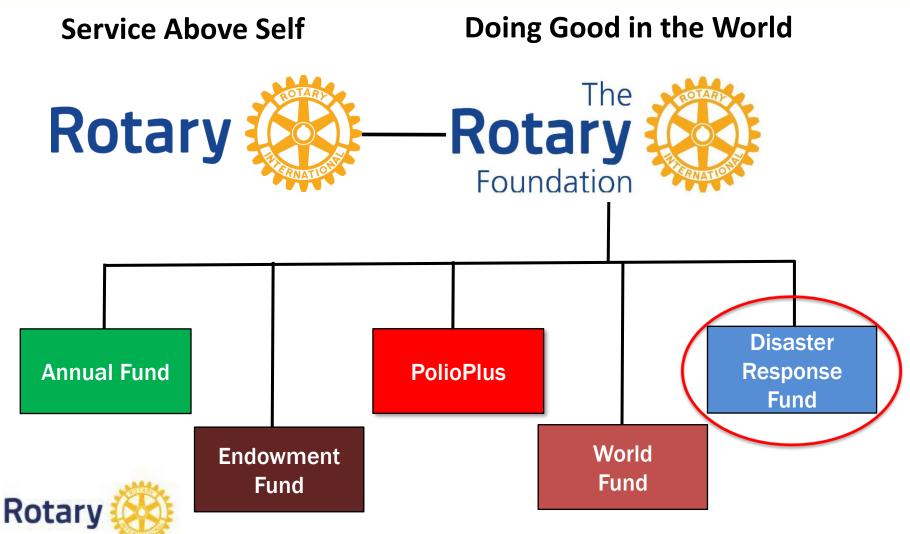

# MAJOR FUNDS

The Rotary Foundation A family of Funds

Multiple funds working toward a common goal

## **Disaster Response Fund**

- Provides disaster recovery and support rebuilding efforts where the need is greatest
- Contributions are combined and made available through <u>Rotary Disaster Response Grants</u>
- Maximum Grant is \$25,000
   Only Districts can apply

## **Disaster Response Fund**

- Contributions count towards PHF recognition
- Contributions cannot be directed to a specific disaster.
- 2020: 339 Disaster Relief Grants mostly COVID related

## **World Fund**

- Funding source that matches Global Grant DDF (District Designated Funds) contribution
- Supports large international activities over \$30,000 in Rotary's 7 Areas of Focus
- Contributions can not be designated for a particular District or Global Grant

#### **Endowment Fund**

- To Secure Tomorrow
- Contributions are professionally invested
- Only the earnings are spent on TRF Programs \$17.6
   million in 2019-20 spendable dollars
- Contributions <u>do not count</u> toward the funding of your district projects. Cash donations count towards 100% Foundation club designation.
- Many gifts are given as Bequests, added to your estate plan
- Goal is \$2.025 billion by 2025
   Rotary 600