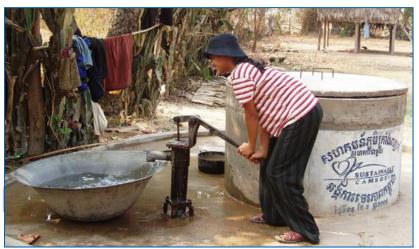

## US \$40 HELPS PROVIDE

School supplies Malaria tests Water Filters for Communities Mosquito netting Desks for Elementary students

Provides 9000 people with inexpensive clean drinking water

Result: Lower incidents of water-borne illnesses. Healthier children.

5 year filter life if properly maintained.

2<sup>nd</sup> GG is being approved for additional communities