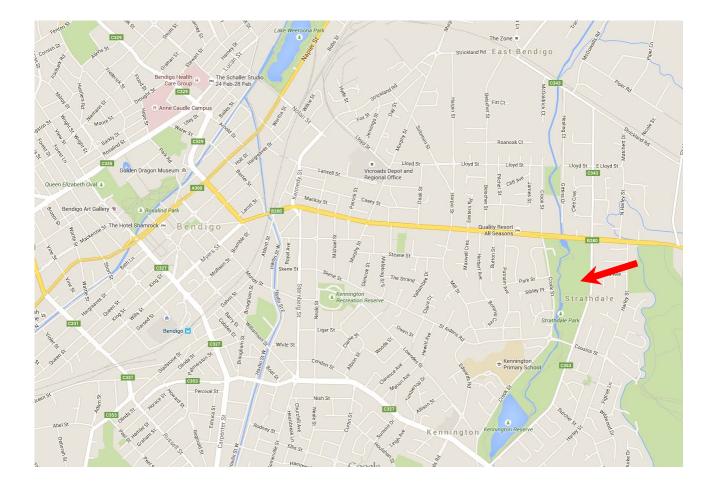

## **Strathdale Recreation Reserve**

Cnr McIvor Highway and Reservoir Rd, Strathdale (500metres from the All Seasons Motor Inn)

The venue is a picturesque turf wicket set in a bushland setting 7mins drive to the centre of Bendigo. Located on the expansive fields of the Strathdale Recreation Reserve. the ground is a picturesque oval in the middle of the reserve on Reservoir Road, Strathdale