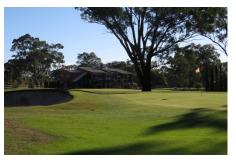

**The Bendigo Golf & Bowling Club** was established in 1901 and is now considered by many to be the premier golf club in the Bendigo Area.

Bendigo Golf Course is situated just 10 minutes north of the Bendigo CBD and offers Men's 6,040 metre par 72 (Slope Rating 128) and Women's 5,353 metre par 73 (Slope Rating 127) layouts that provide an enjoyable challenge for all levels of golfers.

The Bendigo Golf Bowling Club is celebrating it's 100th Anniversary this year (2014/15) and has undergone major fairway improvement works in the last 18 months. There is a wonderful recently renovated 1<sup>st</sup> floor Bar, Restaurant and deck/ BBQ area overlooking the course.