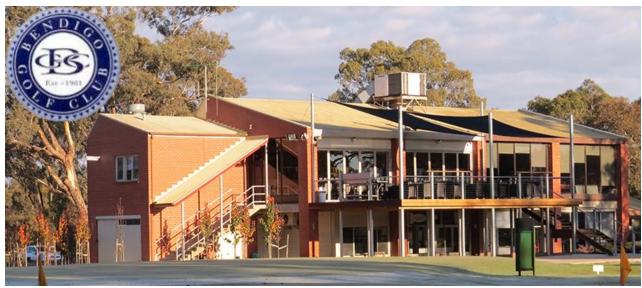

The Bendigo Golf Bowling Club is celebrating it's 100th Anniversary this year (2014/15) and has undergone major fairway improvement works in the last 18 months. There is a wonderful recently renovated 1<sup>st</sup> floor Bar, Restaurant and deck/ BBQ area overlooking the course.