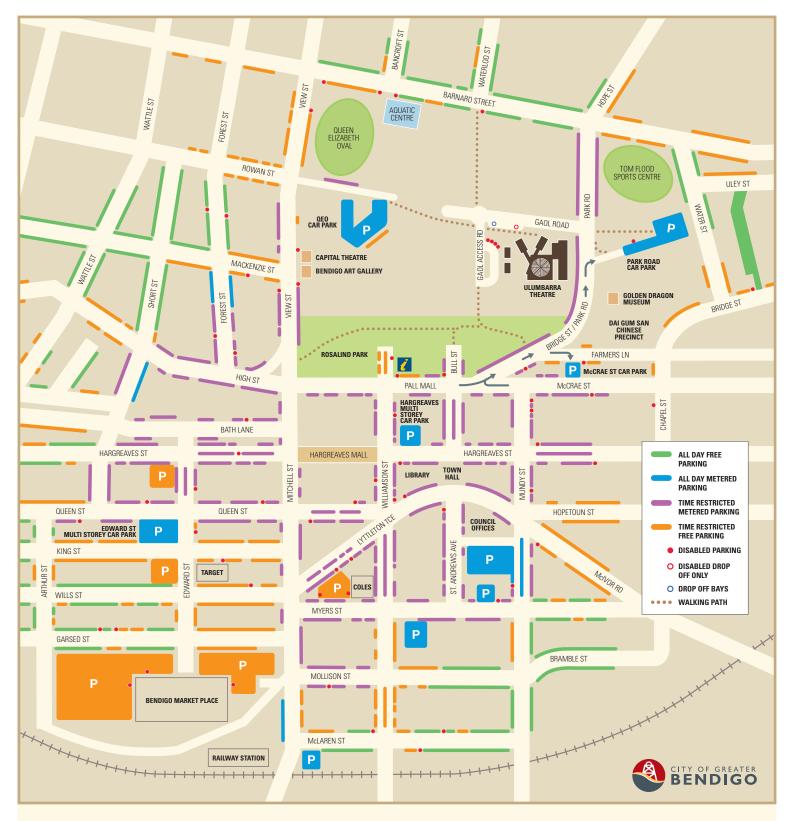

## Important Note:

- No parking is available in Gaol Road.
- A drop off zone (adjacent to the accessible ramp) is located near the theatre entrance in Gaol Road.
- Disabled/accessible parking is available off Gaol Access Road (via Gaol Road).

 Parking is available on-street throughout the Bendigo CBD and within the following major car parks:

McCrae Street Car Park (52 spaces) \*

Park Road Car Park (149 spaces) \*

\* Note: Car Parks cannot be accessed from the Barnard Street end of Park Road.

**Queen Elizabeth Oval** (QEO Car Park (123 spaces) Accessed via View Street. Ulumbarra Theatre is a short walk along Gaol Road.

Hargreaves Street Multi Storey Car Park (290 spaces)

Available: Monday to Thursday 7am - 7.30pm, Friday 7am - 9.30pm and Saturday 7am - 6pm.

Edward Street Car Park (420 spaces)

Available: Monday to Thursday 7am - 7.30pm, Friday 7am - 9.30pm, Saturday 7am - 6pm.