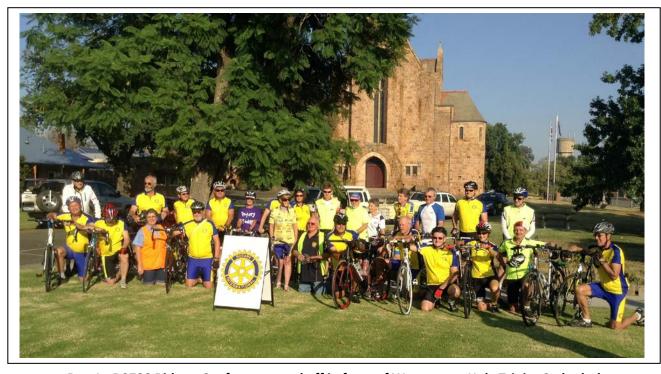

Please contact: PP Graham Brown <a href="mailto:grmibrown@hotmail.com">grmibrown@hotmail.com</a>

Day 1 - D9790 Ride to Conference send off in front of Wangaratta Holy Trinity Cathedral