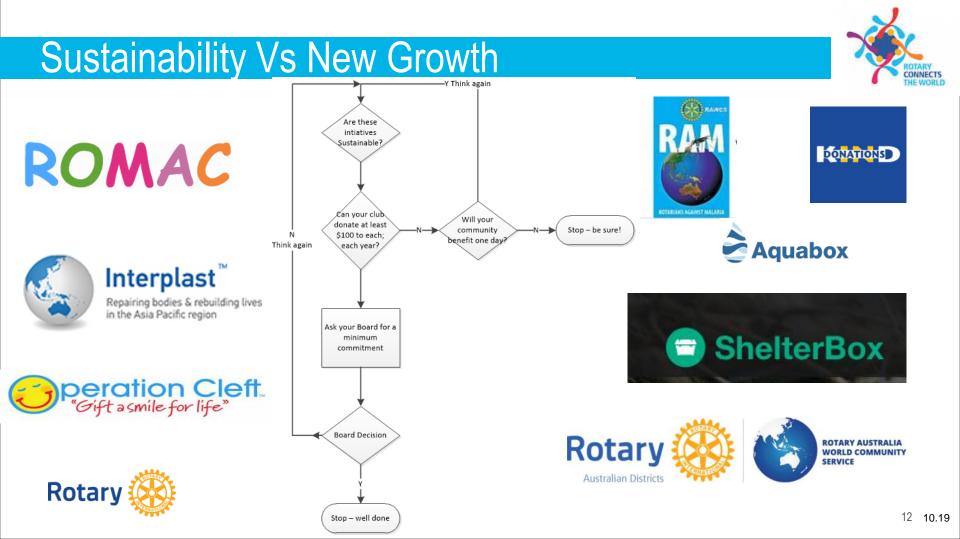

## Helping to sustain existing initiatives

RAM

ROMAC

DIK

shelterBox

AquaBox

Foundation 19/22 District 9790 RAWCS Projects 470 Other District RAWCS Projects Rotary

# Sample club Budget (S, M, L)

| Rotary Club of 9790 Budget                                                            | Clubs        | Members      | Avorago      |
|---------------------------------------------------------------------------------------|--------------|--------------|--------------|
|                                                                                       |              |              | Average      |
| Assumptions a at 29 09 2019 - Average Club Subscription \$300                         | 63           | 1609         | 26           |
| Income for year                                                                       | Small (12)   | Med (26)     | Large (55)   |
| Annual Subscriptions                                                                  | \$ 3,600.00  | \$ 7,661.90  | \$ 16,500.00 |
| Fund Raising Activities (Markets, Car Shows, Dances, Sausage Selling)*                | \$ 18,000.00 | \$ 37,000.00 | \$ 55,000.00 |
| Other Income*                                                                         | \$ 2,000.00  | \$ 3,000.00  | \$ 5,000.00  |
| Total Income                                                                          | \$ 23,600.00 | \$ 47,661.90 | \$ 76,500.00 |
| Expenses                                                                              |              |              |              |
| Club Service Incl RI and District Dues, Insurance, RDU Magazine, Other)               | \$ 3,600.00  | \$ 7,661.90  | \$ 16,500.00 |
| Community Service (Local - 80%)                                                       | \$ 15,000.00 | \$ 32,000.00 | \$ 48,000.00 |
| International Service (20%)                                                           |              |              |              |
|                                                                                       |              |              |              |
| Sustaining Initiatives (ROMAC, Interplast, Operation Cleft, DIK, Aquabox, Shelterbox) | \$ 700.00    | \$ 700.00    | \$ 700.00    |
| Other Club Initiatives                                                                | \$ 300.00    | \$ 300.00    | \$ 300.00    |
| Our Club International Initiative                                                     | \$ 4,000.00  | \$ 7,000.00  | \$ 11,000.00 |