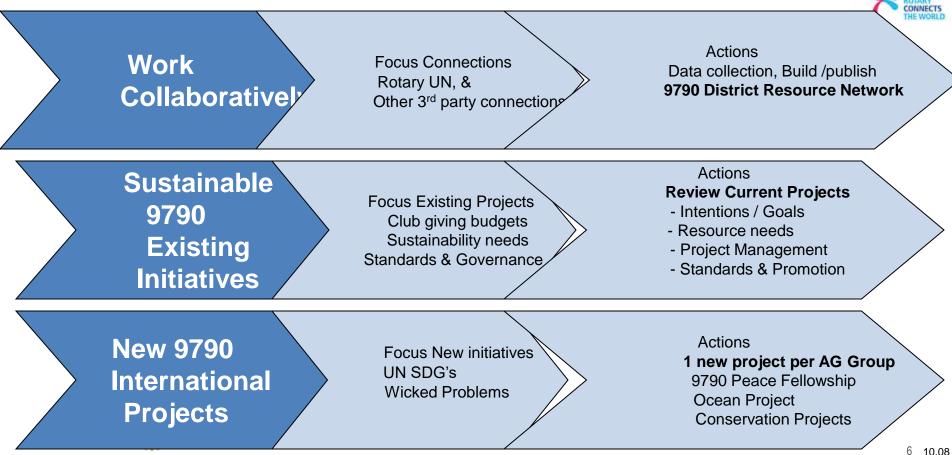

# Agenda

- 1. A sample International Giving Budget
  - Local Vs International
  - Big Vs Small
- 2. Current Projects by Key Focus Area
  - List
  - 9790 Shark Tank Speed Pitching
- 3. International Service Project (ISP) Basics 12:00
  - Logistics: What works what doesn't
  - Exploring & Growing the District Resource Network

| 10:10 | <ul> <li><b>4. 4 R's of 9790 ISP's</b></li> <li>Resourcing</li> <li>Rock Solid Delivery</li> </ul> | <b>13:15</b><br>  Relationship/Partner Building<br>  Rampant Project Promotion |
|-------|----------------------------------------------------------------------------------------------------|--------------------------------------------------------------------------------|
| 10:30 |                                                                                                    |                                                                                |
|       | 5. Fund Raising                                                                                    | 13:45                                                                          |
|       | Whole of District                                                                                  |                                                                                |
| 2:00  | Collaborative                                                                                      |                                                                                |
| rce   | 6. Next Steps                                                                                      | 14:15                                                                          |
|       | My Commitments                                                                                     |                                                                                |
|       | • Your commitments                                                                                 |                                                                                |

Parking Lot

A sample International

# **GIVING BUDGET**

- How does your club plan their budget for the year?
- Not prescriptive –Lets just look at a sample strategy
- Consider how you can support each of our major projects within your budget
- Consider how you can support one or more other clubs projects and still meet your own club international project objectives

"Planning is bringing the future into the present so that you can do something about it now" Alan Lakein (Time Management) Author

- What is the typical service project % Split between Local and International Projects?
  - –No right answer; It depends
  - -Surveyed Treasurer's
  - -60-80% Local and 20-40% international
  - –Typically \$1000 \$10,000 given to international projects per annum

## Helping to sustain existing initiatives

RAM

ROMAC

DIK

shelterBox

AquaBox

Foundation 19/22 District 9790 RAWCS Projects 470 Other District RAWCS Projects Rotary

# Sample club Budget (S, M, L)

| Rotary Club of 9790 Budget                                                            | Clubs        | Members      | Avorago      |
|---------------------------------------------------------------------------------------|--------------|--------------|--------------|
|                                                                                       |              |              | Average      |
| Assumptions a at 29 09 2019 - Average Club Subscription \$300                         | 63           | 1609         | 26           |
| Income for year                                                                       | Small (12)   | Med (26)     | Large (55)   |
| Annual Subscriptions                                                                  | \$ 3,600.00  | \$ 7,661.90  | \$ 16,500.00 |
| Fund Raising Activities (Markets, Car Shows, Dances, Sausage Selling)*                | \$ 18,000.00 | \$ 37,000.00 | \$ 55,000.00 |
| Other Income*                                                                         | \$ 2,000.00  | \$ 3,000.00  | \$ 5,000.00  |
| Total Income                                                                          | \$ 23,600.00 | \$ 47,661.90 | \$ 76,500.00 |
| Expenses                                                                              |              |              |              |
| Club Service Incl RI and District Dues, Insurance, RDU Magazine, Other)               | \$ 3,600.00  | \$ 7,661.90  | \$ 16,500.00 |
| Community Service (Local - 80%)                                                       | \$ 15,000.00 | \$ 32,000.00 | \$ 48,000.00 |
| International Service (20%)                                                           |              |              |              |
|                                                                                       |              |              |              |
| Sustaining Initiatives (ROMAC, Interplast, Operation Cleft, DIK, Aquabox, Shelterbox) | \$ 700.00    | \$ 700.00    | \$ 700.00    |
| Other Club Initiatives                                                                | \$ 300.00    | \$ 300.00    | \$ 300.00    |
| Our Club International Initiative                                                     | \$ 4,000.00  | \$ 7,000.00  | \$ 11,000.00 |