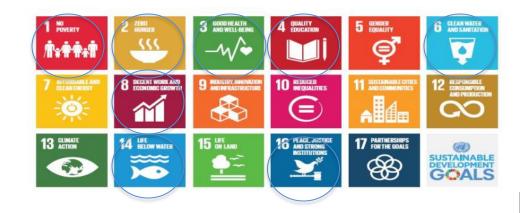

# **UN Sustainable Development Goals**

ROTARY CONNECTS THE WORLD

- The United nations blueprint to achieve a better and more sustainable future for all.
- 17 goals to target poverty, inequality, injustice and climate change by 2030.
- The Goals interconnect and in order to leave no one behind, it is important that we achieve each Goal and target by 2030.
- 169 Objectives Each goal is broken down into a number of objectives.
- Links can add to project credibility
- Click on the picture for link

# SUSTAINABLE GOALS

#### **17 GOALS TO TRANSFORM OUR WORLD**