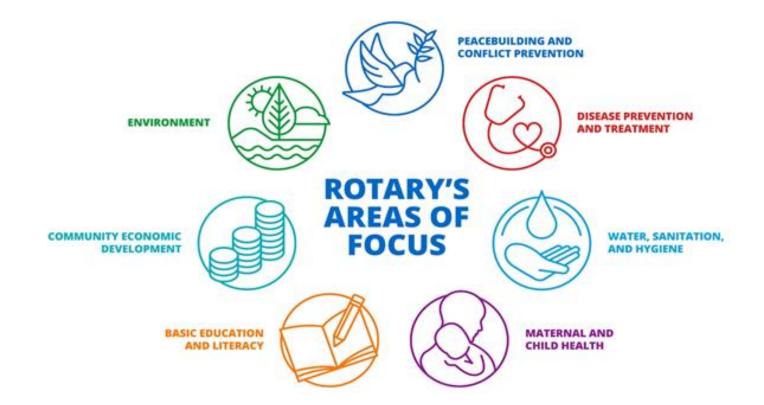

## **ENDOWMENT FUND DESIGNATIONS**

- The principal of a contribution to the Endowment is <u>never spent</u>, but a portion of the earnings is made available annually for specific program activities. An outright gift or commitment of any amount can be designated to Rotary's Endowment to provide support of the following programs:
- **WORLD FUND** The World Fund provides general support, wherever the need is greatest. It offers an opportunity for every Rotary district and club to participate in Foundation programs.
- SHARE Gifts designated for SHARE are split between the World Fund and District Designated Funds to participate in Foundation programs to improve communities locally and around the world.
- AREAS OF FOCUS Gifts designated for global grants support humanitarian projects, scholarships, and vocational training teams in a Rotary area of focus of your choice
- ROTARY PEACE CENTERS Gifts to the Rotary Peace Centers support the Foundation's partnerships with leading universities around the world to train professionals in conflict resolution, peace studies, international relations, and related disciplines.

# GLOBAL GRANTS NAMING OPPORTUNITIES

Like the Stoiber

or McMunn

Named Endowments

- By making an outright gift or a commitment in their estate plans, donors can support their favorite Rotary program forever.
- CUSTOMIZED GLOBAL GRANT FUND Donors may tailor their fund to emphasize their philanthropic priorities.
  - Activity (humanitarian project, scholarship, or vocational training team)
  - Area of focus
  - District that will sponsor the grant
  - Geographic location (such as Africa, Asia, or Latin America)
- When the donor selects the district that will sponsor the grant, the district will be able to access the available earnings for a global grant project.
- When the donor does not specify a district, the available earnings will be applied by the Foundation to a global grant after it is approved as part of the Foundation's match of District Designated Funds.