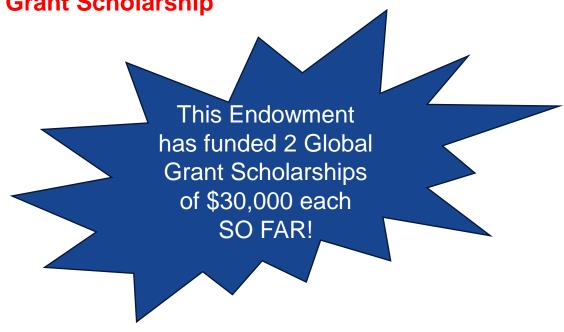

#### Louis J. Stoiber Endowed Global Grant Scholarship

Mrs. Ada K. Stoiber

• Inception: 30-Jun-1990

• Gift Value: \$161,000.00

• Market Value: \$328,915.52

Market Value As Of: 31-Dec-2023

Fund: Endowment Fund

Gift Type: Endowment

Endowment Type: Individual

 Stewardship Description: The spendable earnings from the fund shall support global grant scholarships.

## IN OUR DISTRICT

Mary K. McMunn Endowed Global Grant Scholarship

Mary K. McMunn

• Inception: 31-Oct-2012

• Gift Value: \$250,000.00

Market Value: \$323,254.73

Market Value As Of: 31-Dec-2023

Fund: Endowment Fund

Gift Type: Endowment

Endowment Type: Individual

In our District we fund ONE Scholarship each year, and rotate the funding on a THREE year basis