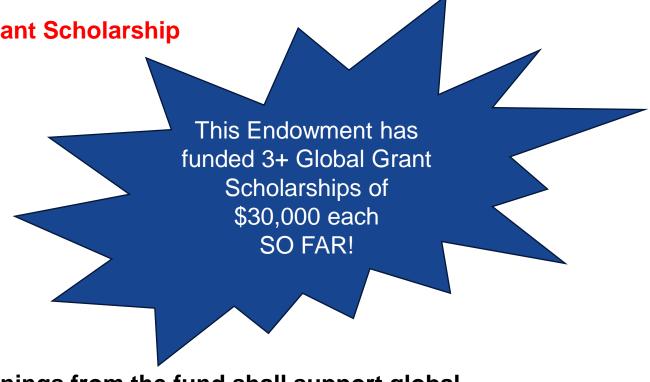

#### Louis J. Stoiber Endowed Global Grant Scholarship

Mrs. Ada K. Stoiber

• Inception: 30-Jun-1990

• Gift Value: \$161,000.00

• Market Value: \$328,915.52

Market Value As Of: 31-Dec-2023

Fund: Endowment Fund

Gift Type: Endowment

Endowment Type: Individual

 Stewardship Description: The spendable earnings from the fund shall support global grant scholarships.