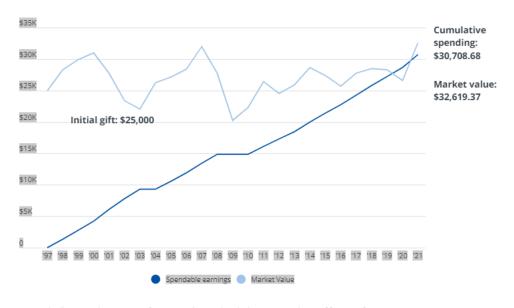

#### How your gift can grow and give

The illustration depicts past performance and cannot be relied upon as an indicator of future performance.

Imagine the tremendous impact of your legacy after more than 100 years of investment, not only in the markets but also in sustainable projects that change lives.

How will your legacy change the world?