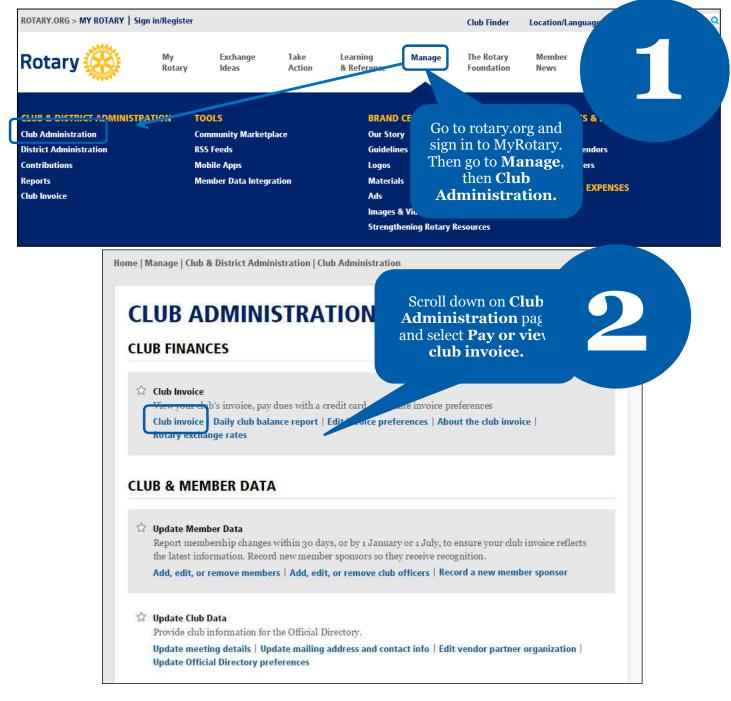

# HOW TO PAY YOUR INVOICE





Rotary

May 2015



Ī

### **Rotary Club Of**

#### Account Overview

#### As of 08 September 2014



Please select the items you wish to pay, select your payment currency (if you wish to change your de Continue to payment page to enter your credit card information.

|    | Item Number    | Item Date   | Item Description    | Local Amount - Yen | USD Amount |
|----|----------------|-------------|---------------------|--------------------|------------|
|    | SAR-0001313688 | 01-Jul-2014 | Semiannual Dues     | 51408.00           | 504.00     |
| Γ. |                |             | Outstanding Balance | 51408.00           | 504.00     |

#### Payment Currency

Yen 🔻

Payment Amount USD equivalent Current RI Exchange Rate per USD

## Select your payment currency and select **Continue to pa