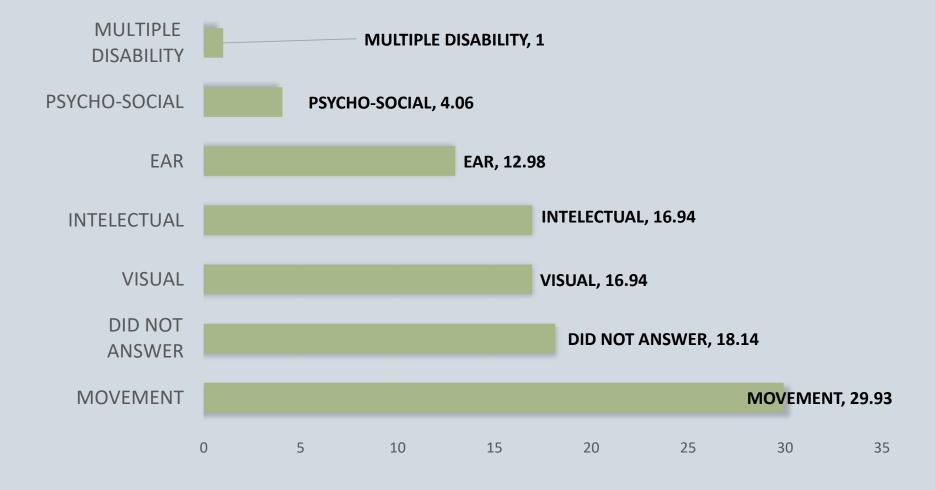

to WHO

Defines Disability as: "Any restriction or impediment to the ability to perform an activity in the manner or within the range considered normal for human beings."

#### Legally in Mexico

Disability. It is the consequence of the presence of a deficiency or limitation in a person, which when interacting with the barriers imposed by the social environment, can prevent their full and effective inclusion in society, on equal terms with others.



# Population State of Puebla

The State of Puebla has a population of 6´583,420 in- habitants

15.5% of the population presents some form of disability, whether Moderate or Severe.

1,016,832 people with disabilities in puebla





# DISABILITY POPULATION AGE DISTRIBUTION







## **CAUSES OF DISABILITIES**



# **TYPES OF DISABILITY %**





## REHABILITATION AND SPECIAL EDUCATION CENTER "CREE"

#### MISSION

To provide medical, therapeutic and psychological services, in terms of rehabilitation, to people with disabilities (or at risk of acquiring them) and their families subject to social assistance, which allows them to be integrated part of the commiunity

#### VISION

To be the institution that establishes the objectives, standards and guidelines that direct the assistance activity, which are required to meet the needs of people with disabilities (or at risk of acquiring them) and their families.





## SPECIALIZED CONSULTATION IN:

## REHABILITATION MEDICINE HUMAN COMMUNICATION.

## COMPLEMENTARY SPECIALIZED MEDICAL CONSULTATION:

### PSYCHIATRY, OPHTHALMOLOGY

## **DIAGNOSIS TESTS**

Electroencephalography Electromyog