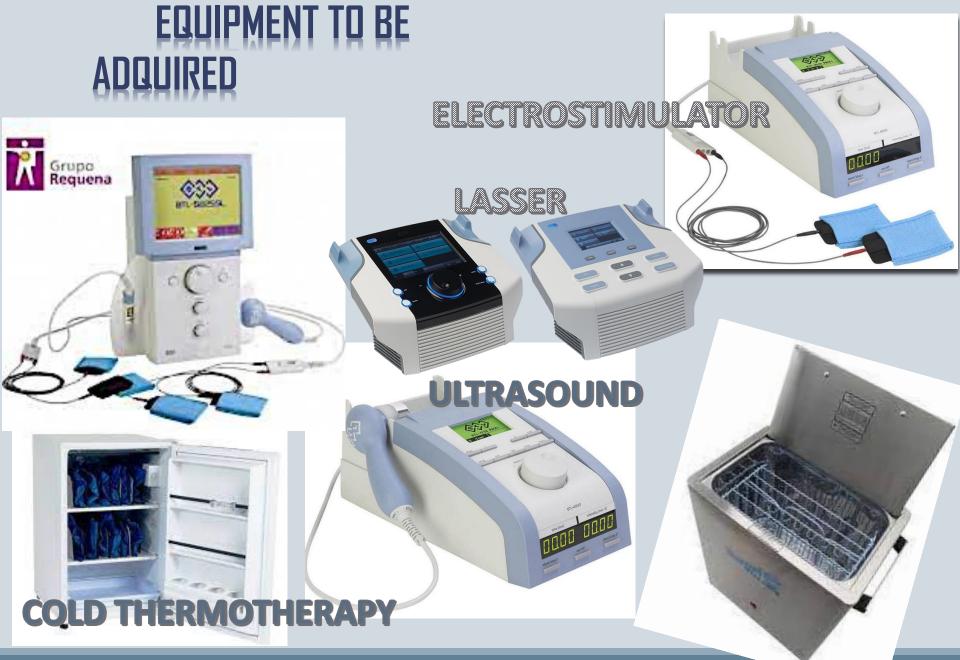

### HEAT THERMOTHERAPY

#### THERMOTERAPY

1 HOT AND 1 COLD

\$ 81,200.00. / \$ USD 4511.11

#### **7 LASSER MACHINES**

- Advanced Therapeutic Laser system. BTL-4110 SMART CON SONDA LASER 200MW
- \$ 662,811.24 / \$ USD 36,822.84

#### **7 ULTRASOUND MACHINES**

- Advanced Ultrasound Therapeutic System. BTL-4710 SMART
- \$ 356,914.60 / \$ USD 19,828.58

#### **7 ELECTROTERAPHY MACHINES**

- Advanced Electroteraphy System. BTL-4625 SMART
- \$ 491,914.47. / \$ USD 27,328.58