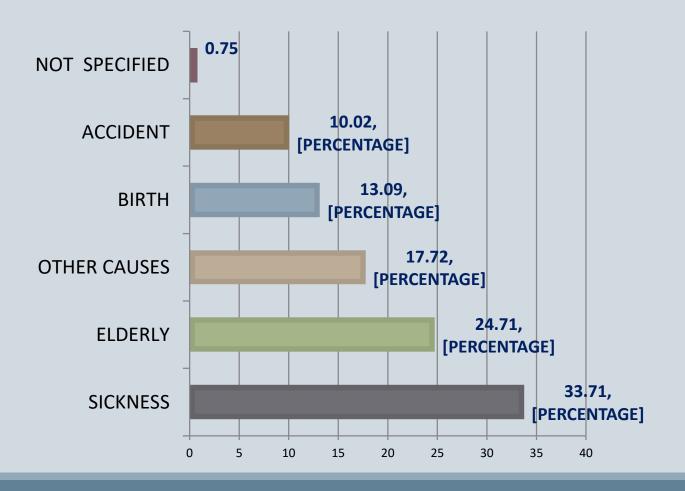

IS A DISABILITY?

#### According to WHO

Defines Disability as: "Any restriction or impediment to the ability to perform an activity in the manner or within the range considered normal for human beings."

#### Legally in Mexico

Disability. It is the consequence of the presence of a deficiency or limitation in a person, which when interacting with the barriers imposed by the social environment, can prevent their full and effective inclusion in society, on equal terms with others.



# Population State of Puebla

The State of Puebla has a population of 6´583,420 in- habitants

15.5% of the population presents some form of disability, whether Moderate or Severe.

1,016,832 people with disabilities in puebla





# DISABILITY POPULATION AGE DISTRIBUTION







## **CAUSES OF DISABILITIES**



# **TYPES OF DISABILITY %**





## REHABILITATION AND SPECIAL EDUCATION CENTER "CREE"

#### MISSION

To provide medical, therapeutic and psychological services, in terms of rehabilitation, to people with disabilities (or at risk of acquiring them) and their families subject to social assistance, which allows them to be integrated part of the commiunity

#### VISION

To be the institution that establishes the objectives, standards and guidelines that direct the assistance activity, which are required to meet the needs of people with disabilities (or at risk of acquiring them) and their families.





## SPECIALIZED CONSULTATION IN:

## REHABILITATION MEDICINE HUMAN COMMUNICATION.

## COMPLEMENTARY SPECIALIZED MEDICAL CONSULTATION:

### PSYCHIATRY, OPHTHALMOLOGY

## **DIAGNOSIS TESTS**

E