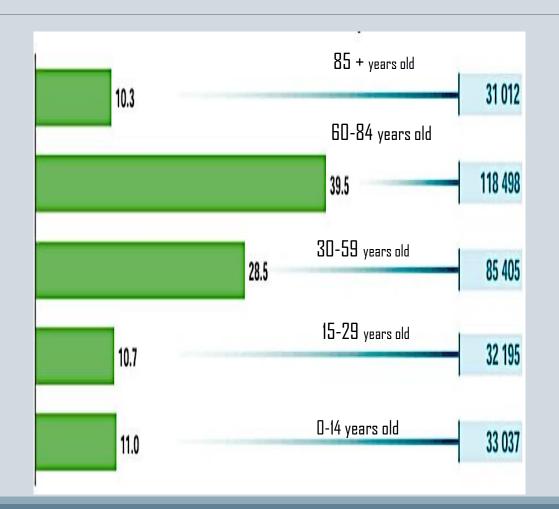

sability

Mental disability

# WHAT IS A DISABILITY?

#### According to WHO

Defines Disability as: "Any restriction or impediment to the ability to perform an activity in the manner or within the range considered normal for human beings."

#### Legally in Mexico

Disability. It is the consequence of the presence of a deficiency or limitation in a person, which when interacting with the barriers imposed by the social environment, can prevent their full and effective inclusion in society, on equal terms with others.



# Population State of Puebla

The State of Puebla has a population of 6´583,420 in- habitants

15.5% of the population presents some form of disability, whether Moderate or Severe.

1,016,832 people with disabilities in puebla





# DISABILITY POPULATION AGE DISTRIBUTION







## **CAUSES OF DISABILITIES**



# **TYPES OF DISABILITY %**





## REHABILITATION AND SPECIAL EDUCATION CENTER "CREE"

#### MISSION

To provide medical, therapeutic and psychological services, in terms of rehabilitation, to people with disabilities (or at risk of acquiring them) and their families subject to social assistance, which allows them to be integrated part of the commiunity

#### VISION

To be the institution that establishes the objectives, standards and guidelines that direct the assistance activity, which are required to meet the needs of people with disabilities (or at risk of acquiring them) and their families.





## SPECIALIZED CONSULTATION IN:

## REHABILITATION MEDICINE HUMAN COMMUNICATION.

## COMPLEMENTARY SPECIALIZED MEDICAL CONSULTATION:

### PSYCHIATRY, OPHTH