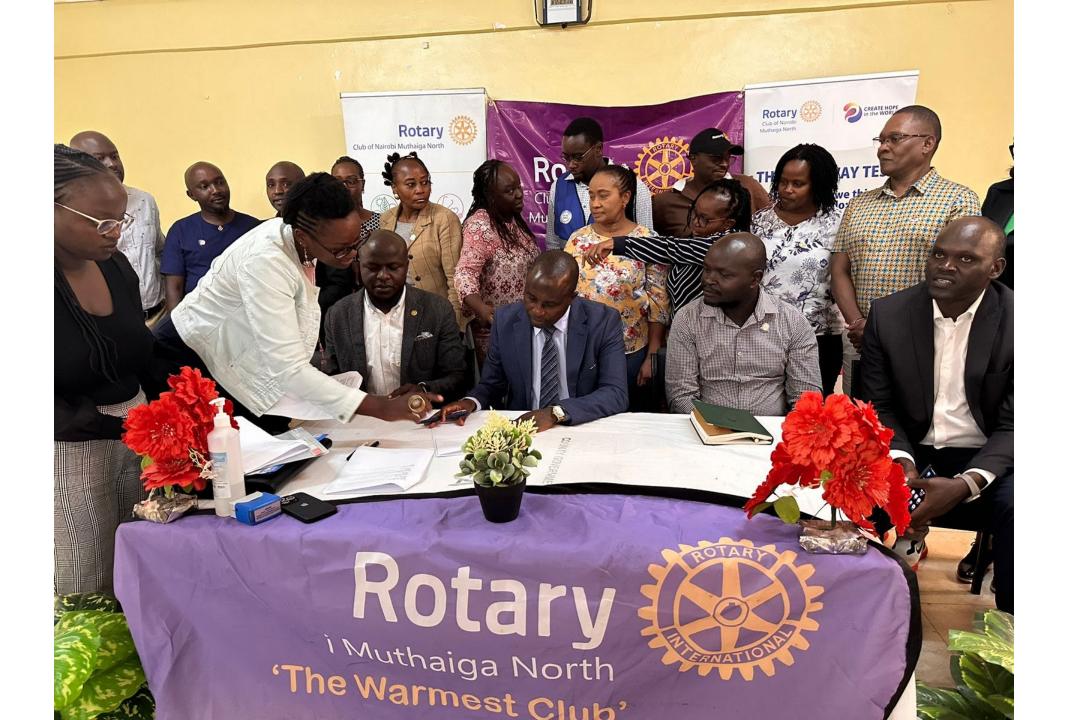

# Asante. Maswali?

Gracias. ¿Preguntas? Thank you. Questions?

- 1. Title
- 2. Where is Kenya?
- 3. Project objective
- 4. Former Kenyan First Lady Margaret Kenyatta greeting PDG Eric Kimani of RC Nairobi Muthaiga North (GG host partner club). Her "Beyond Zero" initiative was part of the inspiration to structure the initial Kenyan mother-child area of focus Global Grant.
- 5. Project chronology
- 6. The RY21-22 Rotary Foundation Annual Report funds distribution by the seven TRF areas of focus. Maternal and Child Health GGs received \$5.4M ranking 5th of the 7 focus groups for receipt of funds.
- 7. The entrance to Karatina Hospital located in Nyeri County, a Phase 1 recipient.
- 8. Masai children in the small village of Olchorro located at 6,000 ft. in NE Narok County, a Phase 2 recipient.
- 9. A Masaii gentleman awaiting medical attention at the Olchorro hospital.
- · 10. Survey tour by host and international Rotary partner club members at candidate hospital located in Kisii county. Resident nurse in green.
- 11. Single charcoal heat source for recovery room at Olchorro hospital. Replaced by commercial room heater.
- 12. Delivery bed at Nyamache hospital. Replaced by bed similar to the one depicted on Slide 16.
- 13. Recovery room at Kisii hospital.
- 14. Two staff nurses with a newborn being transported to an appropriate facility. The mother had died in childbirth at Nyamache hospital.
- 15. Lemomo ole Maskonte, Maasai tribal leader in Olchorro, loaned his baton (symbol of authority) to Jim Dowler (RCPhx100) for a photo op.
- 16. New delivery bed being delivered at Kiambu Hospital (Phase 1).
- 17-18. Budget: List of equipment/services procured and respective line item costs for Phase 2. Expect Phase 3 budget to be similar with 10-15% increase.
- 19. Key GG components.
- 20. County Government partnership (signing MOU w RCNMN)
- 21 India (D3232) international support for Phase
- 22-23. Training: Due to Covid, Phase 2 training was done at a Nairobi hotel. Phase 1 training was done on campus. Phase 3 training is planned to be done on campus. Selected staff learns how to use the new equipment.
- 24.. Dr. Anne Kihara heads the OB/GYN department at the University of Nairobi. She is the current president of FIGO and is our point of contact for helping with needs assessment, equipment selection, and training coordination.
- 25-32. Results: pre and post GG data comparison hospital usage rates up and maternal/child death rates down
- 33. Post GG recovery room in use, new bed in center and space heater on rear wall.
- 34. GG result? Happy clients at recipient Kiambu hospital.
- 35. Q &A