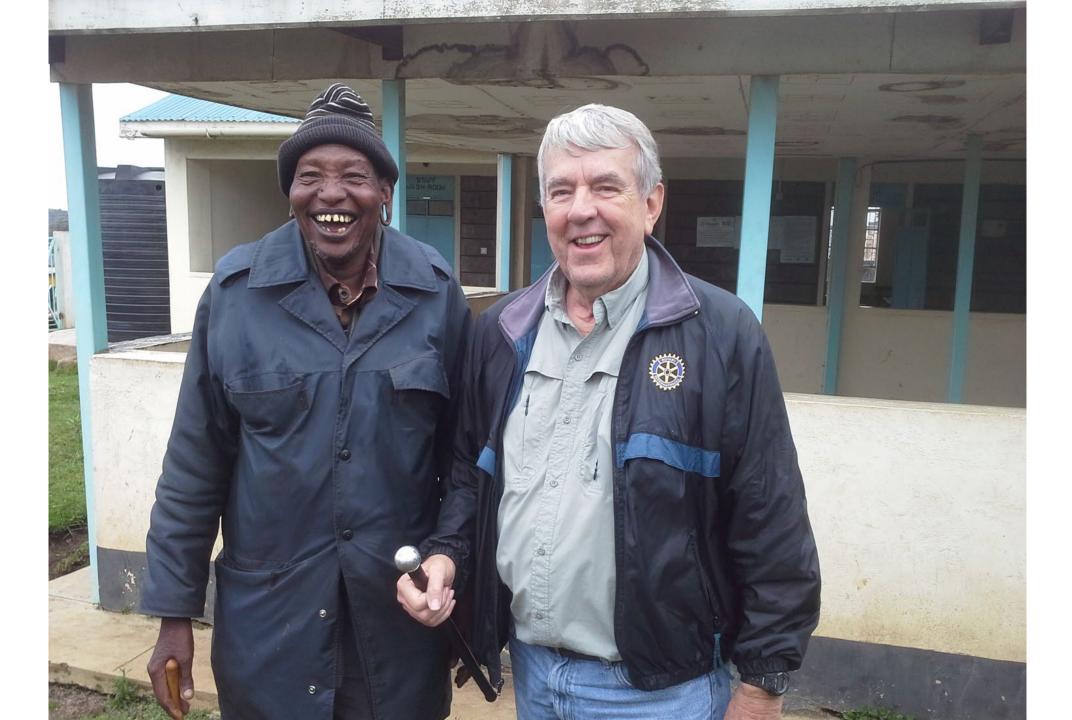

# Asante. Maswali?

Gracias. ¿Preguntas? Thank you. Questions?

- 1. Title
- 2. Where is Kenya?
- 3. Project objective
- 4. Former Kenyan First Lady Margaret Kenyatta greeting PDG Eric Kimani of RC Nairobi Muthaiga North (GG host partner club). Her "Beyond Zero" initiative was part of the inspiration to structure the initial Kenyan mother-child area of focus Global Grant.
- 5. Project chronology
- 6. The RY21-22 Rotary Foundation Annual Report funds distribution by the seven TRF areas of focus. Maternal and Child Health GGs received \$5.4M ranking 5th of the 7 focus groups for receipt of funds.
- 7. The entrance to Karatina Hospital located in Nyeri County, a Phase 1 recipient.
- 8. Masai children in the small village of Olchorro located at 6,000 ft. in NE Narok County, a Phase 2 recipient.
- 9. A Masaii gentleman awaiting medical attention at the Olchorro hospital.
- · 10. Survey tour by host and international Rotary partner club members at candidate hospital located in Kisii county. Resident nurse in green.
- 11. Single charcoal heat source for recovery room at Olchorro hospital. Replaced by commercial room heater.
- 12. Delivery bed at Nyamache hospital. Replaced by bed similar to the one depicted on Slide 16.
- 13. Recovery room at Kisii hospital.
- 14. Two staff nurses with a newborn being transported to an appropriate facility. The mother had died in childbirth at Nyamache hospital.
- 15. Lemomo ole Maskonte, Maasai tribal leader in Olchorro, loaned his baton (symbol of authority) to Jim Dowler (RCPhx100) for a photo op.
- 16. New delivery bed being delivered at Kiambu Hospital (Phase 1).
- 17-18. Budget: List of equipment/services procured and respective line item costs for Phase 2. Expect Phase 3 budget to be similar with 10-15% increase.
- 19. Key GG components.
- 20. County Government partnership (signing MOU w RCNMN)
- 21 India (D3232) international support for Phase
- 22-23. Training: Due to Covid, Phase 2 training was done at a Nairobi hotel. Phase 1 training was done on campus. Phase 3 training is planned to be done on campus. Selected staff learns how to use the new equipment.
- 24.. Dr. Anne Kihara heads the OB/GYN department at the University of Nairobi. She is the current president of FIGO and is our point of contact for helping with needs assessment, equipment selection, and training coordination.
- 25-32. Results: pre and post GG data comparison hospital usage rates up and maternal/child death rates down
- 33. Post GG recovery room in use, new bed in center and space heater on rear wall.
- 34. GG result? Happy clients at recipient Kiambu hospital.
- 35. Q &A