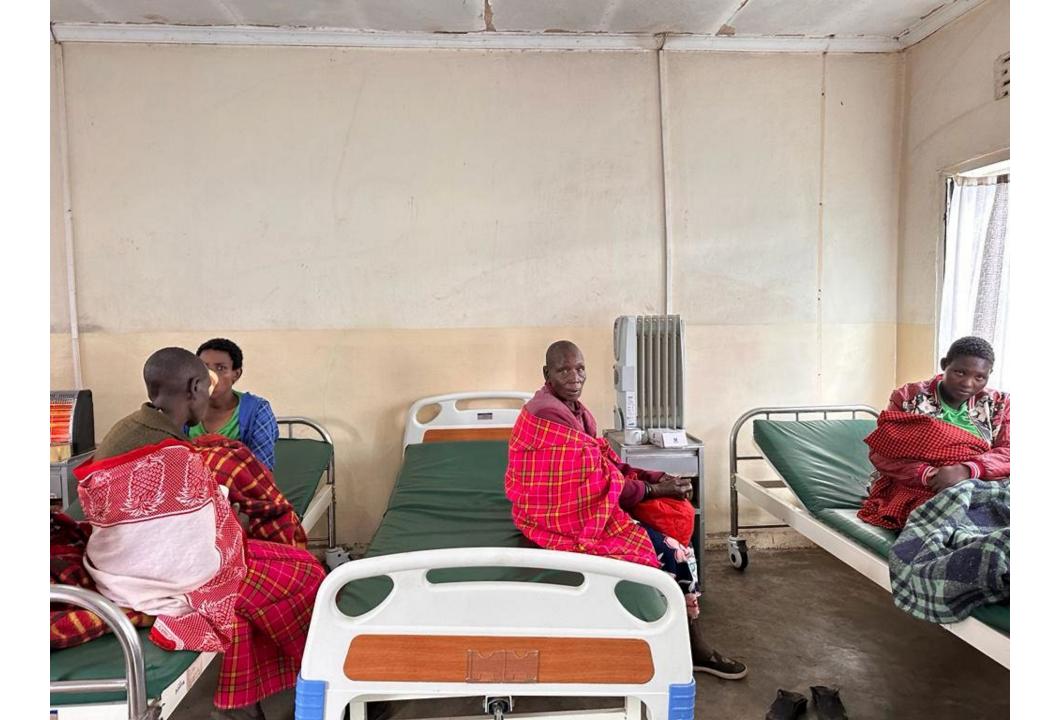

# Asante. Maswali?

Gracias. ¿Preguntas? Thank you. Questions?

- 1. Title
- 2. Where is Kenya?
- 3. Project objective
- 4. Former Kenyan First Lady Margaret Kenyatta greeting PDG Eric Kimani of RC Nairobi Muthaiga North (GG host partner club). Her "Beyond Zero" initiative was part of the inspiration to structure the initial Kenyan mother-child area of focus Global Grant.
- 5. Project chronology
- 6. The RY21-22 Rotary Foundation Annual Report funds distribution by the seven TRF areas of focus. Maternal and Child Health GGs received \$5.4M ranking 5th of the 7 focus groups for receipt of funds.
- 7. The entrance to Karatina Hospital located in Nyeri County, a Phase 1 recipient.
- 8. Masai children in the small village of Olchorro located at 6,000 ft. in NE Narok County, a Phase 2 recipient.
- 9. A Masaii gentleman awaiting medical attention at the Olchorro hospital.
- · 10. Survey tour by host and international Rotary partner club members at candidate hospital located in Kisii county. Resident nurse in green.
- 11. Single charcoal heat source for recovery room at Olchorro hospital. Replaced by commercial room heater.
- 12. Delivery bed at Nyamache hospital. Replaced by bed similar to the one depicted on Slide 16.
- 13. Recovery room at Kisii hospital.
- 14. Two staff nurses with a newborn being transported to an appropriate facility. The mother had died in childbirth at Nyamache hospital.
- 15. Lemomo ole Maskonte, Maasai tribal leader in Olchorro, loaned his baton (symbol of authority) to Jim Dowler (RCPhx100) for a photo op.
- 16. New delivery bed being delivered at Kiambu Hospital (Phase 1).
- 17-18. Budget: List of equipment/services procured and respective line item costs for Phase 2. Expect Phase 3 budget to be similar with 10-15% increase.
- 19. Key GG components.
- 20. County Government partnership (signing MOU w RCNMN)
- 21 India (D3232) international support for Phase
- 22-23. Training: Due to Covid, Phase 2 training was done at a Nairobi hotel. Phase 1 training was done on campus. Phase 3 training is planned to be done on campus. Selected staff learns how to use the new equipment.
- 24.. Dr. Anne Kihara heads the OB/GYN department at the University of Nairobi. She is the current president of FIGO and is our point of contact for helping with needs assessment, equipment selection, and training coordination.
- 25-32. Results: pre and post GG data comparison hospital usage rates up and maternal/child death rates down
- 33. Post GG recovery room in use, new bed in center and space heater on rear wall.
- 34. GG result? Happy clients at recipient Kiambu hospital.
- 35. Q &A