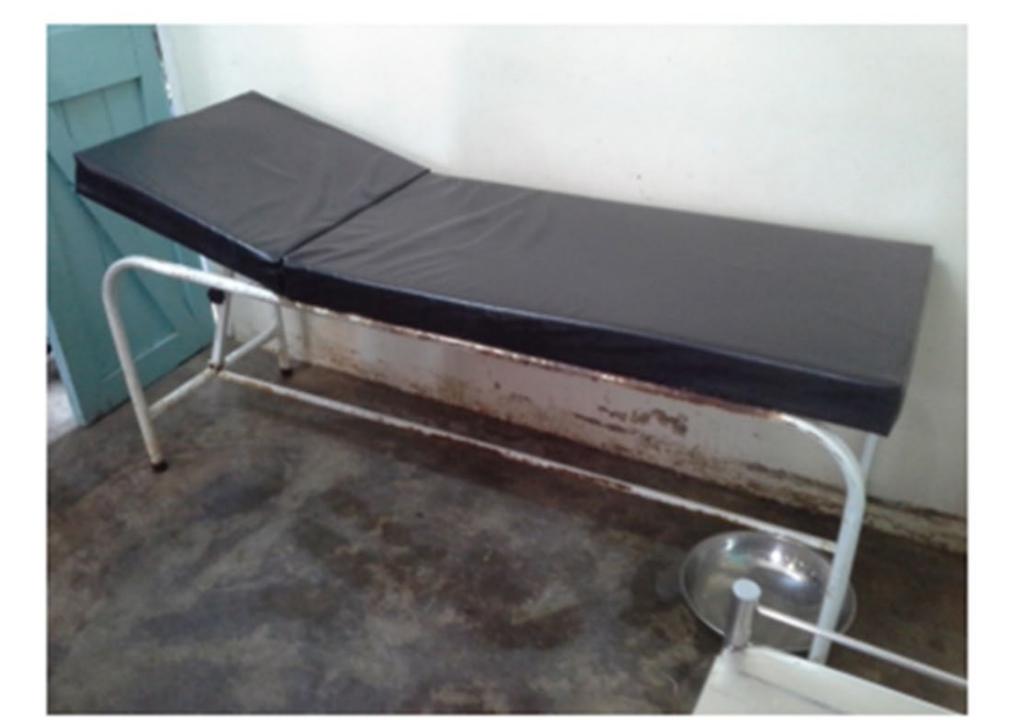

# Asante. Maswali?

Gracias. ¿Preguntas? Thank you. Questions?

- 1. Title
- 2. Where is Kenya?
- 3. Project objective
- 4. Former Kenyan First Lady Margaret Kenyatta greeting PDG Eric Kimani of RC Nairobi Muthaiga North (GG host partner club). Her "Beyond Zero" initiative was part of the inspiration to structure the initial Kenyan mother-child area of focus Global Grant.
- 5. Project chronology
- 6. The RY21-22 Rotary Foundation Annual Report funds distribution by the seven TRF areas of focus. Maternal and Child Health GGs received \$5.4M ranking 5th of the 7 focus groups for receipt of funds.
- 7. The entrance to Karatina Hospital located in Nyeri County, a Phase 1 recipient.
- 8. Masai children in the small village of Olchorro located at 6,000 ft. in NE Narok County, a Phase 2 recipient.
- 9. A Masaii gentleman awaiting medical attention at the Olchorro hospital.
- · 10. Survey tour by host and international Rotary partner club members at candidate hospital located in Kisii county. Resident nurse in green.
- 11. Single charcoal heat source for recovery room at Olchorro hospital. Replaced by commercial room heater.
- 12. Delivery bed at Nyamache hospital. Replaced by bed similar to the one depicted on Slide 16.
- 13. Recovery room at Kisii hospital.
- 14. Two staff nurses with a newborn being transported to an appropriate facility. The mother had died in childbirth at Nyamache hospital.
- 15. Lemomo ole Maskonte, Maasai tribal leader in Olchorro, loaned his baton (symbol of authority) to Jim Dowler (RCPhx100) for a photo op.
- 16. New delivery bed being delivered at Kiambu Hospital (Phase 1).
- 17-18. Budget: List of equipment/services procured and respective line item costs for Phase 2. Expect Phase 3 budget to be similar with 10-15% increase.
- 19. Key GG components.
- 20. County Government partnership (signing MOU w RCNMN)
- 21 India (D3232) international support for Phase
- 22-23. Training: Due to Covid, Phase 2 training was done at a Nairobi hotel. Phase 1 training was done on campus. Phase 3 training is planned to be done on campus. Selected staff learns how to use the new equipment.
- 24.. Dr. Anne Kihara heads the OB/GYN department at the University of Nairobi. She is the current president of FIGO and is our point of contact for helping with needs assessment, equipment selection, and training coordination.
- 25-32. Results: pre and post GG data comparison hospital usage rates up and maternal/child death rates down
- 33. Post GG recovery room in use, new bed in center and space heater on rear wall.
- 34. GG result? Happy clients at recipient Kiambu hospital.
- 35. Q &A