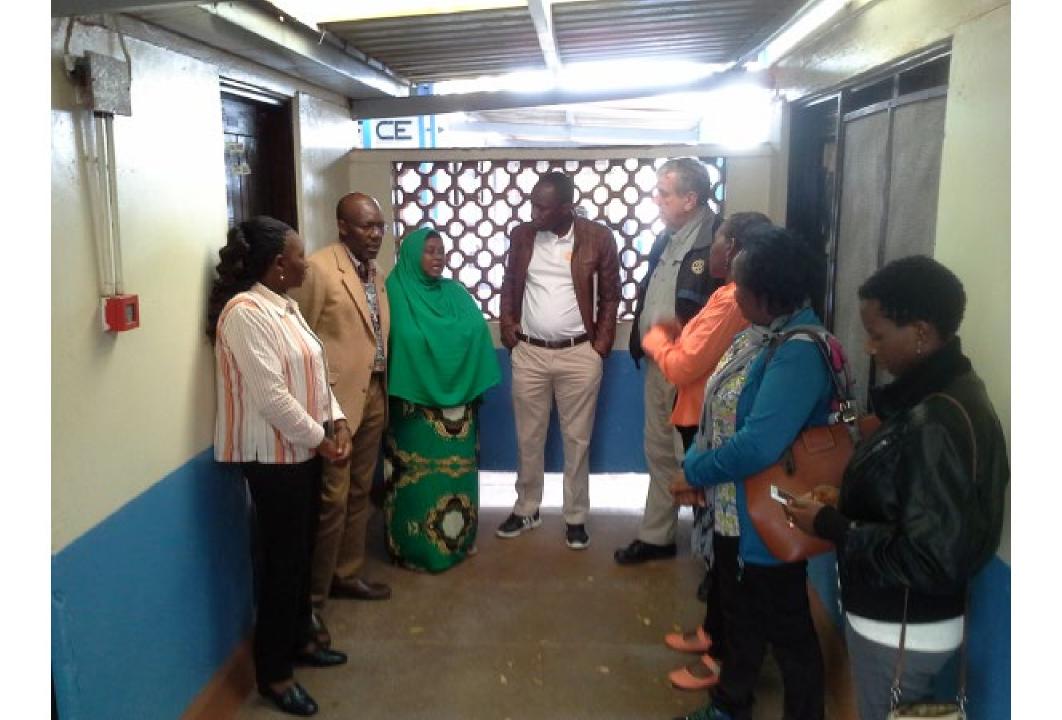

# Asante. Maswali?

Gracias. ¿Preguntas? Thank you. Questions?

- 1. Title
- 2. Where is Kenya?
- 3. Project objective
- 4. Former Kenyan First Lady Margaret Kenyatta greeting PDG Eric Kimani of RC Nairobi Muthaiga North (GG host partner club). Her "Beyond Zero" initiative was part of the inspiration to structure the initial Kenyan mother-child area of focus Global Grant.
- 5. Project chronology
- 6. The RY21-22 Rotary Foundation Annual Report funds distribution by the seven TRF areas of focus. Maternal and Child Health GGs received \$5.4M ranking 5th of the 7 focus groups for receipt of funds.
- 7. The entrance to Karatina Hospital located in Nyeri County, a Phase 1 recipient.
- 8. Masai children in the small village of Olchorro located at 6,000 ft. in NE Narok County, a Phase 2 recipient.
- 9. A Masaii gentleman awaiting medical attention at the Olchorro hospital.
- · 10. Survey tour by host and international Rotary partner club members at candidate hospital located in Kisii county. Resident nurse in green.
- 11. Single charcoal heat source for recovery room at Olchorro hospital. Replaced by commercial room heater.
- 12. Delivery bed at Nyamache hospital. Replaced by bed similar to the one depicted on Slide 16.
- 13. Recovery room at Kisii hospital.
- 14. Two staff nurses with a newborn being transported to an appropriate facility. The mother had died in childbirth at Nyamache hospital.
- 15. Lemomo ole Maskonte, Maasai tribal leader in Olchorro, loaned his baton (symbol of authority) to Jim Dowler (RCPhx100) for a photo op.
- 16. New delivery bed being delivered at Kiambu Hospital (Phase 1).
- 17-18. Budget: List of equipment/services procured and respective line item costs for Phase 2. Expect Phase 3 budget to be similar with 10-15% increase.
- 19. Key GG components.
- 20. County Government partnership (signing MOU w RCNMN)
- 21 India (D3232) international support for Phase
- 22-23. Training: Due to Covid, Phase 2 training was done at a Nairobi hotel. Phase 1 training was done on campus. Phase 3 training is planned to be done on campus. Selected staff learns how to use the new equipment.
- 24.. Dr. Anne Kihara heads the OB/GYN department at the University of Nairobi. She is the current president of FIGO and is our point of contact for helping with needs assessment, equipment selection, and training coordination.
- 25-32. Results: pre and post GG data comparison hospital usage rates up and maternal/child death rates down
- 33. Post GG recovery room in use, new bed in center and space heater on rear wall.
- 34. GG result? Happy clients at recipient Kiambu hospital.
- 35. Q &A