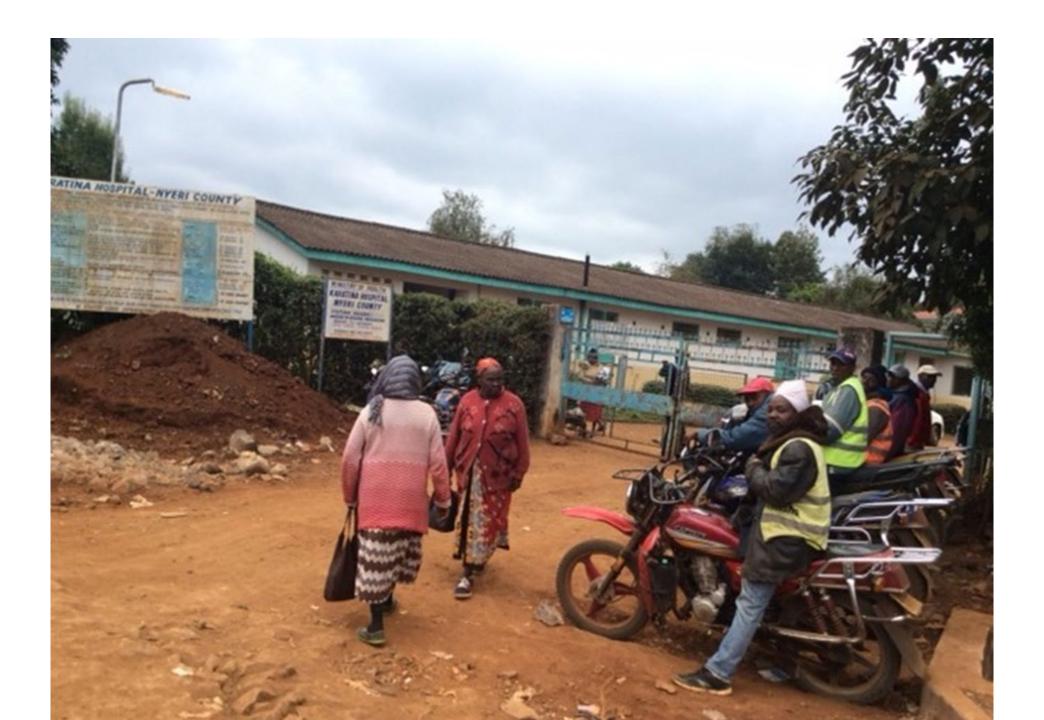

# Asante. Maswali?

Gracias. ¿Preguntas? Thank you. Questions?

- 1. Title
- 2. Where is Kenya?
- 3. Project objective
- 4. Former Kenyan First Lady Margaret Kenyatta greeting PDG Eric Kimani of RC Nairobi Muthaiga North (GG host partner club). Her "Beyond Zero" initiative was part of the inspiration to structure the initial Kenyan mother-child area of focus Global Grant.
- 5. Project chronology
- 6. The RY21-22 Rotary Foundation Annual Report funds distribution by the seven TRF areas of focus. Maternal and Child Health GGs received \$5.4M ranking 5th of the 7 focus groups for receipt of funds.
- 7. The entrance to Karatina Hospital located in Nyeri County, a Phase 1 recipient.
- 8. Masai children in the small village of Olchorro located at 6,000 ft. in NE Narok County, a Phase 2 recipient.
- 9. A Masaii gentleman awaiting medical attention at the Olchorro hospital.
- · 10. Survey tour by host and international Rotary partner club members at candidate hospital located in Kisii county. Resident nurse in green.
- 11. Single charcoal heat source for recovery room at Olchorro hospital. Replaced by commercial room heater.
- 12. Delivery bed at Nyamache hospital. Replaced by bed similar to the one depicted on Slide 16.
- 13. Recovery room at Kisii hospital.
- 14. Two staff nurses with a newborn being transported to an appropriate facility. The mother had died in childbirth at Nyamache hospital.
- 15. Lemomo ole Maskonte, Maasai tribal leader in Olchorro, loaned his baton (symbol of authority) to Jim Dowler (RCPhx100) for a photo op.
- 16. New delivery bed being delivered at Kiambu Hospital (Phase 1).
- 17-18. Budget: List of equipment/services procured and respective line item costs for Phase 2. Expect Phase 3 budget to be similar with 10-15% increase.
- 19. Key GG components.
- 20. County Government partnership (signing MOU w RCNMN)
- 21 India (D3232) international support for Phase
- 22-23. Training: Due to Covid, Phase 2 training was done at a Nairobi hotel. Phase 1 training was done on campus. Phase 3 training is planned to be done on campus. Selected staff learns how to use the new equipment.
- 24.. Dr. Anne Kihara heads the OB/GYN department at the University of Nairobi. She is the current president of FIGO and is our point of contact for helping with needs assessment, equipment selection, and training coordination.
- 25-32. Results: pre and post GG data comparison hospital usage rates up and maternal/child death rates down
- 33. Post GG recovery room in use, new bed in center and space heater on rear wall.
- 34. GG result? Happy clients at recipient Kiambu hospital.
- 35. Q &A