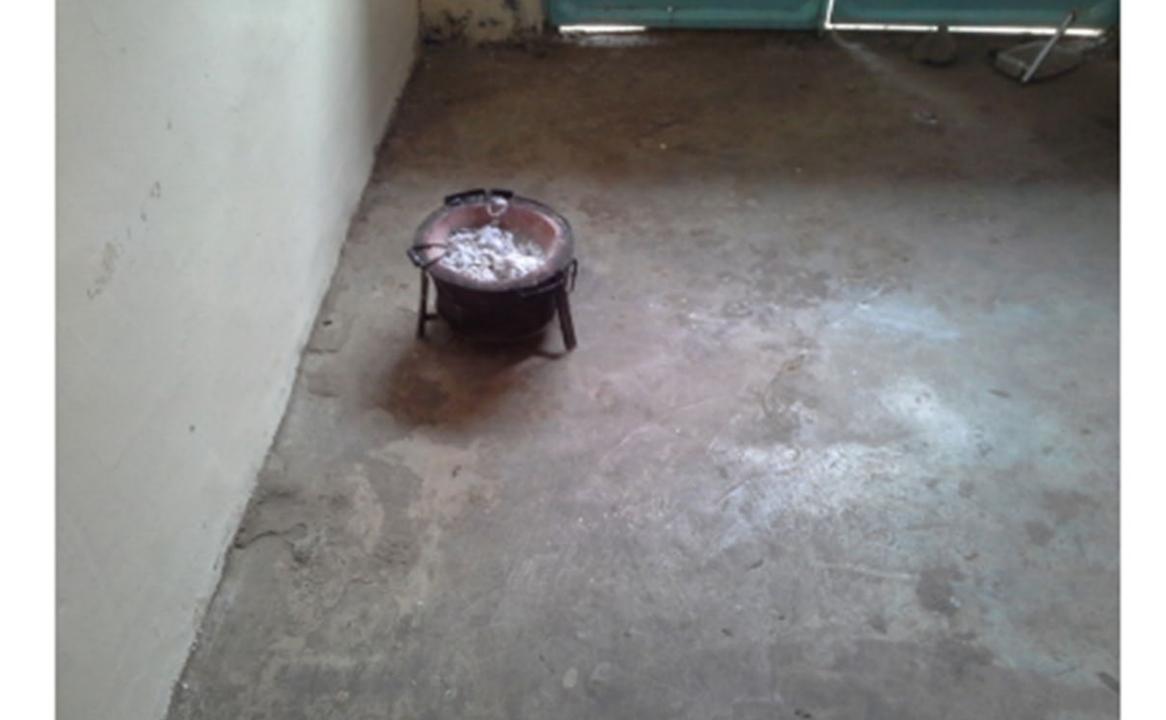

# Asante. Maswali?

Gracias. ¿Preguntas? Thank you. Questions?

- 1. Title
- 2. Where is Kenya?
- 3. Project objective
- 4. Former Kenyan First Lady Margaret Kenyatta greeting PDG Eric Kimani of RC Nairobi Muthaiga North (GG host partner club). Her "Beyond Zero" initiative was part of the inspiration to structure the initial Kenyan mother-child area of focus Global Grant.
- 5. Project chronology
- 6. The RY21-22 Rotary Foundation Annual Report funds distribution by the seven TRF areas of focus. Maternal and Child Health GGs received \$5.4M ranking 5th of the 7 focus groups for receipt of funds.
- 7. The entrance to Karatina Hospital located in Nyeri County, a Phase 1 recipient.
- 8. Masai children in the small village of Olchorro located at 6,000 ft. in NE Narok County, a Phase 2 recipient.
- 9. A Masaii gentleman awaiting medical attention at the Olchorro hospital.
- · 10. Survey tour by host and international Rotary partner club members at candidate hospital located in Kisii county. Resident nurse in green.
- 11. Single charcoal heat source for recovery room at Olchorro hospital. Replaced by commercial room heater.
- 12. Delivery bed at Nyamache hospital. Replaced by bed similar to the one depicted on Slide 16.
- 13. Recovery room at Kisii hospital.
- 14. Two staff nurses with a newborn being transported to an appropriate facility. The mother had died in childbirth at Nyamache hospital.
- 15. Lemomo ole Maskonte, Maasai tribal leader in Olchorro, loaned his baton (symbol of authority) to Jim Dowler (RCPhx100) for a photo op.
- 16. New delivery bed being delivered at Kiambu Hospital (Phase 1).
- 17-18. Budget: List of equipment/services procured and respective line item costs for Phase 2. Expect Phase 3 budget to be similar with 10-15% increase.
- 19. Key GG components.
- 20. County Government partnership (signing MOU w RCNMN)
- 21 India (D3232) international support for Phase
- 22-23. Training: Due to Covid, Phase 2 training was done at a Nairobi hotel. Phase 1 training was done on campus. Phase 3 training is planned to be done on campus. Selected staff learns how to use the new equipment.
- 24.. Dr. Anne Kihara heads the OB/GYN department at the University of Nairobi. She is the current president of FIGO and is our point of contact for helping with needs assessment, equipment selection, and training coordination.
- 25-32. Results: pre and post GG data comparison hospital usage rates up and maternal/child death rates down
- 33. Post GG recovery room in use, new bed in center and space heater on rear wall.
- 34. GG result? Happy clients at recipient Kiambu hospital.
- 35. Q &A