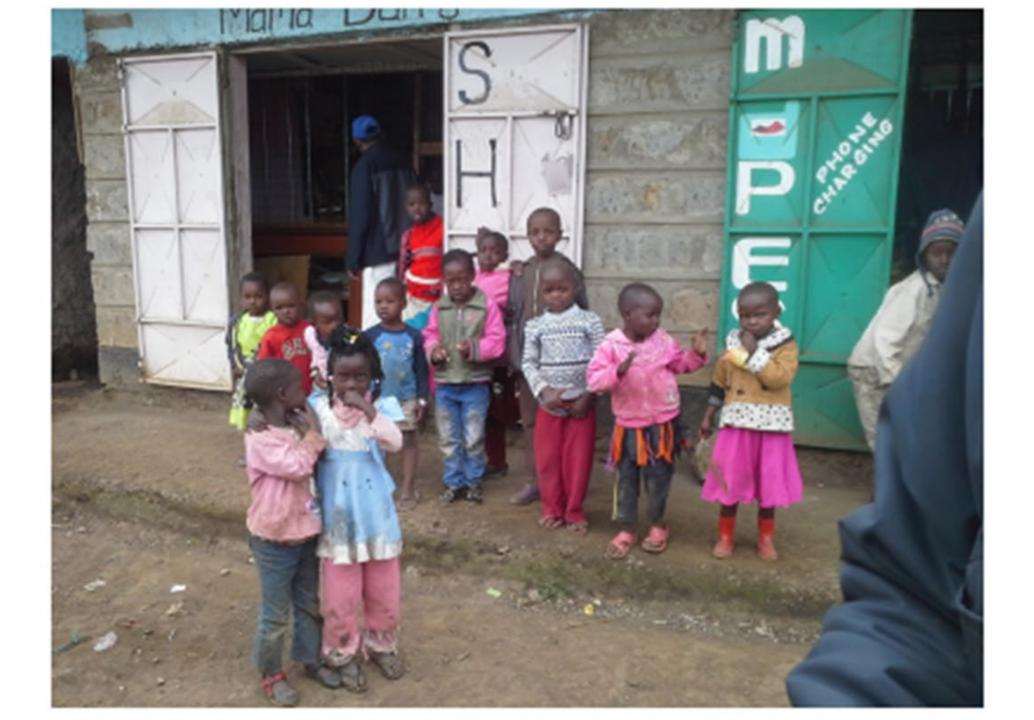

# Asante. Maswali?

Gracias. ¿Preguntas? Thank you. Questions?

- 1. Title
- 2. Where is Kenya?
- 3. Project objective
- 4. Former Kenyan First Lady Margaret Kenyatta greeting PDG Eric Kimani of RC Nairobi Muthaiga North (GG host partner club). Her "Beyond Zero" initiative was part of the inspiration to structure the initial Kenyan mother-child area of focus Global Grant.
- 5. Project chronology
- 6. The RY21-22 Rotary Foundation Annual Report funds distribution by the seven TRF areas of focus. Maternal and Child Health GGs received \$5.4M ranking 5th of the 7 focus groups for receipt of funds.
- 7. The entrance to Karatina Hospital located in Nyeri County, a Phase 1 recipient.
- 8. Masai children in the small village of Olchorro located at 6,000 ft. in NE Narok County, a Phase 2 recipient.
- 9. A Masaii gentleman awaiting medical attention at the Olchorro hospital.
- · 10. Survey tour by host and international Rotary partner club members at candidate hospital located in Kisii county. Resident nurse in green.
- 11. Single charcoal heat source for recovery room at Olchorro hospital. Replaced by commercial room heater.
- 12. Delivery bed at Nyamache hospital. Replaced by bed similar to the one depicted on Slide 16.
- 13. Recovery room at Kisii hospital.
- 14. Two staff nurses with a newborn being transported to an appropriate facility. The mother had died in childbirth at Nyamache hospital.
- 15. Lemomo ole Maskonte, Maasai tribal leader in Olchorro, loaned his baton (symbol of authority) to Jim Dowler (RCPhx100) for a photo op.
- 16. New delivery bed being delivered at Kiambu Hospital (Phase 1).
- 17-18. Budget: List of equipment/services procured and respective line item costs for Phase 2. Expect Phase 3 budget to be similar with 10-15% increase.
- 19. Key GG components.
- 20. County Government partnership (signing MOU w RCNMN)
- 21 India (D3232) international support for Phase
- 22-23. Training: Due to Covid, Phase 2 training was done at a Nairobi hotel. Phase 1 training was done on campus. Phase 3 training is planned to be done on campus. Selected staff learns how to use the new equipment.
- 24.. Dr. Anne Kihara heads the OB/GYN department at the University of Nairobi. She is the current president of FIGO and is our point of contact for helping with needs assessment, equipment selection, and training coordination.
- 25-32. Results: pre and post GG data comparison hospital usage rates up and maternal/child death rates down
- 33. Post GG recovery room in use, new bed in center and space heater on rear wall.
- 34. GG result? Happy clients at recipient Kiambu hospital.
- 35. Q &A