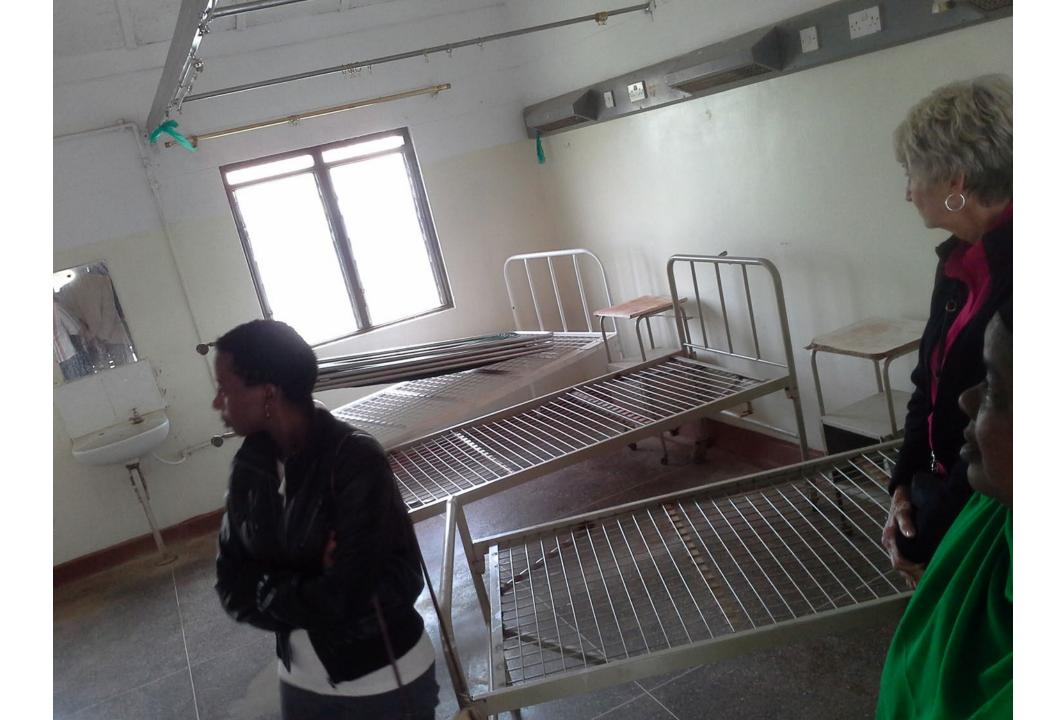

# Asante. Maswali?

Gracias. ¿Preguntas? Thank you. Questions?

- 1. Title
- 2. Where is Kenya?
- 3. Project objective
- 4. Former Kenyan First Lady Margaret Kenyatta greeting PDG Eric Kimani of RC Nairobi Muthaiga North (GG host partner club). Her "Beyond Zero" initiative was part of the inspiration to structure the initial Kenyan mother-child area of focus Global Grant.
- 5. Project chronology
- 6. The RY21-22 Rotary Foundation Annual Report funds distribution by the seven TRF areas of focus. Maternal and Child Health GGs received \$5.4M ranking 5th of the 7 focus groups for receipt of funds.
- 7. The entrance to Karatina Hospital located in Nyeri County, a Phase 1 recipient.
- 8. Masai children in the small village of Olchorro located at 6,000 ft. in NE Narok County, a Phase 2 recipient.
- 9. A Masaii gentleman awaiting medical attention at the Olchorro hospital.
- · 10. Survey tour by host and international Rotary partner club members at candidate hospital located in Kisii county. Resident nurse in green.
- 11. Single charcoal heat source for recovery room at Olchorro hospital. Replaced by commercial room heater.
- 12. Delivery bed at Nyamache hospital. Replaced by bed similar to the one depicted on Slide 16.
- 13. Recovery room at Kisii hospital.
- 14. Two staff nurses with a newborn being transported to an appropriate facility. The mother had died in childbirth at Nyamache hospital.
- 15. Lemomo ole Maskonte, Maasai tribal leader in Olchorro, loaned his baton (symbol of authority) to Jim Dowler (RCPhx100) for a photo op.
- 16. New delivery bed being delivered at Kiambu Hospital (Phase 1).
- 17-18. Budget: List of equipment/services procured and respective line item costs for Phase 2. Expect Phase 3 budget to be similar with 10-15% increase.
- 19. Key GG components.
- 20. County Government partnership (signing MOU w RCNMN)
- 21 India (D3232) international support for Phase
- 22-23. Training: Due to Covid, Phase 2 training was done at a Nairobi hotel. Phase 1 training was done on campus. Phase 3 training is planned to be done on campus. Selected staff learns how to use the new equipment.
- 24.. Dr. Anne Kihara heads the OB/GYN department at the University of Nairobi. She is the current president of FIGO and is our point of contact for helping with needs assessment, equipment selection, and training coordination.
- 25-32. Results: pre and post GG data comparison hospital usage rates up and maternal/child death rates down
- 33. Post GG recovery room in use, new bed in center and space heater on rear wall.
- 34. GG result? Happy clients at recipient Kiambu hospital.
- 35. Q &A