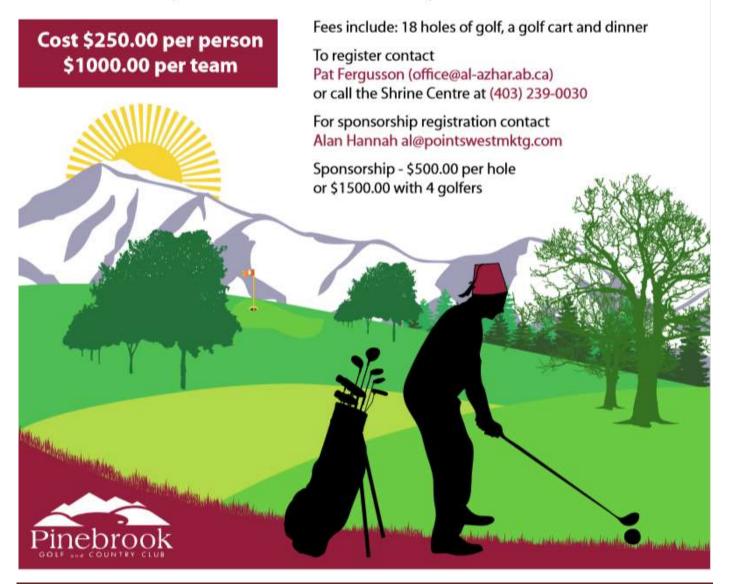

# 2018 Shriner Classic Golf Tournament

Monday August 13, 2018

# **Pinebrook Golf and Country Club**

166 Pinebrook Way SW, Calgary All proceeds for the Shriners Hospitals for Children

# AL AZHAR SHRINERS

#### 2018 Shrine Charity Golf Tournament Monday, August 13th, 2018

Pinebrook Golf and Country Club

166 Pinebrook Way SW

### REGISTRATION

Registrations at 11:00 a.m. Lunch at Noon – Tee off at 1:30 p.m.

| Name:                                   | E                                | mail:   |                                                                   |
|-----------------------------------------|----------------------------------|---------|-------------------------------------------------------------------|
| Company:                                | A                                | ddress: |                                                                   |
| City:                                   | Province:                        | Posta   | I Code:                                                           |
| Telephone:                              |                                  |         |                                                                   |
| FOURSOME                                |                                  |         |                                                                   |
| tax receipt)                            |                                  |         | 0 each. (\$50.00 per person                                       |
|                                         | esses required on the            |         |                                                                   |
|                                         | foursome) The form               |         |                                                                   |
| from Shriners Hos<br>(Registrations can | spitals) As part                 | of the  | ) tax receipt per person<br>Foursome<br>ams will be compiled from |
|                                         | ket(s) at \$55.00 each<br>0.00 X |         |                                                                   |
| La-Z-Boy Putting                        | Contest \$20.00 X<br>t \$10.00 X | _ =     | _                                                                 |

**PLEASE NOTE!!** Mulligans, Lazy Boy and Ball Speed tickets will also be available for purchase at the registration desk.

Payments can be made by Visa, MC, Cheque, Cash, PayPal, and E-transfer or by Debit in person at the Shrine Centre office – 5225 – 101 Street N.W., Calgary (Cheques payable to: "Al Azhar Shriners") Credit Card type \_Visa/MC\_ Card number (Please call (403) 239-0030 to pay by Credit Card) **Registration proceeds for the Canadian Shriners Hospital for Children**. To Register: contact Pat Fergusson (403) 239-0030 or e-mail office@al-azhar.ab.ca before August 6th, 2018