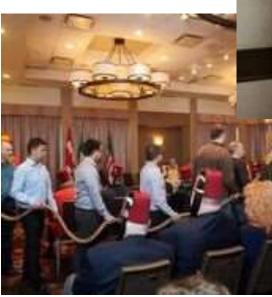

## Potentate's Message

Wow, the year is flying by and I wonder if I am going to have time to accomplish all the great things that we as Shriners should be doing.

Firstly, it was the most humbling thing that one can experience. The Potentate's Ball weekend was a weekend that I could only dream. Thanks to everyone who helped in the weekend and all the Nobles and Ladies that came thru the snow and helped me celebrate the event that was so dear to my heart. As Lady Pat and I started to work on the night, we wanted to have a weekend to have fun and have our dear friends enjoy. If we started with names of those who helped make the weekend so special, I would run out of room in this writing. Thanks ever so much to all those who helped make the night the highlight of my life.