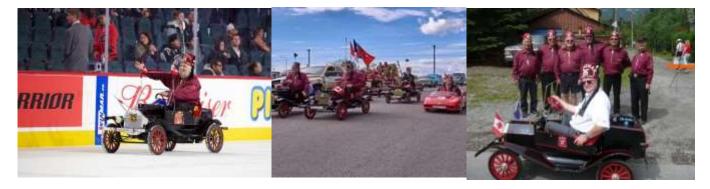

In May we start the parade season and look forward to having all the units parading at the various towns in true fashion. Sean Gough is our 2018 Parade Marshal. Sean and his team will be asking for your help in making each parade the best.

The Potentate and Grand Master's Trip to Ireland is planned for May 15<sup>th</sup> to May 28<sup>th</sup>. We have 57 people attending and look forward to a great time as we visit Ireland.

Some events coming up are The Lobsterfest planned for June 3<sup>rd</sup>, and Imperial Sir's visit during Stampede week along with these others, Shriners International Day, June 6<sup>th</sup>, Vintage Cars Show and Shrine, June 23<sup>rd</sup> and East -West Shrine Game in Montana, July 21<sup>st</sup>.