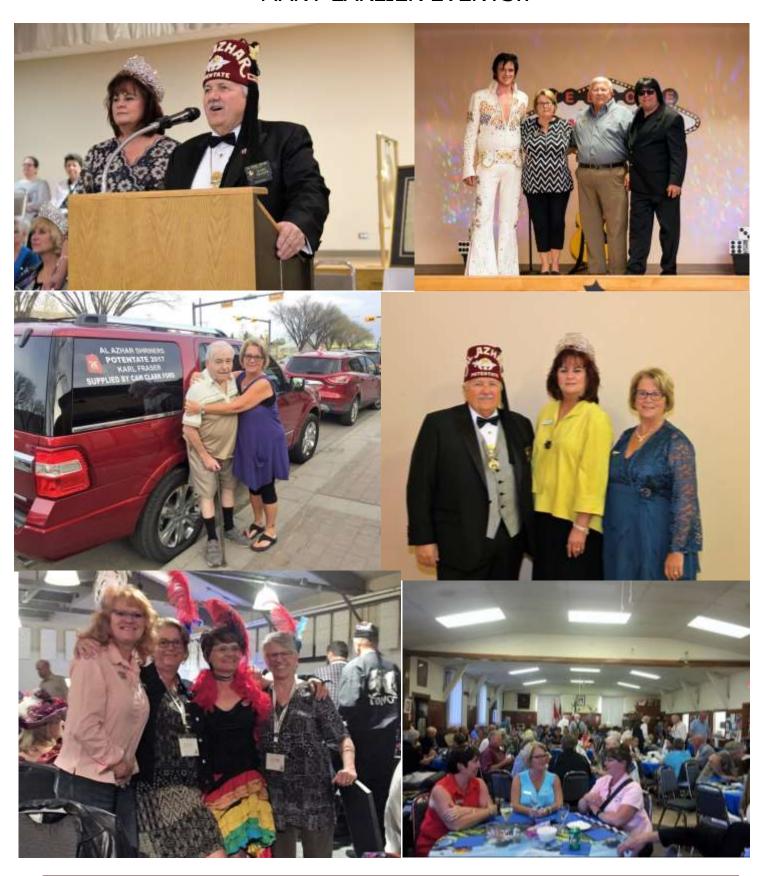

#### Potentate's Message

July 22 - The Air Corp hosted their Annual Pig Roast that was attended by most of the Divan.
Monday July 24, had us in the RV driving to Seattle for the PNSA, with a stop over to visit Wendy's
Mom in Kelowna. Arriving on Wednesday, we set-up our Hospitality Room, that continued until Saturday
Night, it was the visiting spot for Imperial Divan, PNSA Potentates, Divan and Al Azhar Nobles. At one
point, I think we had 40 Guests for elbow room only.

July 27 - Thursday had us playing at the Nile Golf Course, where we made-up about 75% of the Golfers. That evening, we attended our last Counterparts Dinner and a farewell to all the Nobles who we have enjoyed working with over the last 5 Years.

Friday was competition day, when we watched Al Azhar Oriental Band and Air Corp perform. Later in the day we attended in the Evening Parade. "Fast Eddie" had his Jag cleaned and polished so that the Divan could ride in the parade. Saturday finished with a few of us playing 9 holes of golf, again at the Nile Golf Course, an afternoon Cocktail Party in the Nile Potentate's Office followed by the Presidents Banquet. Quite a Head Table with 15 of 17 Potentates attending.

Sakkara Daughters of the Nile evening with the Supreme Queen Karen Keuther on August 22 was another opportunity to thank all of the Ladies for the work they do and their contributions to our Shriners Hospitals.

Oct 11 got us out helping at the Foreigner Concert selling CDs and Raffle for Signed Guitar. Thanks for those who got to see a great show while raising about \$ 1,300 for the Montreal Hospital.

Oct 18 Al Azhar Divan and Ladies hosted our Annual Special Ladies Tea where the Divan served a lovely lunch to all the ladies.