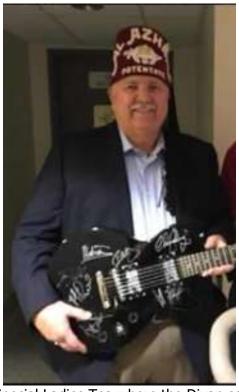

Oct 11 got us out helping at the Foreigner Concert selling CDs and Raffle for Signed Guitar. Thanks for those who got to see a great show while raising about \$ 1,300 for the Montreal Hospital.

Oct 18 Al Azhar Divan and Ladies hosted our Annual Special Ladies Tea where the Divan served a lovely lunch to all the ladies.