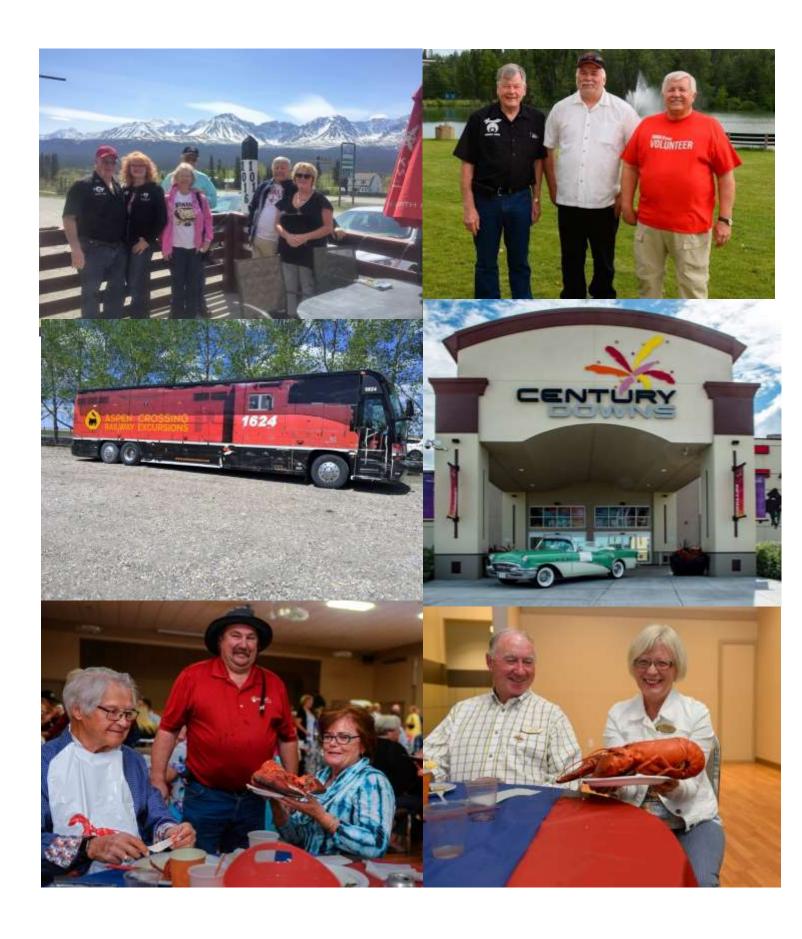

Started back home July 30, with a stop to see Noble Jim Croft in Keremeos BC, on to the Castlegar RV and Golf Course for 2 nights and 18 Holes, up to Balfour and the only FREE BC Ferry ride across the Kootenay Lake. Not much to see with only 1 Km visibility due to Forest Fire Smoke. This took us to Nanton on August 4, for 3 days of camping with Al Azhar nobles and a great Fish & Chip Fry supervised by Robert Sceviour, AKA "The Lobster Crew". What a great way to end a 2 Week Road Trip.

Al Azhar Golf Tournament started with close to 150 Golfers on August 14 at NOON, but after only 5 Holes, MOTHER NATURE took over and due to lightening had to be stopped. But not to be out done, we continued inside with the balance of program as planned. Thank you to all the sponsors, golfers, guests and volunteers that made our First Annual Event a SUCCESS, despite the weather and we look forward to next year. Also thanks to Malcolm Mackenzie for heading up this event with his Golf Committee Team and Pinebrook Golf Club who provided all entries with a free round of Golf until 2018.

Sept 1 to 4th – Camping at Bow River Campground with Al Azhar Nobles, that included a Fall Pot Luck Dinner and the Cochrane Parade on Labor Day where we had a great turn out of Units – Thank you all for attending.