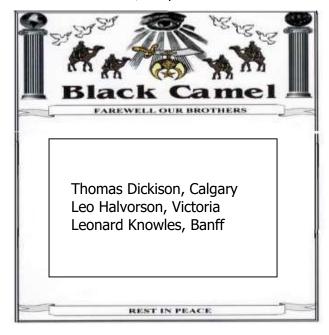

ds about their Noble and in the case of the Aylesworth family there were 4 trees dedicated. This was followed by a delicious light lunch and fellowship.

There is an impressive plaque that will be put in place at a later date but it was safely aboard a ship in Vancouver harbour awaiting transit to Al Azhar.

I would like to recognize III Sir Kent Galbraith and Lady Kathy and Noble Ernie Hilland along with the others who worked so hard to make it the tremendous success that it was.

I understand there have been expressions of interest from 5 other families that would like to dedicate trees next year. If you know of someone that wants further information have them get in touch with the office.

Have a safe and happy holiday season.

In the Light of Grace, Noble R. Dean Cowan, Chaplain 2017



#### LOST IN THE DESERT

If you have a current address or phone number for any of the following please contact the Recorder's office

Name Last known location

Bill Canning Airdrie
Julio de Guzman Calgary
Dale Hackinen Airdrie
George Perry Calgary
Raymond Camerino Calgary

#### **Al Azhar Memorial Tree Gove**

On June 18, 2018 The Al Azhar Shriners had a dedication ceremony for several Nobles who have passed away in the past years. Several months previous, the Maitland Family approached the Al Azhar Divan asking if the Al Azhar Shriners were interested in making a Memorial Tree Grove on the property. After discussion, a location right east of the main building was chosen and Shriner's families were approached to have trees placed for their loved one from the years gone by.

Thru the work