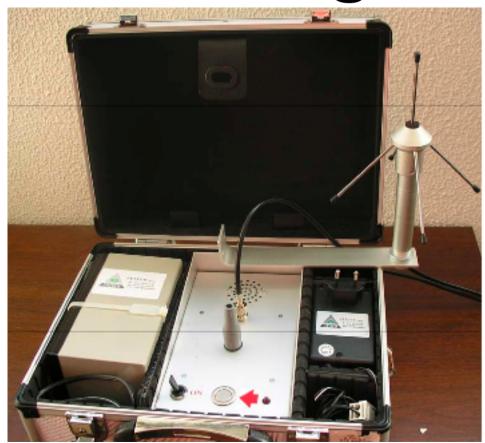

# swimming alone become a reality for the blinds or disable seeing people



#### How the system is working

How the make possible swimming alone With

a

high security for the users

#### « THE SYSTEM »

A receiving desk A sensitive beacon A beach guidance signpost Audio's buoys at the sea An alert portable receiving unit A waterproof remote control

General view of the basic system



who is done ideally when the beach or the water plant is already disposing of an adapted infrastructure for receiving disabled people as rolling chair with a special carpetand dedicated facilities to access the water border.

April 2011

The receiving desk



### The sensitive beacon





# The guidance beach signpost



## The audio's buoys in water





# The alert portable receiving unit



### The waterproof remote control



#### Benefits

Blinds and disable seeing people can now go and swim alone with a full liberty with the audio guidance means.

\*

We can guide you when approaching the beach, in the beach and in the water.

\*

Safety of the swim is secured by the high level of redundancy used in the vital units forming the all system.

\*

Minimum investment for a recovered autonomy.

\*

Optimal and ecological set up, using solar energy and non pollutant materials

#### Developments steps

Involve the blind and disable organizations for the best impact

Choosing a place at the beach or water plant already equipped to receive disable people at a suitable well known location

Achieve the study of the place to determine how many buoys in the water you need, where to in