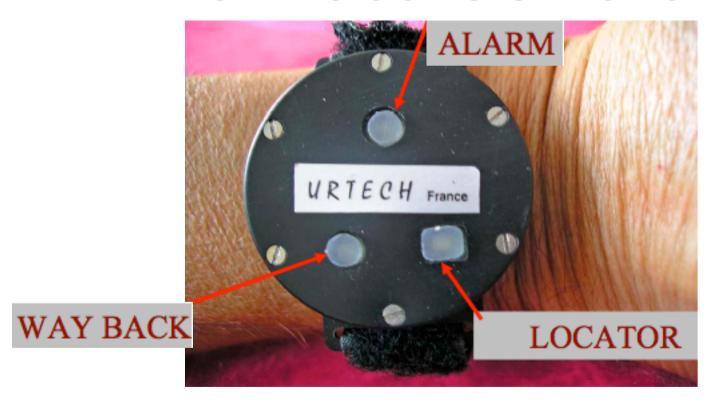

e a reality for the blinds or disable seeing people



#### How the system is working

How the make possible swimming alone With

a

high security for the users

#### « THE SYSTEM »

A receiving desk A sensitive beacon A beach guidance signpost Audio's buoys at the sea An alert portable receiving unit A waterproof remote control

General view of the basic system



who is done ideally when the beach or the water plant is already disposing of an adapted infrastructure for receiving disabled people as rolling chair with a special carpetand dedicated facilities to access the water border.

April 2011

The receiving desk



### The sensitive beacon





# The guidance beach signpost



## The audio's buoys in water





# The alert portable receiving unit



### The waterproof remote control



#### Benefits

Blinds and disable seeing people can now go and swim alone with a full liberty with the audio guidance means.

\*

We can guide you when approaching the beach, in the beach and in the water.

\*

Safety of the swim is secured by the high level of redundancy used in the vital units forming the all system.

\*

Minimum investment for a recovered autonomy.

\*

Optimal and ecological set up, using solar energy and non pollutant materials

#### Developments steps

Involve the blind and disable organizations for the best impact

Choosing a place at the beach or water plant already equipped to receive disable people at a suitable well known location

Achieve the study of the place to determine how many buoys in the water you need, where to install ideally the different elements