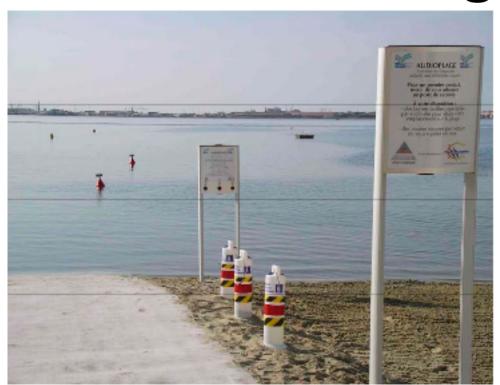

#### « THE SYSTEM »

A receiving desk A sensitive beacon A beach guidance signpost Audio's buoys at the sea An alert portable receiving unit A waterproof remote control

General view of the basic system

who is done ideally when the beach or the water plant is already disposing of an adapted infrastructure for receiving disabled people as rolling chair with a special carpetand dedicated facilities to access the water border.

# The guidance beach signpost

## The audio's buoys in water