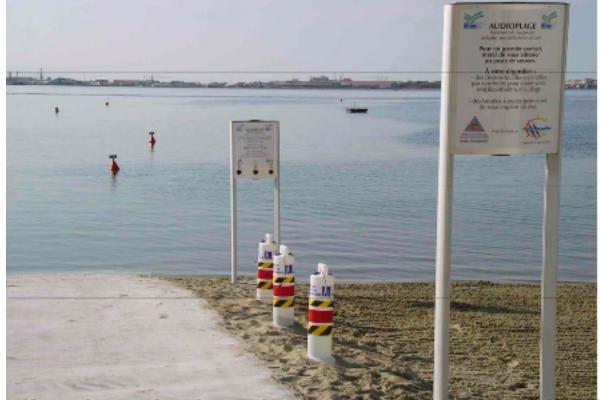

#### « THE SYSTEM »

A receiving desk A sensitive beacon A beach guidance signpost Audio's buoys at the sea An alert portable receiving unit A waterproof remote control

General view of the basic system

who is done ideally when the beach or the water plant is already disposing of an adapted infrastructure for receiving disabled people as rolling chair with a special carpetand dedicated facilities to access the water border.

# The guidance beach signpost

## The audio's buoys in water