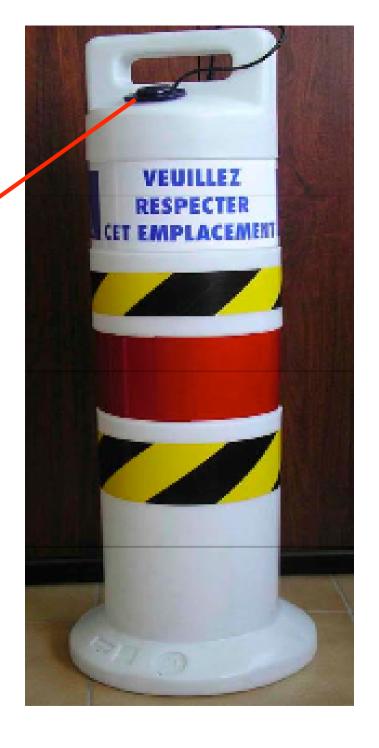

# swimming alone become a reality for the blinds or disable seeing people



#### How the system is working

How the make possible swimming alone With

a

high security for the users

#### « THE SYSTEM »

A receiving desk A sensitive beacon A beach guidance signpost Audio's buoys at the sea An alert portable receiving unit A waterproof remote control

General view of the basic system



who is done ideally when the beach or the water plant is already disposing of an adapted infrastructure for receiving disabled people as rolling chair with a special carpetand dedicated facilities to access the water border.

April 2011

The receiving desk



### The sensitive beacon





# The guidance beach signpost



## The audio's buoys in water





# The alert portable receiving unit



### The waterproof remote control



#### Benefits

Blinds and disable seeing people can now go and swim alone with a full liberty with the audio guidance means.

\*

We can guide you when approaching the beach, in the beach and in the water.

\*

Safety of the swim is secured by the high level of redundancy used in the vital units forming the all system.

\*

Minimum investment for a recovered autonomy.

\*

Optimal and ecological set up, using solar energy and non pollutant materials

#### Developments steps

Involve the blind and disable organizations for the best impact

Choosing a place at the beach or water plant already equipped to receive disable people at a suitable well kn