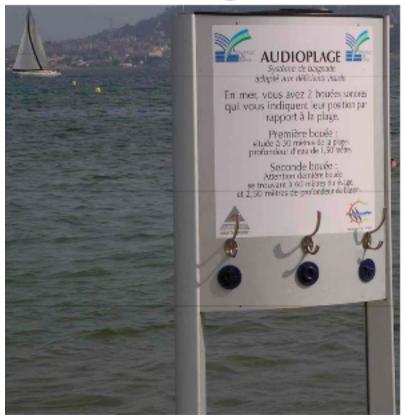

# swimming alone become a reality for the blinds or disable seeing people



#### How the system is working

How the make possible swimming alone With

a

high security for the users

#### « THE SYSTEM »

A receiving desk A sensitive beacon A beach guidance signpost Audio's buoys at the sea An alert portable receiving unit A waterproof remote control

General view of the basic system



who is done ideally when the beach or the water plant is already disposing of an adapted infrastructure for receiving disabled people as rolling chair with a special carpetand dedicated facilities to access the water border.

April 2011

The receiving desk



### The sensitive beacon





# The guidance beach signpost



## The audio's buoys in water





# The alert portable receiving unit



### The waterproof remote control



#### Benefits

Blinds and disable seeing people can now go and swim alone with a full liberty with the audio guidance means.

\*

We can guide you when approaching the beach, in the beach and in the water.

\*

Safety of the swim is secured by the high level of redundancy used in the vital units forming the all system.

\*

Minimum investment for a recovered autonomy.

\*

Optimal and ecological set up, using solar energy and non pollutant materials

#### Developments steps

Involve the blind and disable organizations for the best impact

Choosing a place at the beach or water plant already equipped to receive disable people at a suitable well known location

Achieve the study o