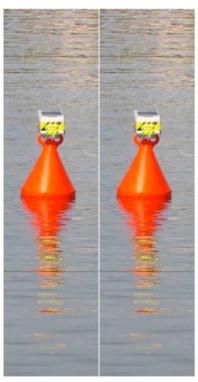

# swimming alone become a reality for the blinds or disable seeing people



#### How the system is working

How the make possible swimming alone With

a

high security for the users

#### « THE SYSTEM »

A receiving desk A sensitive beacon A beach guidance signpost Audio's buoys at the sea An alert portable receiving unit A waterproof remote control

General view of the basic system



who is done ideally when the beach or the water plant is already disposing of an adapted infrastructure for receiving disabled people as rolling chair with a special carpetand dedicated facilities to access the water border.

April 2011

The receiving desk



### The sensitive beacon





# The guidance beach signpost



## The audio's buoys in water





# The alert portable receiving unit



### The waterproof remote control



#### Benefits

Blinds and disable seeing people can now go and swim alone with a full liberty with the audio guidance means.

\*

We can guide you when approaching the beach, in the beach and in the water.

\*

Safety of the swim is secured by the high level of redundancy used in the vital units forming the all system.

\*

Minimum investment for a recovered autonomy.

\*

Optimal and ecological set up, using solar energy and non pollutant materials

#### Developments steps

Involve the blind and disable organizations for the best impact

Choosing a place at the beach or water plant already equipped to receive disable people at a suitable well known location

Achieve the study of the place to determine how many b