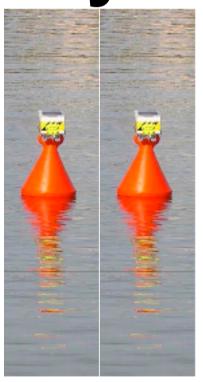

# swimming alone become a reality for the blinds or disable seeing people



#### How the system is working

How the make possible swimming alone With

a

high security for the users

#### « THE SYSTEM »

A receiving desk A sensitive beacon A beach guidance signpost Audio's buoys at the sea An alert portable receiving unit A waterproof remote control

General view of the basic system



who is done ideally when the beach or the water plant is already disposing of an adapted infrastructure for receiving disabled people as rolling chair with a special carpetand dedicated facilities to access the water border.

April 2011

The receiving desk



### The sensitive beacon





# The guidance beach signpost



## The audio's buoys in water





# The alert portable receiving unit



### The waterproof remote control



#### Benefits

Blinds and disable seeing people can now go and swim alone with a full liberty with the audio guidance means.

\*

We can guide you when approaching the beach, in the beach and in the water.

\*

Safety of the swim is secured by the high level of redundancy used in the vital units forming the all system.

\*

Minimum investment for a recovered autonomy.

\*

Optimal and ecological set up, using solar energy and non pollutant materials

#### Developments steps

Involve the blind and disable organizations for the best impact

Choosing a place at the beach or water plant already equipped to receive disable people at a suitable well known location

Achieve the study of the place to determine how many