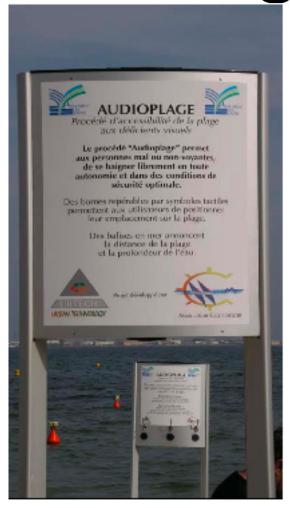

#### « THE SYSTEM »

A receiving desk A sensitive beacon A beach guidance signpost Audio's buoys at the sea An alert portable receiving unit A waterproof remote control

General view of the basic system

who is done ideally when the beach or the water plant is already disposing of an adapted infrastructure for receiving disabled people as rolling chair with a special carpetand dedicated facilities to access the water border.

#### Benefits

Blinds and disable seeing people can now go and swim alone with a full liberty with the audio guidance means.

\*

We can guide you when approaching the beach, in the beach and in the water.

\*

Safety of the swim is secured by the high level of redundancy used in the vital units forming the all system.

\*

Minimum investment for a recovered autonomy.

\*

Optimal and ecological set up, using solar energy and non pollutant materials