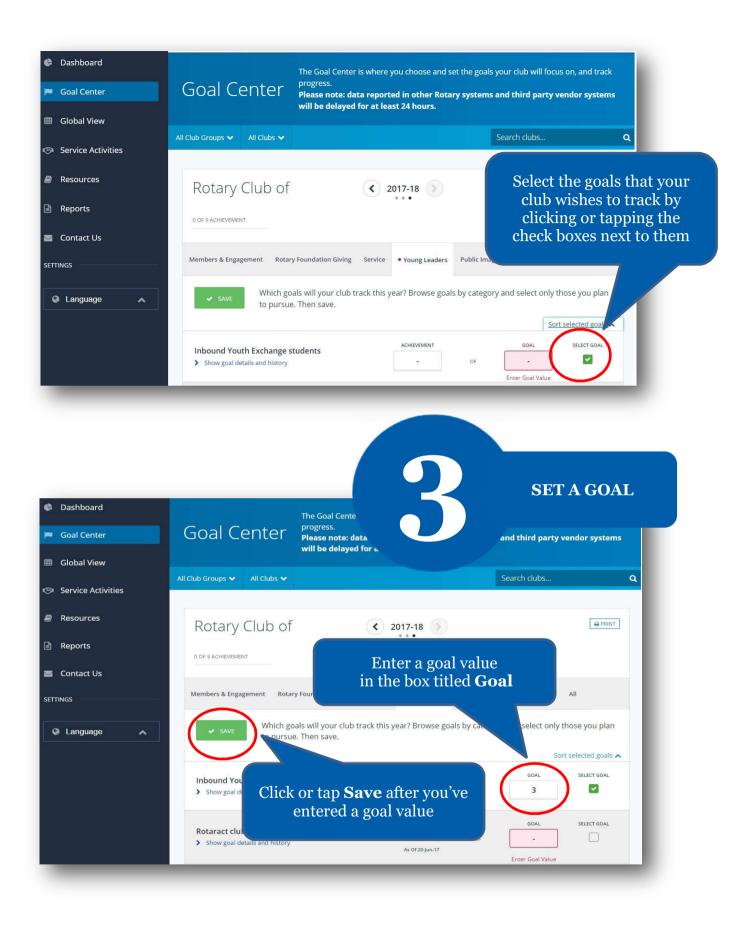

## HOW TO SET A GOAL For club officers

Go to rotary.org & login in with your UserID & Password. Navigate to "Manage" --> Club & District Administration Click on "Rotary Club Central" NAVIGATE **TO GOALS** Dashboard Welcome to Rotary Club Ce Jals and tracking progress. Explore data and trends related is page, and use the tabs to manage 🎮 Goal Center Dashboard goals, project activities, and more Please note: data reported in other Rotary systems and third party vendor systems will be delayed for at least 24 hours. 🖽 Global View Service Activities My. Resources Global Select Goal Center Reports from the navigation **Membership Trends** menu on the left Contact Us SETTINGS 1 000 000 500,000 Language 500,000 0 2012-13 2013-14 2014-15 2015-16 **FIND GOALS TO TRACK** Dashboard The Goal Center is whe als your club will focus on, and track Goal Center progress. 📁 Goal Center Please note: data reported in other Rotary systems and third party vendor systems will be delayed for at least 24 hours. I Global View Q Service Activities Before choosing Resources Rotary Club of <) 2017-18 your club's goals, Reports make sure the 0 OF 8 ACHIEVEMENT appropriate Contact Us year is listed Members & Engagement Rotary Foundation Giving Service Young Leaders Public Image Ro SETTINGS The goals you select will appear below. To report progress or add, remove, or edit a goal, select Language / EDIT

> If the **Edit** button appears, click or tap it to find goals your club wants to track. If this button reads **Save** and goals are displayed, proceed to the next step