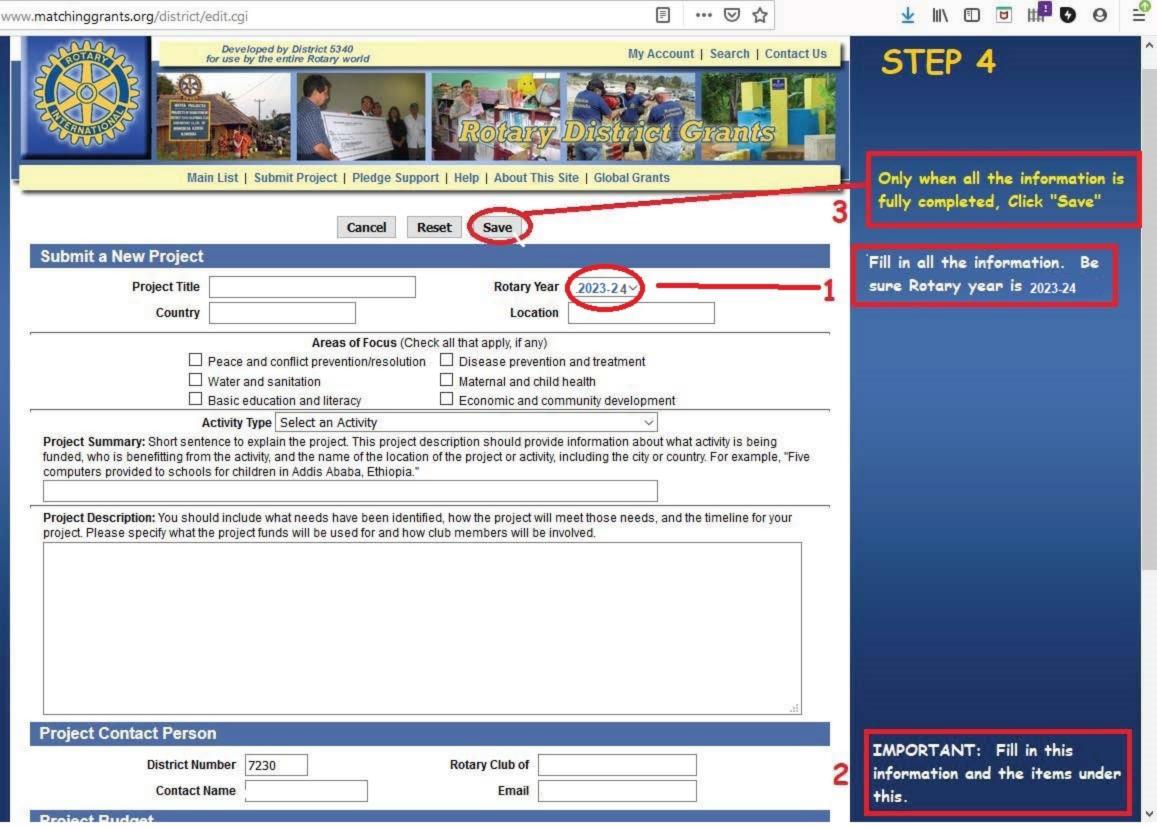

Before you begin, please be familiar with the Terms and Conditions for Rotary Foundation District Grants and Global Grants.

STEP 3

Please read all the information on this page then click on "Submit a New Project"

| Proie                                                                                                                                                                                                                                                                                                                            | ect Cor  | ntact Person                                                                         |  |  |  |  |  |  |  |
|----------------------------------------------------------------------------------------------------------------------------------------------------------------------------------------------------------------------------------------------------------------------------------------------------------------------------------|----------|--------------------------------------------------------------------------------------|--|--|--|--|--|--|--|
|                                                                                                                                                                                                                                                                                                                                  |          | District Number 7230 Rotary Club of                                                  |  |  |  |  |  |  |  |
|                                                                                                                                                                                                                                                                                                                                  |          | Contact Name Email                                                                   |  |  |  |  |  |  |  |
| D                                                                                                                                                                                                                                                                                                                                | -4 D     |                                                                                      |  |  |  |  |  |  |  |
| Proje                                                                                                                                                                                                                                                                                                                            | ect Bud  | aget                                                                                 |  |  |  |  |  |  |  |
|                                                                                                                                                                                                                                                                                                                                  | T        | otal Budget Club Contribution District Contribution (DDF)                            |  |  |  |  |  |  |  |
| Payr                                                                                                                                                                                                                                                                                                                             | nent In  | formation                                                                            |  |  |  |  |  |  |  |
| This is the information to provide to your District Leadership to send the check payment after the project is approved.                                                                                                                                                                                                          |          |                                                                                      |  |  |  |  |  |  |  |
|                                                                                                                                                                                                                                                                                                                                  |          | Contact Phone Number to                                                              |  |  |  |  |  |  |  |
| Add                                                                                                                                                                                                                                                                                                                              | ress     | City State Zip                                                                       |  |  |  |  |  |  |  |
| Check this box to certify that this project fits within the guidelines of the Rotary Foundation Mission Statement:  The mission of The Rotary Foundation is to enable Rotarians to advance world understanding, goodwill, and peace through the improvement of health, the support of education, and the alleviation of poverty. |          |                                                                                      |  |  |  |  |  |  |  |
|                                                                                                                                                                                                                                                                                                                                  |          | Cancel Reset Save                                                                    |  |  |  |  |  |  |  |
|                                                                                                                                                                                                                                                                                                                                  |          |                                                                                      |  |  |  |  |  |  |  |
|                                                                                                                                                                                                                                                                                                                                  |          |                                                                                      |  |  |  |  |  |  |  |
| BE S                                                                                                                                                                                                                                                                                                                             | URE 1    | ΓΟ CLICK SAVE AFTER ENTERING ALL                                                     |  |  |  |  |  |  |  |
| THE                                                                                                                                                                                                                                                                                                                              | INFO     | RMATION                                                                              |  |  |  |  |  |  |  |
|                                                                                                                                                                                                                                                                                                                                  |          |                                                                                      |  |  |  |  |  |  |  |
| Activit                                                                                                                                                                                                                                                                                                                          | v Type   | Select an Activity                                                                   |  |  |  |  |  |  |  |
|                                                                                                                                                                                                                                                                                                                                  |          | Select an Activity                                                                   |  |  |  |  |  |  |  |
| ctivity, and the                                                                                                                                                                                                                                                                                                                 |          | Administration (Max 3%)                                                              |  |  |  |  |  |  |  |
| ols for o                                                                                                                                                                                                                                                                                                                        | children | Contingency (Max 20%)                                                                |  |  |  |  |  |  |  |
|                                                                                                                                                                                                                                                                                                                                  |          | Community Development: General                                                       |  |  |  |  |  |  |  |
| ould in                                                                                                                                                                                                                                                                                                                          | clude v  | Community Development: Construction/Renovation                                       |  |  |  |  |  |  |  |
| the project fun                                                                                                                                                                                                                                                                                                                  |          | Community Development: Disaster Recovery                                             |  |  |  |  |  |  |  |
|                                                                                                                                                                                                                                                                                                                                  |          | Community Development: Volunteer Services                                            |  |  |  |  |  |  |  |
|                                                                                                                                                                                                                                                                                                                                  |          | Community Needs Assessment                                                           |  |  |  |  |  |  |  |
|                                                                                                                                                                                                                                                                                                                                  |          | Education: General                                                                   |  |  |  |  |  |  |  |
|                                                                                                                                                                                                                                                                                                                                  |          | Education: Literacy                                                                  |  |  |  |  |  |  |  |
|                                                                                                                                                                                                                                                                                                                                  |          | Education: Scholarship                                                               |  |  |  |  |  |  |  |
|                                                                                                                                                                                                                                                                                                                                  |          | Education: Volunteer Services                                                        |  |  |  |  |  |  |  |
|                                                                                                                                                                                                                                                                                                                                  |          | Food/Agriculture: General Food/Agriculture: Volunteer Services                       |  |  |  |  |  |  |  |
|                                                                                                                                                                                                                                                                                                                                  |          | Grant Management Seminar                                                             |  |  |  |  |  |  |  |
|                                                                                                                                                                                                                                                                                                                                  |          | Group Exchange                                                                       |  |  |  |  |  |  |  |
| on                                                                                                                                                                                                                                                                                                                               |          | Health: General                                                                      |  |  |  |  |  |  |  |
|                                                                                                                                                                                                                                                                                                                                  |          | Health: Disease                                                                      |  |  |  |  |  |  |  |
| mber                                                                                                                                                                                                                                                                                                                             | 7230     | Health: Volunteer Services                                                           |  |  |  |  |  |  |  |
| lame                                                                                                                                                                                                                                                                                                                             |          | Peace: General 🔻                                                                     |  |  |  |  |  |  |  |
|                                                                                                                                                                                                                                                                                                                                  | I        |                                                                                      |  |  |  |  |  |  |  |
|                                                                                                                                                                                                                                                                                                                                  |          | Dances Valuation Comition                                                            |  |  |  |  |  |  |  |
|                                                                                                                                                                                                                                                                                                                                  |          | Peace: Volunteer Services  PLYouth Programs (Vouth Exchange DVI A Peterset Interset) |  |  |  |  |  |  |  |
|                                                                                                                                                                                                                                                                                                                                  |          | RI Youth Programs (Youth Exchange, RYLA, Rotaract, Interact)                         |  |  |  |  |  |  |  |
|                                                                                                                                                                                                                                                                                                                                  |          | Scholar/VTT Orientation                                                              |  |  |  |  |  |  |  |
|                                                                                                                                                                                                                                                                                                                                  |          | Water: Sanitation                                                                    |  |  |  |  |  |  |  |
|                                                                                                                                                                                                                                                                                                                                  |          | Water: Supply/Access                                                                 |  |  |  |  |  |  |  |
|                                                                                                                                                                                                                                                                                                                                  |          | Water: Volunteer Services                                                            |  |  |  |  |  |  |  |