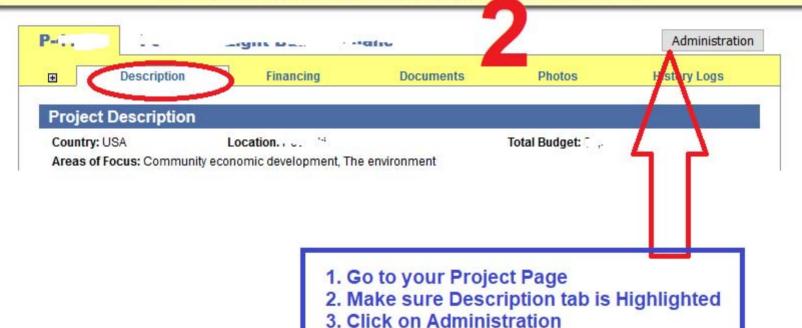

## Find your project on this list and click on it

#### **My Projects**

| #      | Title                          | Country | Location          | District | Club                              | Amount   | Status   |
|--------|--------------------------------|---------|-------------------|----------|-----------------------------------|----------|----------|
| P-4113 | Addressing the Hunger Needs on | USA     | Staten Island, NY | 7230     | South Shore (Staten Island)       | \$5,000  | Proposed |
| P-4112 | Food for the Needy             | USA     | Bronx             | 7230     | East-West                         | \$5,000  | Proposed |
| P-4111 | Nazareth Holiday Party         | USA     | Ny                | 7230     | E-Club of Wall Street New<br>York | \$1,500  | Proposed |
| P-4110 | Peekskill Light Bulb Exchange  | USA     | Peekskill, NY     | 7230     | Peekskill                         | \$6,500  | Proposed |
| P-4109 | Little Free Pantry Tarrytown   | USA     | Tarrytown         | 7230     | Tarrytowns, The                   | \$2,500  | Proposed |
| P-4108 | Windreach Paddock Project      | Bermuda | Warwick Parish    | 7230     | Pembroke (Hamilton)               | \$24,997 | Signed   |