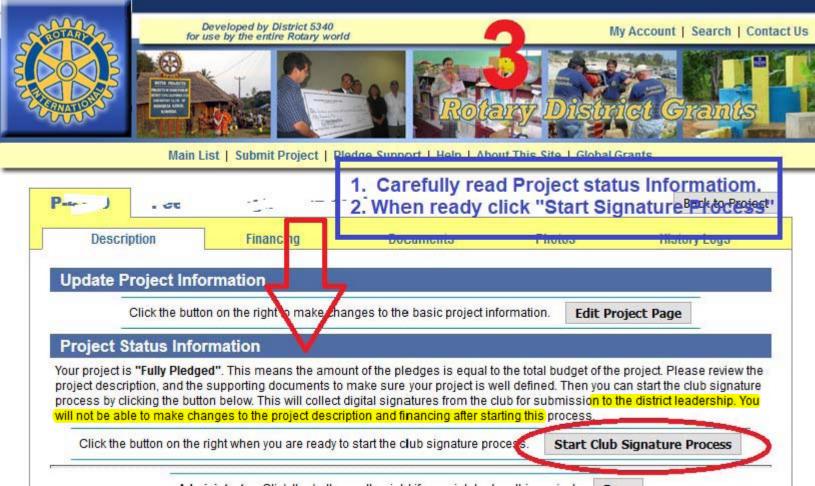

#### Start the Club Signature Process - Project

After you start the club signature process you will no longer be able to change the project description and financing information. Please make sure this information is updated before you submit this form.

#### Please check with your district leadership to find out who should sign this application at this stage of the process.

Cancel

Reset Send Application for Signatures

3. Click Send