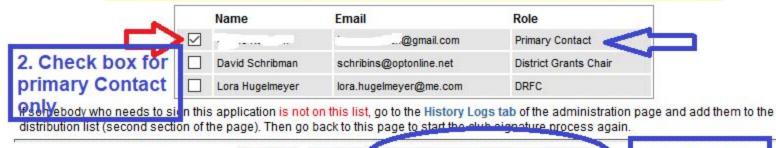

#### **Club Signatories**

Please select the people who need to electronically sign this application. These peope will receive an email with a custom signature code to enter on this website to certify that they have reviewed and approved the application. Since the signature code is sent by email, please make sure the selected email addresses are current and valid.

#### Please check with your district leadership to find out who should sign this application at this stage of the process.

Cancel

Reset Send Application for Signatures

3. Click Send