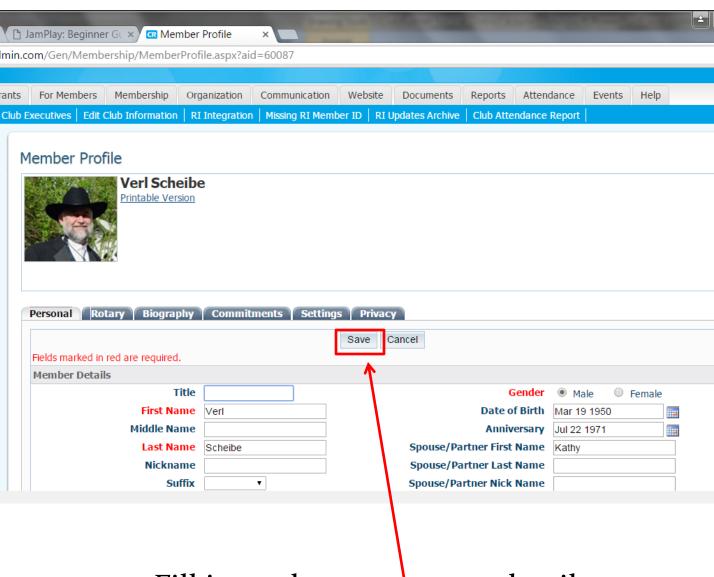

## **Updating Member Profiles**

**Click** on the member's name from the **Active Members List** 

## **Updating Member Profiles**

Select the appropriate tab, Click Edit.

## **Updating Member Profiles**

Fill in or change as many details as needed and **Click Save** 