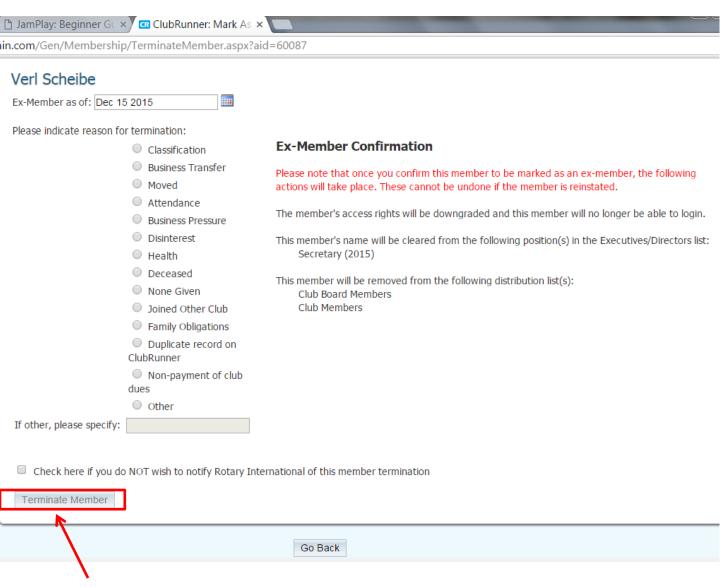

### Terminate a Member

Again, from the Active Members List, Click on the Mark Ex

You will be asked to specify their date of termination, as well as a reason for termination.

#### Terminate a Member

Press the Terminate Member button. You should now see this member listed under the Inactive Members List, as an "Ex-Member" type