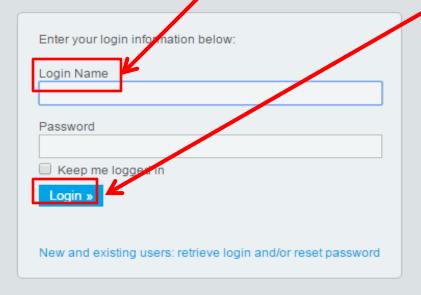

## Enter your Login and Password

## **Trouble Logging In?**

If you receive a red "The user name or password you provided does not match our records." message, then either your username or password is incorrect. Try entering the information again. Or check with your website administrator.

## If you are still not able to log in

| E | Enter your login information below:                                   |
|---|-----------------------------------------------------------------------|
| L | ogin Name                                                             |
|   |                                                                       |
| F | password                                                              |
|   | Keep me logged in                                                     |
|   | Login »                                                               |
| N | New and existing users: retrieve login and/or reset password          |
|   | Total data officially decree to another together and office pacetrone |

Click on "New and existing users, retrieve login and /or reset password" link and follow the ClubRunner directions

Click on

"Member Area"
depending upon
your role in the
club or district,
various features
will become
available to you
once you enter the
members only
section.