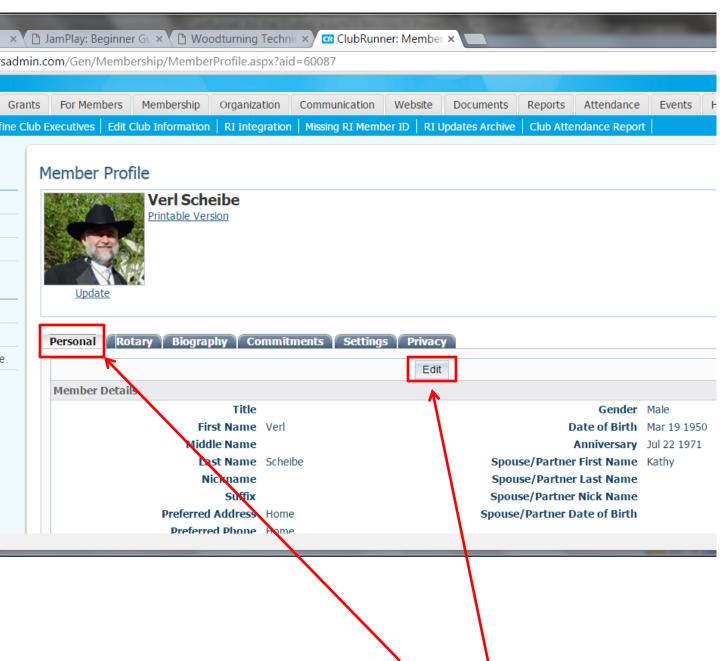

nsferring from another Club



Fill in member's information from former club, off of the membership application along with their Rotary Member No. This will prevent duplication.

Click the Add Member button

## Update Next Year's Officers and Directors



Click on Next Year then proceed to enter information on all new officers

### Terminate a Member



Again, from the Active Members List, Click on the Mark Ex

You will be asked to specify their date of termination, as well as a reason for termination.

#### Terminate a Member



Press the Terminate Member button. You should now see this member listed under the Inactive Members List, as an "Ex-Member" type

## **Updating Member Profiles**



**Click** on the member's name from the **Active Members List** 

## **Updating Member Profiles**



Select the appropriate tab, Click Edit.

## **Updating Member Profiles**



Fill in or change as many details as needed and **Click Save** 

## RI Members Synchronization

Under the Membership Tab, Click RI Member Synchronization



Allows you to see the differences between your member lists on ClubRunner and the Rotary International database

## RI Member Synchronization



# Provides names of members that have discrepancies between ClubRunner and RI

No RI Members.

Action

# The HELP tab, The place to go for answers.



Important Notice: Please note that we will be performing our monthly server maintenance to ClubRunner on Sunday, December 20, 2015 between 12:00 AM and 6:00 AM Eastern Time. The downtime will be about 45 minutes to 1 hour.

Thank you for your patience as we continue to