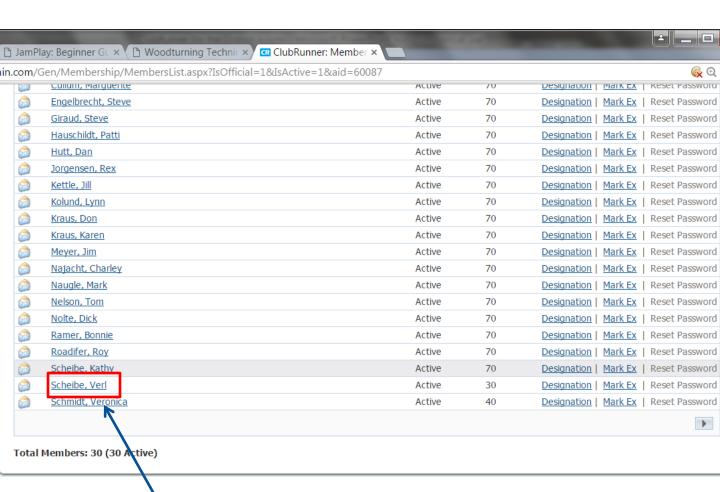

## **Updating Member Profiles**

**Click** on the member's name from the **Active Members List** 