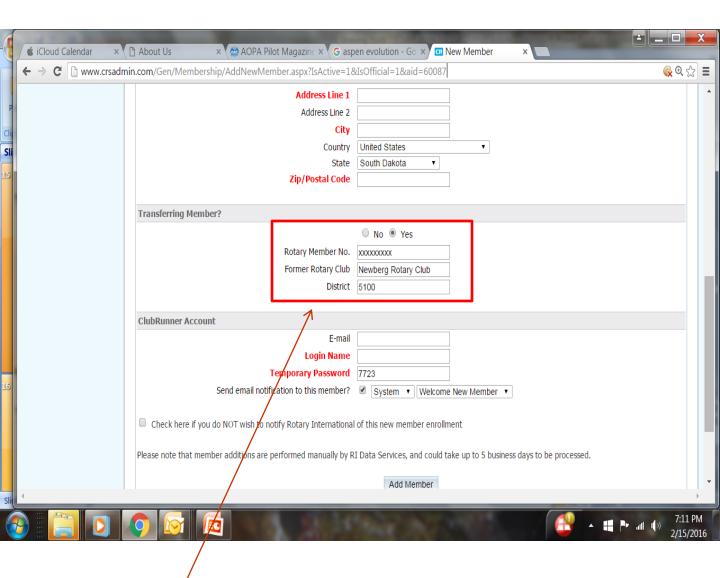

## Adding a Member Transferring from another Club

Fill in member's information from former club, off of the membership application along with their Rotary Member No. This will prevent duplication.

Click the Add Member button