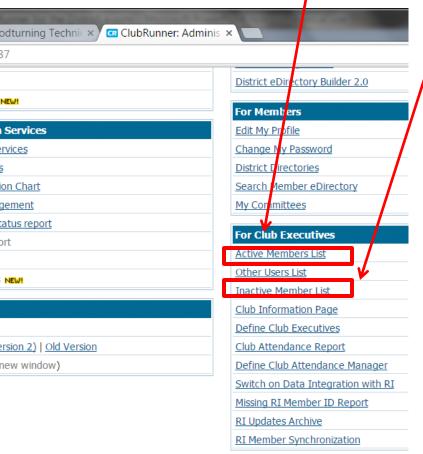

# Your club's membership information can be found in the "For Club Executives" section

Click on Active
Members List – This
list contains your Active
and Honorary
members.

Click on Inactive Members List to view and edit our inactive members (such as terminated, or exmembers).

**Active Members List** Page: members that have an email have an **icon** in front of their name.

As a club executive, you can **add** and **remove** members. You also have the ability to **reset** members' passwords and update their contact (profile) information..