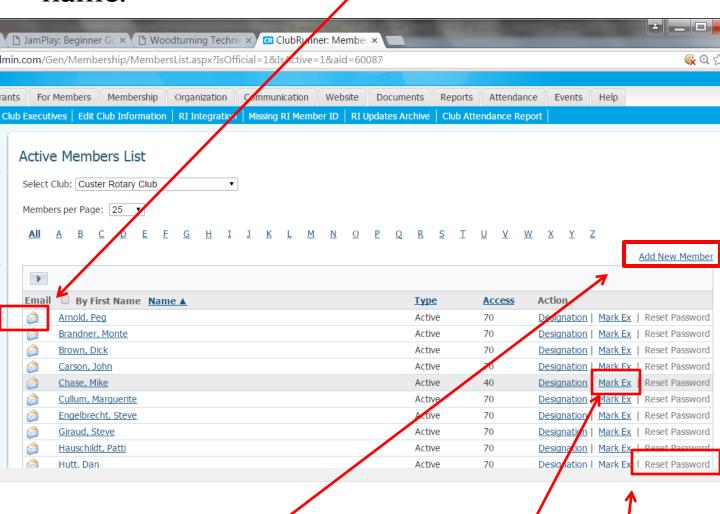

**Active Members List** Page: members that have an email have an **icon** in front of their name.

As a club executive, you can **add** and **remove** members. You also have the ability to **reset** members' passwords and update their contact (profile) information..

## Add a new Member-From the Active Member's List, Click the Add New Member Tab (previous slide)

| Fo    | r Members    | Membership        | Organization         | Communicatio              | n Website                          | Documents        | Reports      | Attendance      | Events I   |
|-------|--------------|-------------------|----------------------|---------------------------|------------------------------------|------------------|--------------|-----------------|------------|
| Execu | tives   Edit | Club Information  | RI Integration       | Missing RI Me             | ember ID RI                        | Updates Archive  | Club Atte    | ndance Report   |            |
| New   | Membe        | r                 |                      |                           |                                    |                  |              |                 |            |
|       |              |                   | R                    | otary Club of (           | Custer Rotary (<br>Custer, SD, Uni |                  |              |                 |            |
|       |              |                   |                      | Title                     |                                    |                  |              |                 |            |
|       |              |                   |                      | First Name                |                                    |                  |              |                 |            |
|       |              |                   |                      | Middle Name               |                                    |                  |              |                 |            |
|       |              |                   |                      | Last Name                 |                                    |                  |              |                 |            |
|       |              |                   |                      | Suffix (<br><b>Gender</b> |                                    |                  |              |                 |            |
|       |              |                   |                      | Gender                    | O Male                             | Female           |              |                 |            |
|       |              |                   | Memb                 | ership Type               | Active ▼                           |                  |              |                 |            |
|       |              |                   |                      | Sponsor                   |                                    |                  |              |                 |            |
|       |              |                   | Date Jo              | ined Rotary               | Dec 16 2015                        |                  |              |                 |            |
|       |              |                   | Date                 | Joined Club               | Dec 16 2015                        |                  |              |                 |            |
|       |              |                   |                      |                           |                                    |                  |              |                 |            |
| Mem   | ber Mailing  | Address           |                      |                           |                                    |                  |              |                 |            |
|       |              |                   |                      | City                      |                                    |                  |              |                 |            |
|       |              |                   |                      | Country                   | United State                       |                  | •            |                 |            |
|       |              |                   | 7in                  | State<br>/Postal Code     | South Dakot                        | a ▼              |              |                 |            |
|       |              |                   | Zip                  | / Postal Code             |                                    |                  |              |                 |            |
| Tra   | nsferring M  | lember?           |                      |                           |                                    |                  |              |                 |            |
|       |              |                   |                      |                           | ● No ●                             | Yes              |              |                 |            |
|       |              |                   | Rota                 | ry Member No.             |                                    |                  |              |                 |            |
|       |              |                   | Form                 | er Rotary Club            |                                    |                  |              |                 |            |
|       |              |                   |                      | District                  |                                    |                  |              |                 |            |
| Clu   | bRunner Ac   | ccount            |                      |                           |                                    |                  |              |                 |            |
|       |              |                   |                      | E-mail                    |                                    |                  |              |                 |            |
|       |              |                   |                      | Login Name                |                                    |                  |              |                 |            |
|       |              |                   | Tempora              | ary Password              | 7723                               |                  |              |                 |            |
|       |              | Send em           | nail notification to | this member?              | System                             | ▼ Welcome Ne     | ew Member    | ▼               |            |
|       | Check here   | if you do NOT wis | sh to notify Rotar   | y International           | of this new me                     | mber enrollment  |              |                 |            |
| Plea  | se note that | t member addition | ns are performed     | l manually by RI          | Data Services                      | , and could take | up to 5 busi | ness days to be | processed. |
|       |              |                   |                      |                           | Add                                | d Member         |              |                 |            |
|       |              |                   |                      |                           |                                    |                  |              |                 |            |