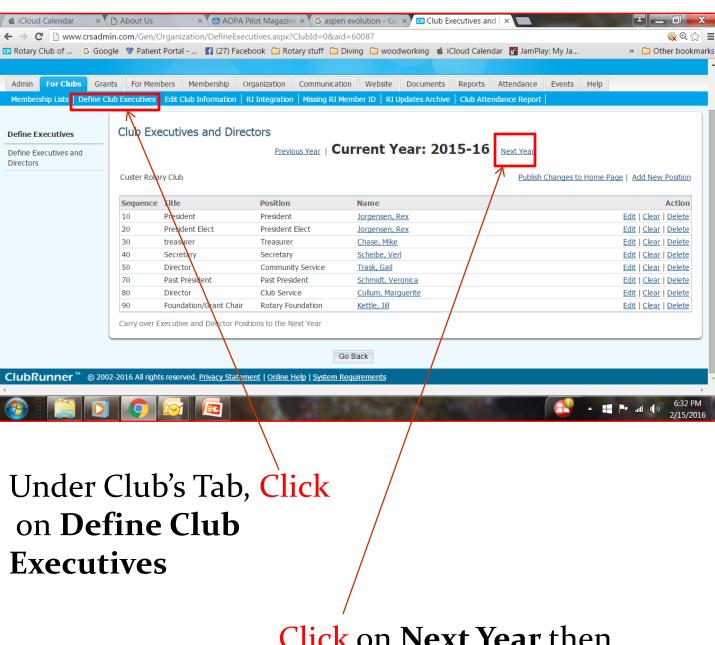

## Update Next Year's Officers and Directors

Click on Next Year then proceed to enter information on all new officers