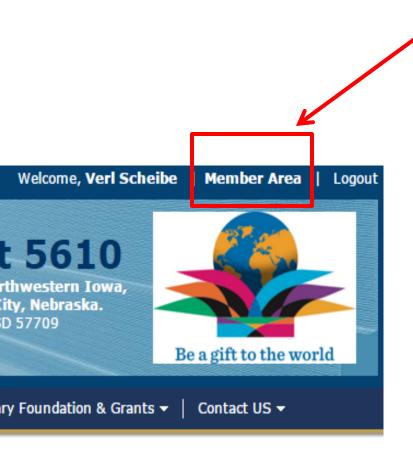

Click on "New and existing users, retrieve login and /or reset password" link and follow the ClubRunner directions

Click on

"Member Area"
depending upon
your role in the
club or district,
various features
will become
available to you
once you enter the
members only
section.