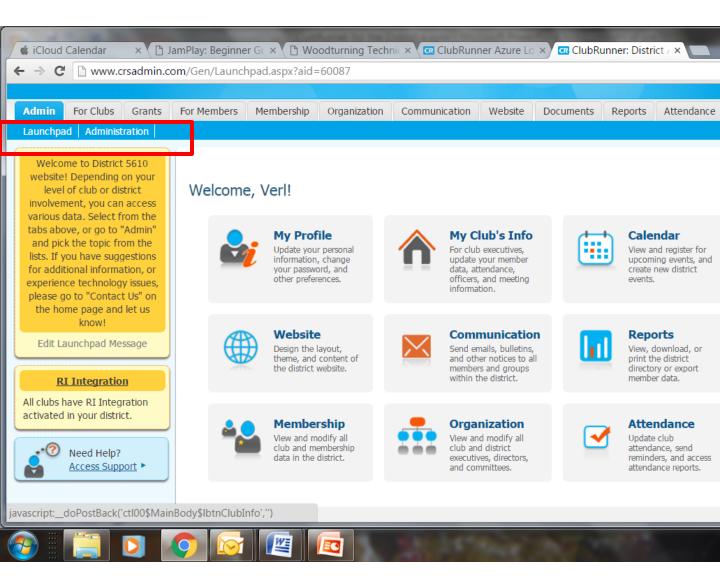

## You will get to the "Launchpad"

## or "Administration" Page

Club Executives, can update your club and membership information, report monthly attendance, and register your members for district events.