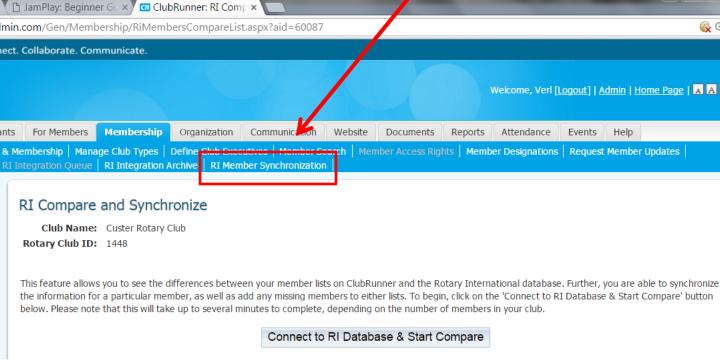

## RI Members Synchronization

Under the Membership Tab, Click RI Member Synchronization

Allows you to see the differences between your member lists on ClubRunner and the Rotary International database

## RI Member Synchronization