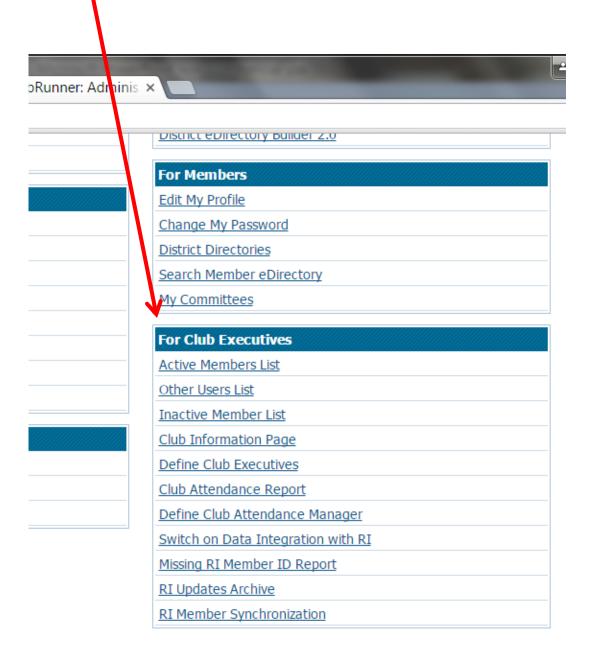

# Your club's membership information can be found in the "For Club Executives" section

Click on Active
Members List – This
list contains your Active
and Honorary
members.

Click on Inactive Members List to view and edit our inactive members (such as terminated, or exmembers).