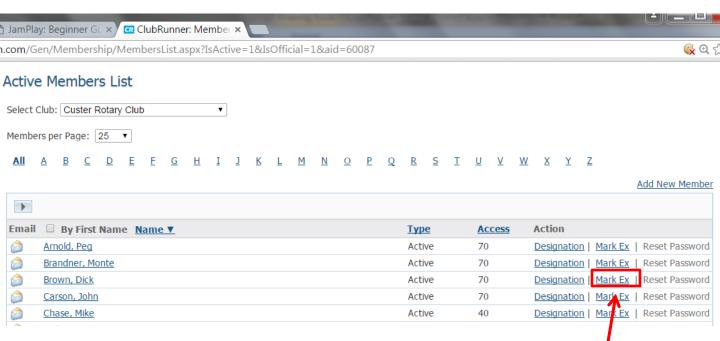

### Terminate a Member

Again, from the Active Members List, Click on the Mark Ex

You will be asked to specify their date of termination, as well as a reason for termination.