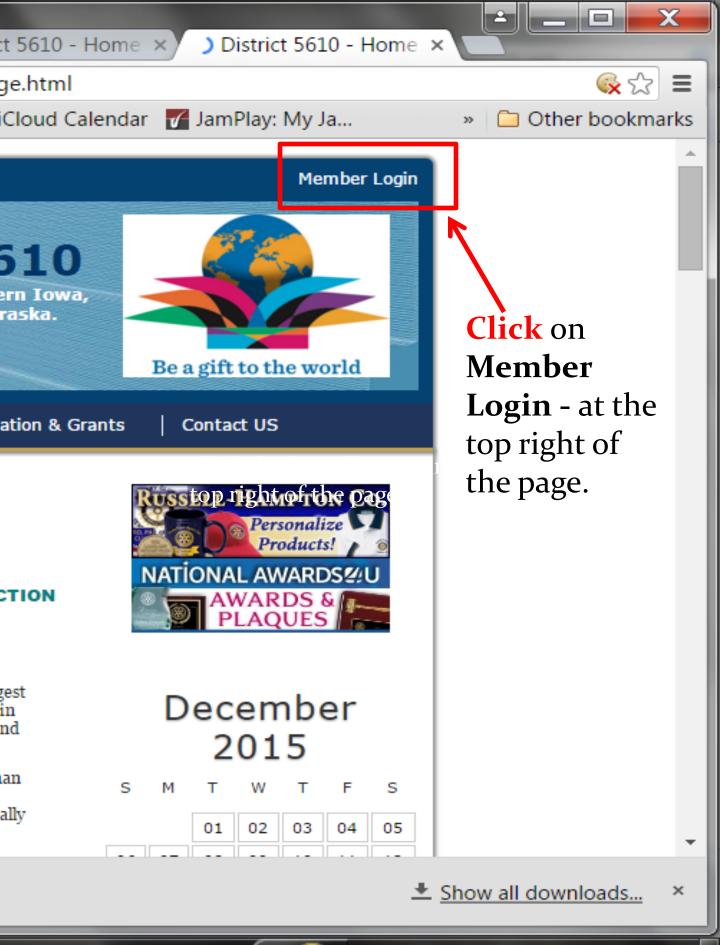

d your application to Linda Peterson, Immediate Past District Governor, and chair of the Council of Governors. The Council will review the applications received by December 31, 2015, interview in January-February, and select the most qualified candidate before April 1, 2016.

Contact Linda Peterson, PDG 2014-15, Linda4Rotary@me.com

Rotary Has Heart! ... in District 5610!

Join clubs from across Zone 21b and Zone 27 in helping

Highland Conference Center Apr 14, 2016 - Apr 16, 2016

District Conference 2016 Aug 25, 2016 - Aug 27, 2016

Zone Institute Salt Lake City, Utah Oct 24, 2016 - Oct 29, 2016

View More...

#### News/Downloads

- Vibrant Club Notes
- Kjelsie Hass Report #1
- Grants Seminar PPT
- District Grant Application
- » Club Qualification MOU form

Log into www.rotary5610.org



## Enter your Login and Password







## **Trouble Logging In?**

If you receive a red "The user name or password you provided does not match our records." message, then either your username or password is incorrect. Try entering the information again. Or check with your website administrator.

es/pictures/aawork%20ppt/ClubRunner%20Azure%20Login%20Page.

## If you are still not able to log in

| E | Enter your login information below:                                   |
|---|-----------------------------------------------------------------------|
| L | ogin Name                                                             |
|   |                                                                       |
| F | password                                                              |
|   | Kee