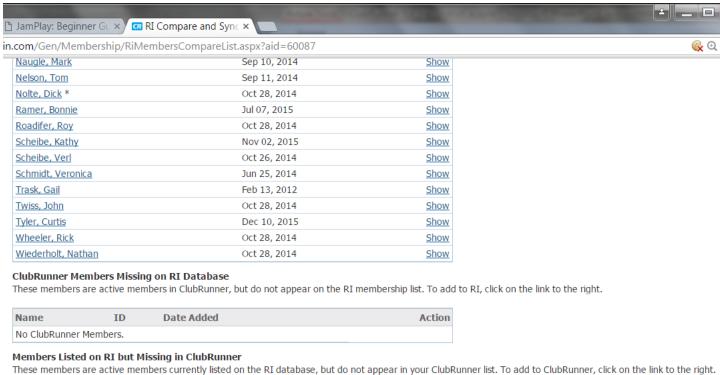

## RI Members Synchronization

Under the Membership Tab, Click RI Member Synchronization

Allows you to see the differences between your member lists on ClubRunner and the Rotary International database

# Provides names of members that have discrepancies between ClubRunner and RI

No RI Members.

Action