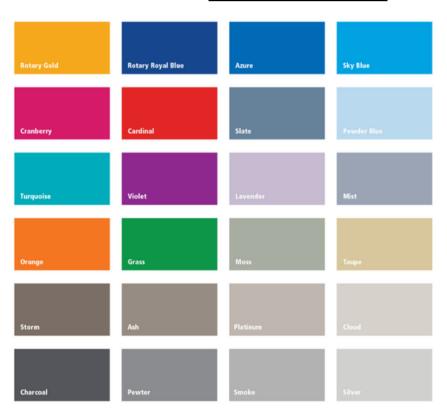

## - CANVA BRAND KIT-

How to create/set-up Brand Hub: (only available in a pro account)

- Click Brand Hub (Found on the home page underneath templates)
- Click Add New

**Add Logos:** Upload all color versions of Rotary logos (both regular & simplified), and all color versions of Club logo (both regular & simplified)

**For Districts:** Upload all color versions of District logo (both regular & simplified), Rotaract, Interact, and Polio Plus

Add Color Palette: Use hex numbers

**Upload Rotary Fonts:** Frutiger LT Light, Frutiger LT Roman, Frutiger LT Bold Condensed