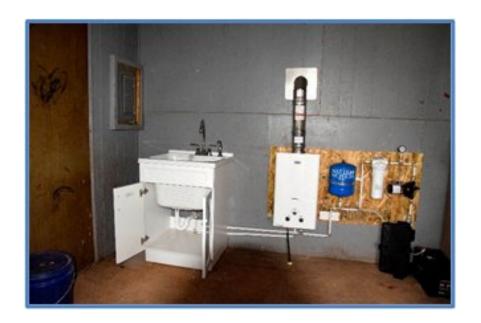

## HOME WATER SYSTEM

There are many elements in the Rotary Home Water System which DigDeep will be installing to the Navajo homes. The system includes 1,200-gallon underground water storage tank and the necessary plumbing connections to the home and external connection receiving monthly water delivery and a solar panel, battery and electrical connections. The detail components are:

- 1. 1,200-gallon water storage tank
- 2. water pump
- 3. water flow regulator
- 4. water heater
- 5. water filter
- 6. sink and faucet
- 7. solar panel
- 8. power storage battery
- 9. 2 strips of LED lights
- 10. waste water disposal