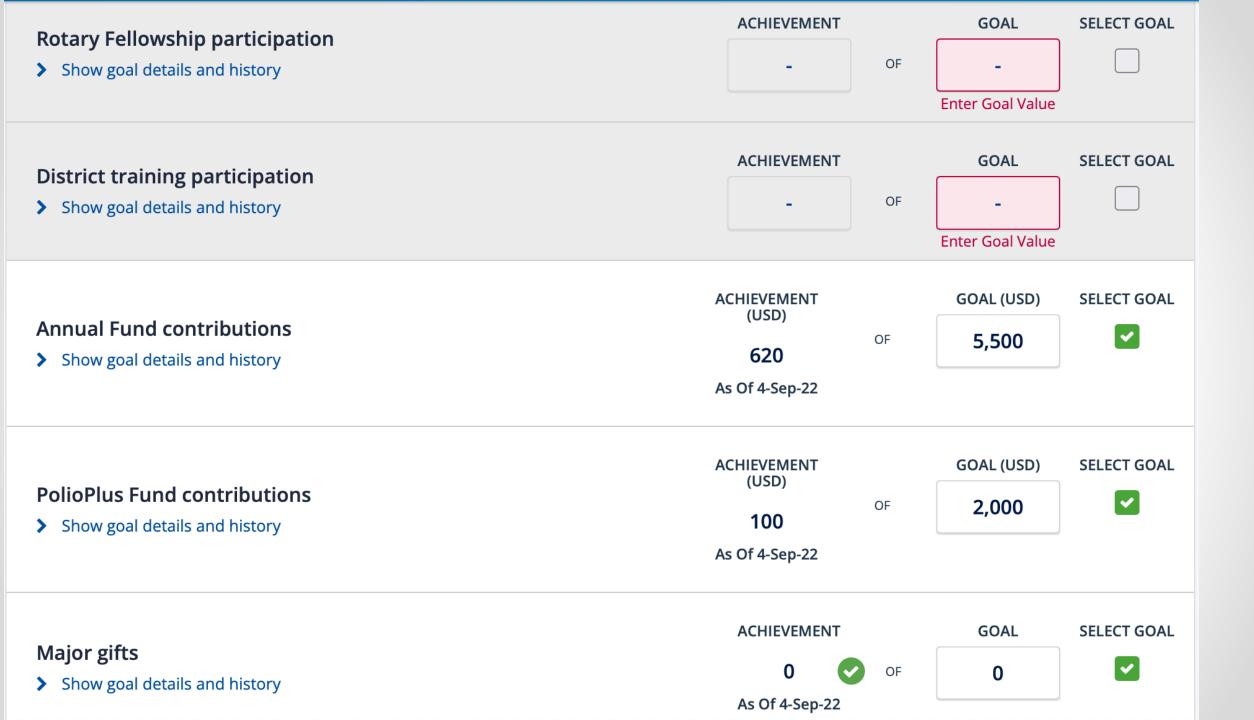

## CITATION GOALS AND INSTRUCTIONS

| Goal                                       | Goal Detail                                                                                                  |  |  |
|--------------------------------------------|--------------------------------------------------------------------------------------------------------------|--|--|
| Club membership                            | How many total members does your club want by the end of the Rotary year?                                    |  |  |
| Service participation                      | How many members will participate in club service activities during the Rotary year?                         |  |  |
| New member<br>sponsorship                  | How many members will sponsor a new club member during the Rotary year?                                      |  |  |
| Rotary Action Group participation          | How many club members will be members of at least one Rotarian Action<br>Group (RAG) during the Rotary year? |  |  |
| Leadership<br>development<br>participation | How many members will participate in leadership development programs or activities during the Rotary year?   |  |  |
| District conference<br>attendance          | e How many members will attend your district conference?                                                     |  |  |
| Rotary Fellowship participation            | How many club members will be members of a Rotary Fellowship during th Rotary year?                          |  |  |

| Goal                            | Goal Detail                                                                                                                                                                                                      |
|---------------------------------|------------------------------------------------------------------------------------------------------------------------------------------------------------------------------------------------------------------|
| District training participation | How many of your club's committee chairs will attend the district training assembly?                                                                                                                             |
| Annual Fund<br>contributions    | How much money will be contributed to The Rotary Foundation Annual<br>Fund by your club and its members during the Rotary year?                                                                                  |
| PolioPlus Fund<br>contributions | How much money will be contributed to The Rotary Foundation PolioPlus<br>Fund by your club and its members during the Rotary year?                                                                               |
| Major gifts                     | How many single outright donations of US\$10,000 or more will be made by individuals associated with your club during the Rotary year?                                                                           |
| Bequest Society<br>members      | How many individuals or couples will inform The Rotary Foundation of their plans to leave US\$10,000 or more to The Rotary Foundation through their estate?                                                      |
| Benefactors                     | How many individuals or couples will inform The Rotary Foundation of their estate plans to include the Endowment Fund as a beneficiary or will make an outright gift of US\$1,000 or more to the Endowment Fund? |
| Service projects                | How many service projects will your club complete during the Rotary year?                                                                                                                                        |