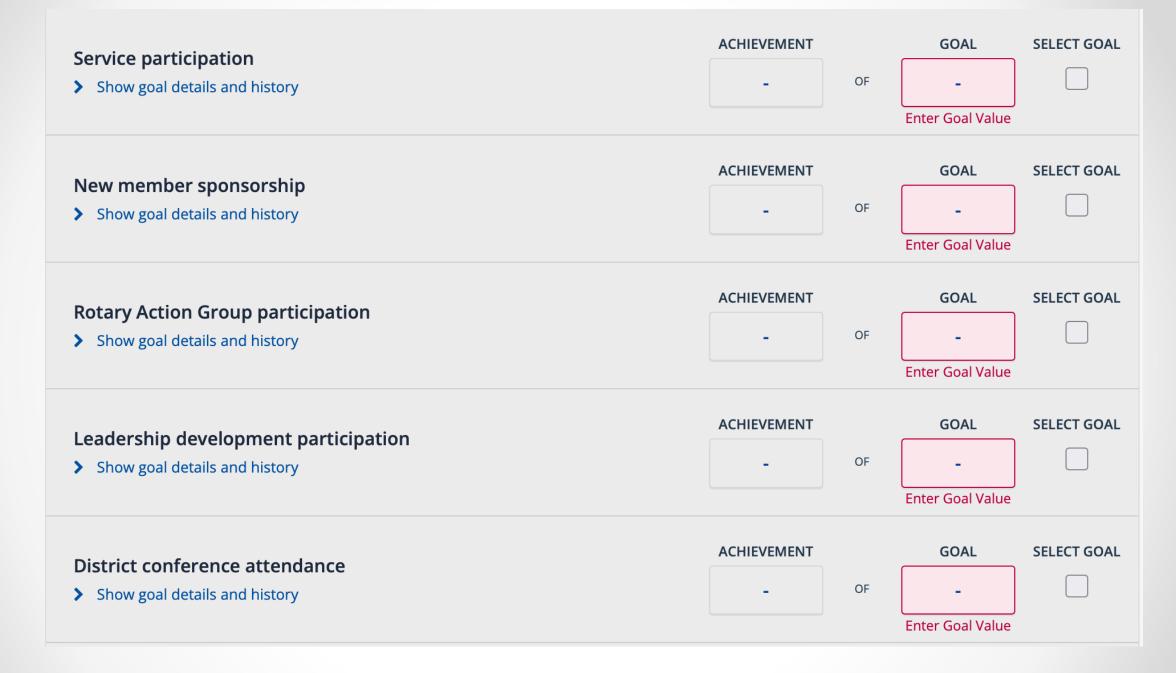

## CITATION GOALS AND INSTRUCTIONS

| Goal                                       | Goal Detail                                                                                                  |  |  |
|--------------------------------------------|--------------------------------------------------------------------------------------------------------------|--|--|
| Club membership                            | How many total members does your club want by the end of the Rotary year?                                    |  |  |
| Service participation                      | How many members will participate in club service activities during the Rotary year?                         |  |  |
| New member<br>sponsorship                  | How many members will sponsor a new club member during the Rotary year?                                      |  |  |
| Rotary Action Group participation          | How many club members will be members of at least one Rotarian Action<br>Group (RAG) during the Rotary year? |  |  |
| Leadership<br>development<br>participation | How many members will participate in leadership development programs or activities during the Rotary year?   |  |  |
| District conference<br>attendance          | e How many members will attend your district conference?                                                     |  |  |
| Rotary Fellowship participation            | How many club members will be members of a Rotary Fellowship during th Rotary year?                          |  |  |