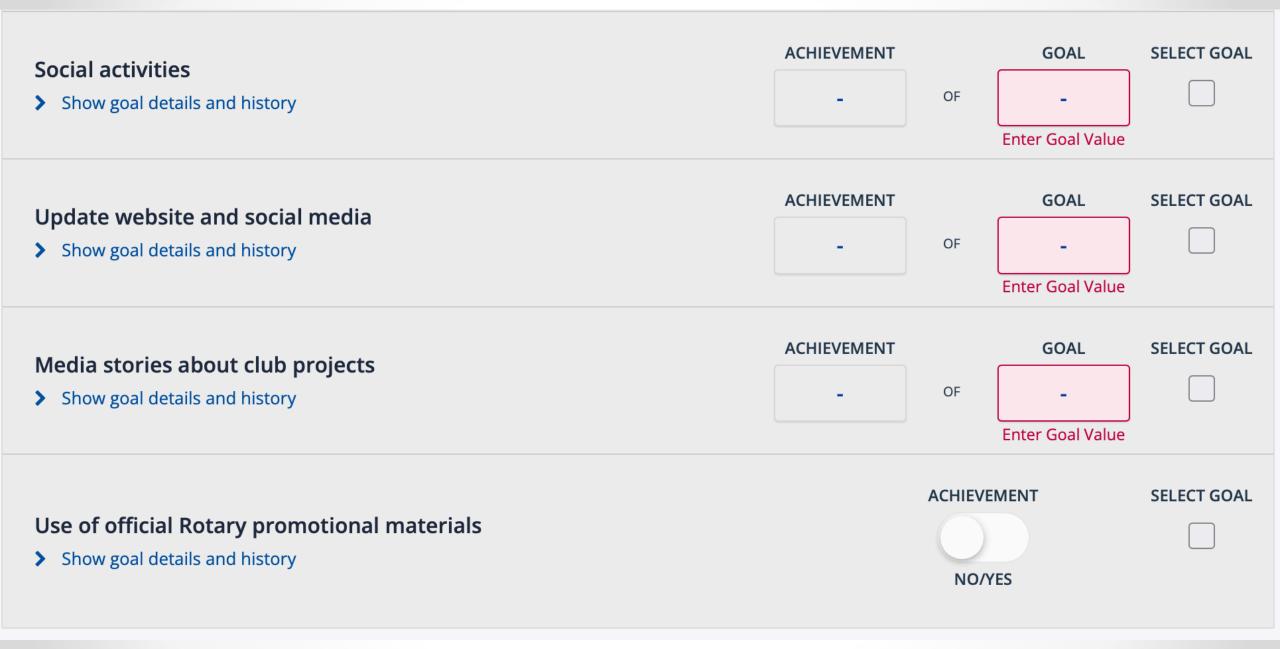

| Rotaract clubs                                     | How many new and existing Rotaract clubs will your club sponsor during the Rotary year?                                                                                                                                                                  |
|----------------------------------------------------|----------------------------------------------------------------------------------------------------------------------------------------------------------------------------------------------------------------------------------------------------------|
| Interact clubs                                     | How many new and existing Interact clubs will your club sponsor during the Rotary year?                                                                                                                                                                  |
| Inbound Youth<br>Exchange students                 | How many Rotary Youth Exchange students will your club host virtually during the Rotary year?                                                                                                                                                            |
| Outbound Youth<br>Exchange students                | How many Rotary Youth Exchange students will your club sponsor virtually during the Rotary year?                                                                                                                                                         |
| RYLA participation                                 | How many individuals will your club sponsor to participate in Rotary Youth<br>Leadership Awards (RYLA) events during the Rotary year either in person or<br>virtual?                                                                                     |
| Strategic plan                                     | Does your club have an up-to-date strategic plan?                                                                                                                                                                                                        |
| Online presence                                    | Does your club's online presence accurately reflect its current activities?                                                                                                                                                                              |
| Social activities                                  | How many social activities will your club hold outside of regular meetings during the Rotary year?                                                                                                                                                       |
| Update website and social media                    | During the Rotary year, how many times per month will your club's website or social media accounts be updated?                                                                                                                                           |
| Media stories about<br>club projects               | How many media stories will cover your club's projects during the Rotary year?                                                                                                                                                                           |
| Use of official<br>Rotary promotional<br>materials | Did your club use Rotary International's advertising and public service<br>materials, such as broadcast videos, print ads, and other official materials<br>available in the Brand Center, to promote Rotary in your community during<br>the Rotary year? |