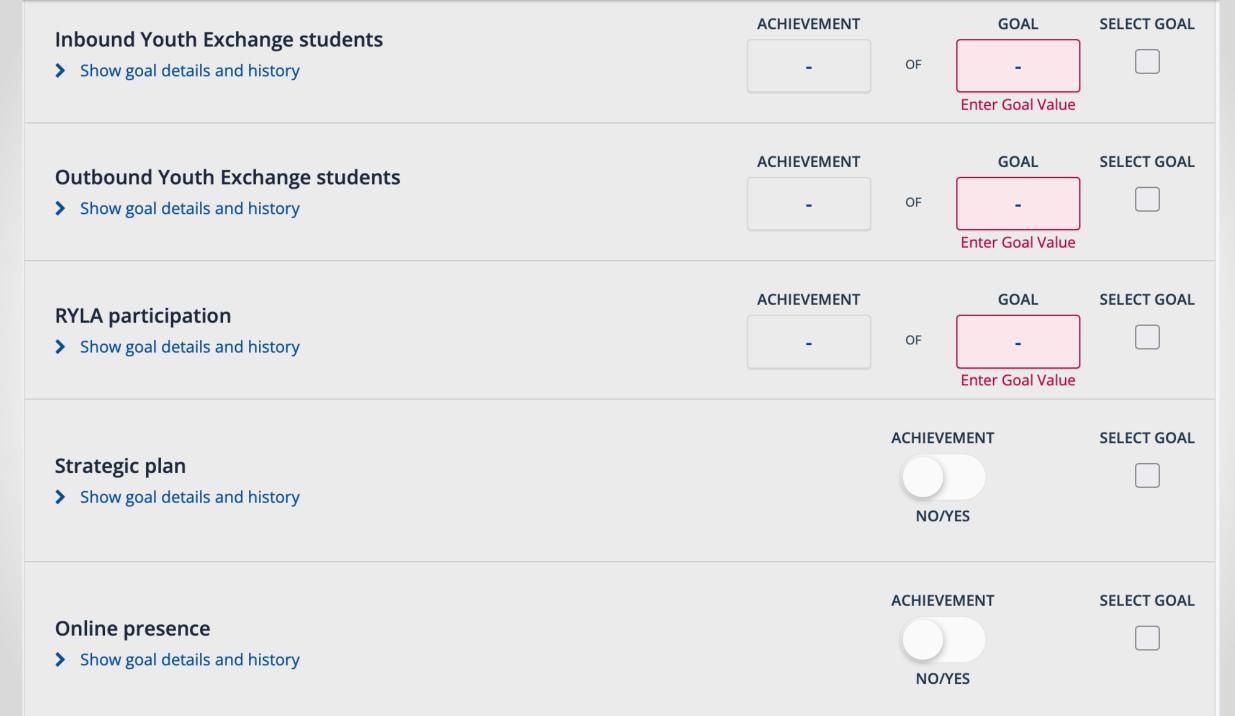

| Rotaract clubs                                     | How many new and existing Rotaract clubs will your club sponsor during the Rotary year?                                                                                                                                                                  |
|----------------------------------------------------|----------------------------------------------------------------------------------------------------------------------------------------------------------------------------------------------------------------------------------------------------------|
| Interact clubs                                     | How many new and existing Interact clubs will your club sponsor during the Rotary year?                                                                                                                                                                  |
| Inbound Youth<br>Exchange students                 | How many Rotary Youth Exchange students will your club host virtually during the Rotary year?                                                                                                                                                            |
| Outbound Youth<br>Exchange students                | How many Rotary Youth Exchange students will your club sponsor virtually during the Rotary year?                                                                                                                                                         |
| RYLA participation                                 | How many individuals will your club sponsor to participate in Rotary Youth<br>Leadership Awards (RYLA) events during the Rotary year either in person or<br>virtual?                                                                                     |
| Strategic plan                                     | Does your club have an up-to-date strategic plan?                                                                                                                                                                                                        |
| Online presence                                    | Does your club's online presence accurately reflect its current activities?                                                                                                                                                                              |
| Social activities                                  | How many social activities will your club hold outside of regular meetings during the Rotary year?                                                                                                                                                       |
| Update website and social media                    | During the Rotary year, how many times per month will your club's website or social media accounts be updated?                                                                                                                                           |
| Media stories about<br>club projects               | How many media stories will cover your club's projects during the Rotary year?                                                                                                                                                                           |
| Use of official<br>Rotary promotional<br>materials | Did your club use Rotary International's advertising and public service<br>materials, such as broadcast videos, print ads, and other official materials<br>available in the Brand Center, to promote Rotary in your community during<br>the Rotary year? |