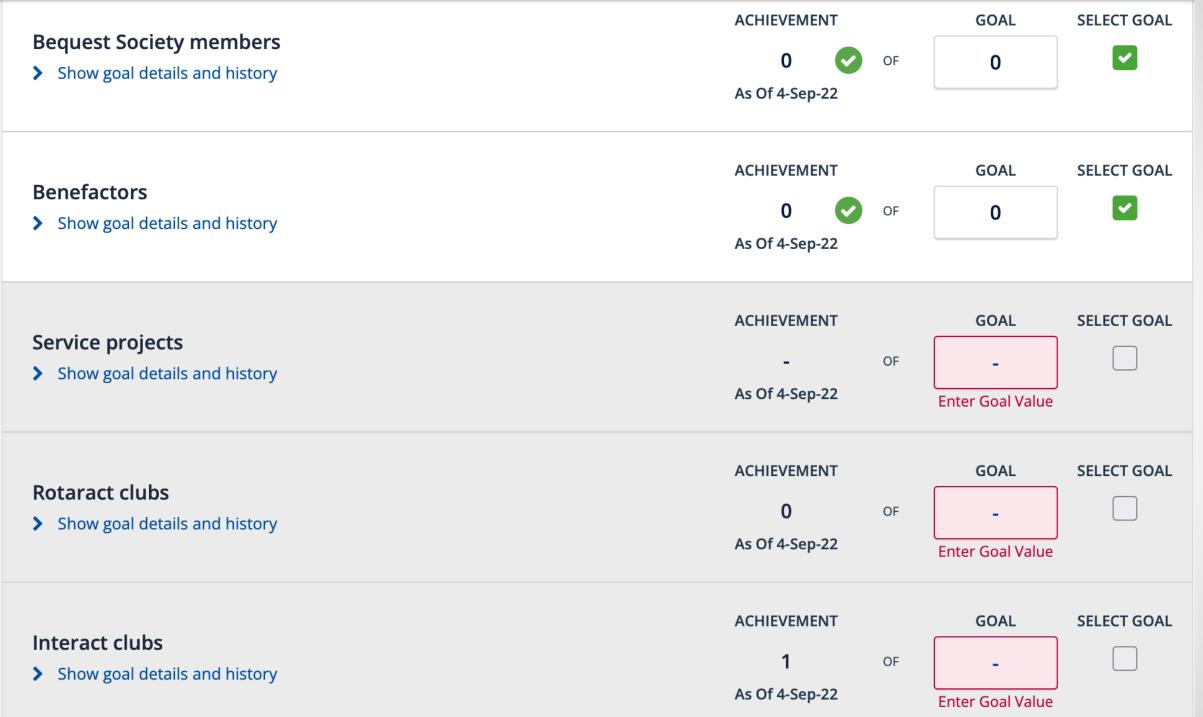

| Goal                            | Goal Detail                                                                                                                                                                                                      |
|---------------------------------|------------------------------------------------------------------------------------------------------------------------------------------------------------------------------------------------------------------|
| District training participation | How many of your club's committee chairs will attend the district training assembly?                                                                                                                             |
| Annual Fund<br>contributions    | How much money will be contributed to The Rotary Foundation Annual<br>Fund by your club and its members during the Rotary year?                                                                                  |
| PolioPlus Fund<br>contributions | How much money will be contributed to The Rotary Foundation PolioPlus<br>Fund by your club and its members during the Rotary year?                                                                               |
| Major gifts                     | How many single outright donations of US\$10,000 or more will be made by individuals associated with your club during the Rotary year?                                                                           |
| Bequest Society<br>members      | How many individuals or couples will inform The Rotary Foundation of their plans to leave US\$10,000 or more to The Rotary Foundation through their estate?                                                      |
| Benefactors                     | How many individuals or couples will inform The Rotary Foundation of their estate plans to include the Endowment Fund as a beneficiary or will make an outright gift of US\$1,000 or more to the Endowment Fund? |
| Service projects                | How many service projects will your club complete during the Rotary year?                                                                                                                                        |

| Rotaract clubs                                     | How many new and existing Rotaract clubs will your club sponsor during the Rotary year?                                                                                                                                                                  |
|----------------------------------------------------|----------------------------------------------------------------------------------------------------------------------------------------------------------------------------------------------------------------------------------------------------------|
| Interact clubs                                     | How many new and existing Interact clubs will your club sponsor during the Rotary year?                                                                                                                                                                  |
| Inbound Youth<br>Exchange students                 | How many Rotary Youth Exchange students will your club host virtually during the Rotary year?                                                                                                                                                            |
| Outbound Youth<br>Exchange students                | How many Rotary Youth Exchange students will your club sponsor virtually during the Rotary year?                                                                                                                                                         |
| RYLA participation                                 | How many individuals will your club sponsor to participate in Rotary Youth<br>Leadership Awards (RYLA) events during the Rotary year either in person or<br>virtual?                                                                                     |
| Strategic plan                                     | Does your club have an up-to-date strategic plan?                                                                                                                                                                                                        |
| Online presence                                    | Does your club's online presence accurately reflect its current activities?                                                                                                                                                                              |
| Social activities                                  | How many social activities will your club hold outside of regular meetings during the Rotary year?                                                                                                                                                       |
| Update website and social media                    | During the Rotary year, how many times per month will your club's website or social media accounts be updated?                                                                                                                                           |
| Media stories about<br>club projects               | How many media stories will cover your club's projects during the Rotary year?                                                                                                                                                                           |
| Use of official<br>Rotary promotional<br>materials | Did your club use Rotary International's advertising and public service<br>materials, such as broadcast videos, print ads, and other official materials<br>available in the Brand Center, to promote Rotary in your community during<br>the Rotary year? |