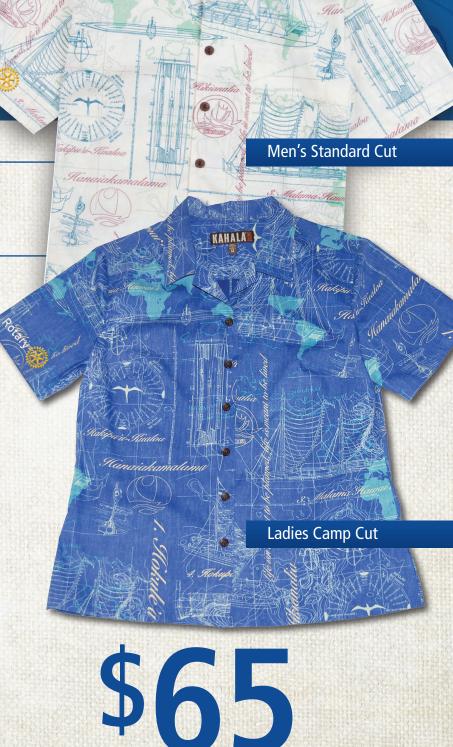

## Official D5000 DG & Presidents Shirt

Men's relaxed fit short sleeve button front shirt with coconut buttons in reversed print 100% cotton broadcloth with matched front and pocket. The print name is "World Voyage" with images of the ship and the original mapped route. It is available in "navy" and "cream". A portion of our sales of these shirts is donated to the Hoku'lea world voyage.

More info on the voyage can be found at www.hokulea.com/worldwide-voyage

Women's short sleeve button front blouse with coconut buttons in reversed print 100% cotton broadcloth (non-matched front, no pocket). Available in "navy" and "cream".