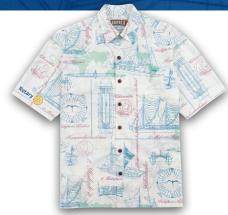

## Official D5000 DG & Presidents Shirt

Men's relaxed fit short sleeve button front shirt with coconut buttons in reversed print 100% cotton broadcloth with matched front and pocket. The print name is "World Voyage" with images of the ship and the original mapped route. It is available in "navy" and "cream". A portion of our sales of these shirts is donated to the Hoku'lea world voyage.