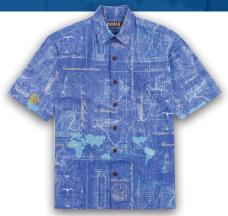

## Official D5000 DG & Presidents Shirt

Men's relaxed fit short sleeve button front shirt with coconut buttons in reversed print 100% cotton broadcloth with matched front and pocket. The print name is "World Voyage" with images of the ship and the original mapped route. It is available in "navy" and "cream". A portion of our sales of these shirts is donated to the Hoku'lea world voyage.