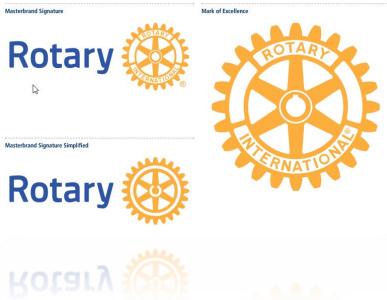

## MASTERBRAND SIGNATURE

### **Simplified Version**

 ✓ Small print: when the logo will be smaller than ½ inch

✓ Embroidery

**Logo Lockup:** used to show a relationship between Rotary and partners, fellowships, Rotary Action Groups, or a program sponsored by clubs and districts.