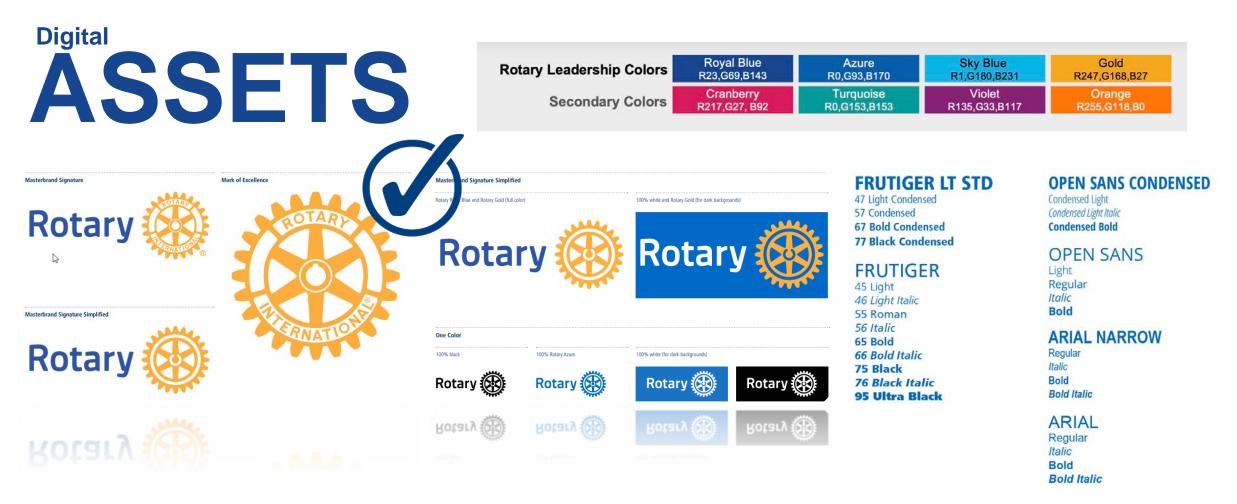

# **ASSETS**

| Rotary Leadership Colors | Royal Blue    | Azure        | Sky Blue      | Gold          |
|--------------------------|---------------|--------------|---------------|---------------|
|                          | R23,G69,B143  | R0,G93,B170  | R1,G180,B231  | R247,G168,B27 |
| Secondary Colors         | Cranberry     | Turquoise    | Violet        | Orange        |
|                          | R217,G27, B92 | R0,G153,B153 | R135,G33,B117 | R255,G118,B0  |

**FRUTIGER LT STD** 

47 Light Condensed 57 Condensed 67 Bold Condensed 77 Black Condensed

FRUTIGER 45 Light 46 Light Italic 55 Roman 56 Italic 65 Bold 66 Bold Italic 75 Black 76 Black Italic 95 Ultra Black

#### **OPEN SANS CONDENSED**

Condensed Light Condensed Light Italic Condensed Bold

OPEN SANS

Regular Italic Bold

**ARIAL NARROW** 

Regular Italic Bold Bold Italic

ARIAL Regular Italic Bold Bold Italic

Masterbrand Signature Simplified