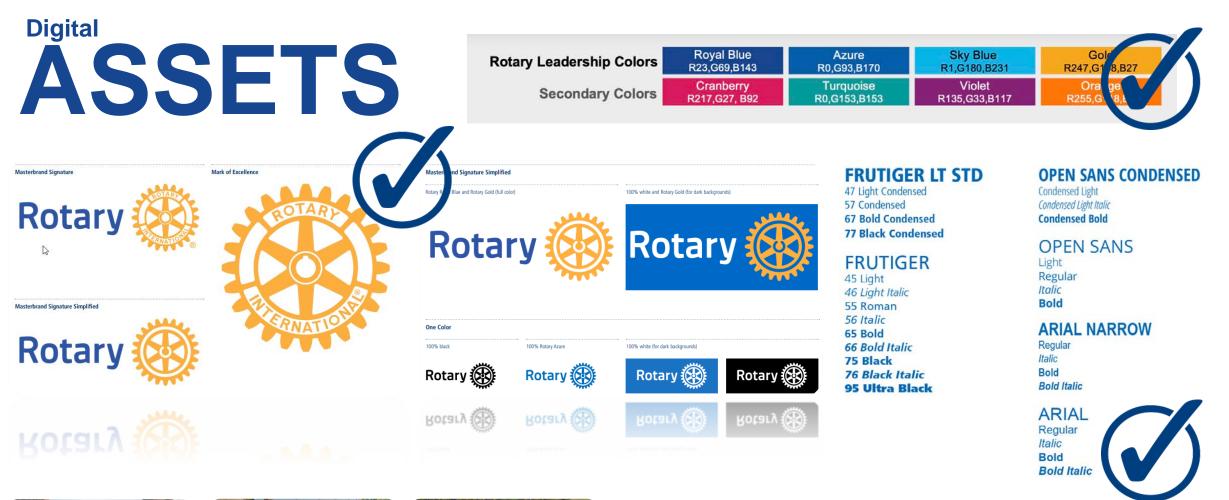

# **ASSETS**

| Rotary Leadership Colors | Royal Blue    | Azure        | Sky Blue      | Gold          |
|--------------------------|---------------|--------------|---------------|---------------|
|                          | R23,G69,B143  | R0,G93,B170  | R1,G180,B231  | R247,G168,B27 |
| Secondary Colors         | Cranberry     | Turquoise    | Violet        | Orange        |
|                          | R217,G27, B92 | R0,G153,B153 | R135,G33,B117 | R255,G118,B0  |