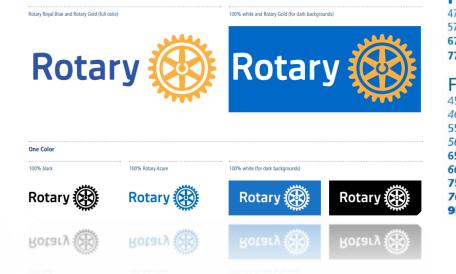

## MASTERBRAND SIGNATURE

### **Simplified Version**

 ✓ Small print: when the logo will be smaller than ½ inch

✓ Embroidery

**Logo Lockup:** used to show a relationship between Rotary and partners, fellowships, Rotary Action Groups, or a program sponsored by clubs and districts.