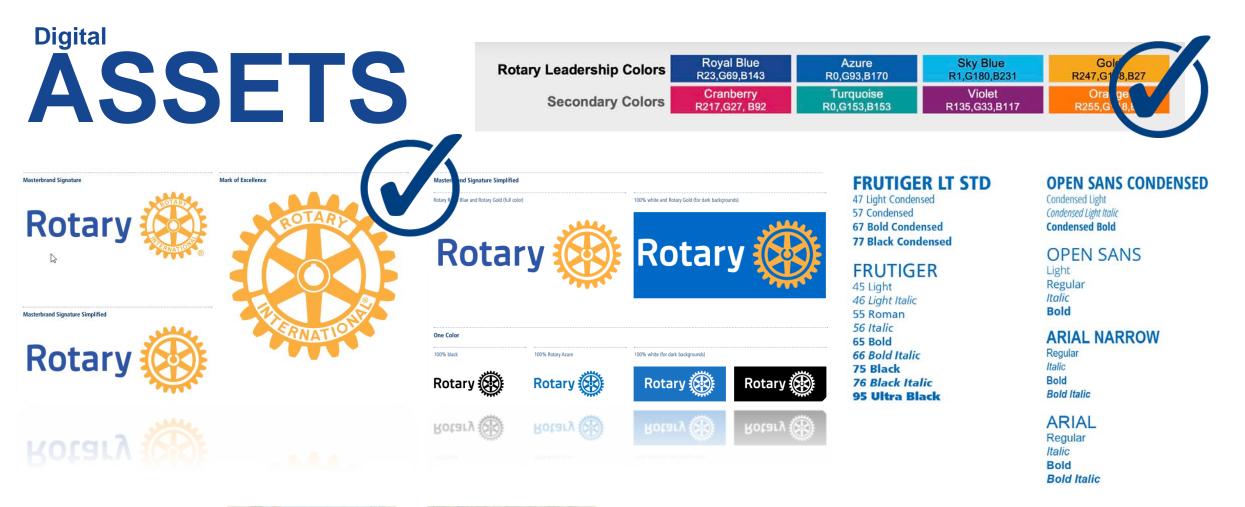

## MASTERBRAND SIGNATURE

### **Simplified Version**

 ✓ Small print: when the logo will be smaller than ½ inch

✓ Embroidery

**Logo Lockup:** used to show a relationship between Rotary and partners, fellowships, Rotary Action Groups, or a program sponsored by clubs and districts.