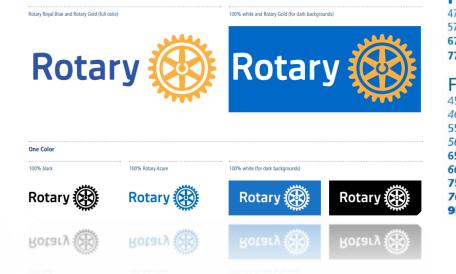

# **ASSETS**

| Rotary Leadership Colors | Royal Blue    | Azure        | Sky Blue      | Gold          |
|--------------------------|---------------|--------------|---------------|---------------|
|                          | R23,G69,B143  | R0,G93,B170  | R1,G180,B231  | R247,G168,B27 |
| Secondary Colors         | Cranberry     | Turquoise    | Violet        | Orange        |
|                          | R217,G27, B92 | R0,G153,B153 | R135,G33,B117 | R255,G118,B0  |