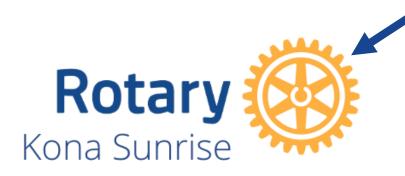

### **Simplified Version**

 ✓ Small print: when the logo will be smaller than ½ inch

✓ Embroidery

**Logo Lockup:** used to show a relationship between Rotary and partners, fellowships, Rotary Action Groups, or a program sponsored by clubs and districts.