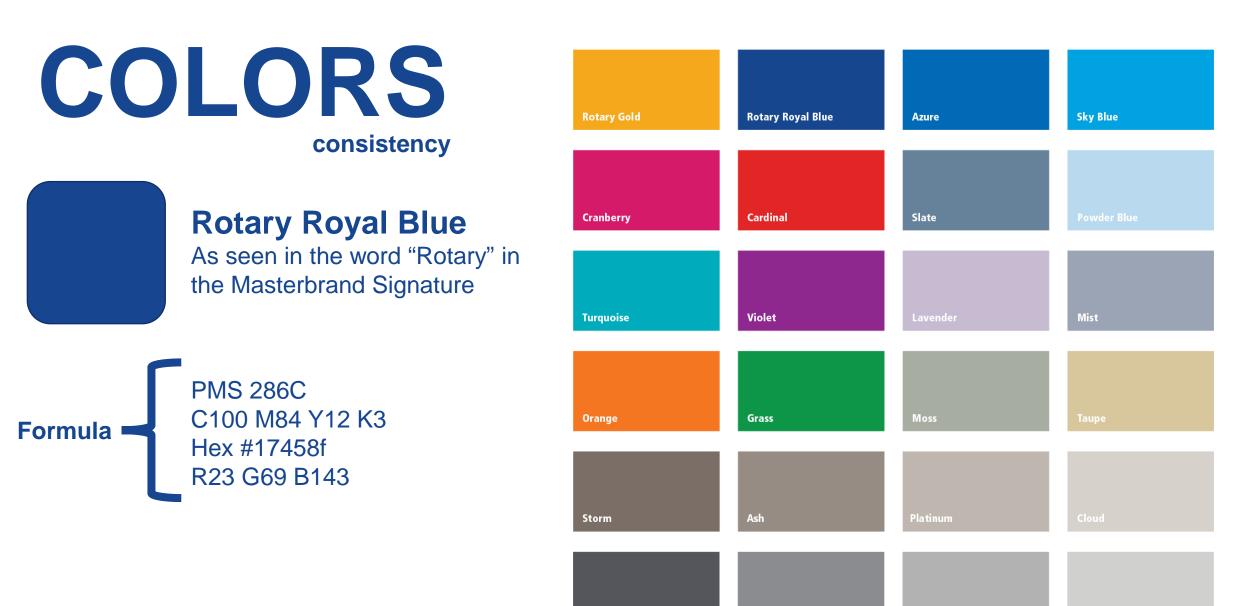

# **ASSETS**

| Rotary Leadership Colors | Royal Blue    | Azure        | Sky Blue      | Gold          |
|--------------------------|---------------|--------------|---------------|---------------|
|                          | R23,G69,B143  | R0,G93,B170  | R1,G180,B231  | R247,G168,B27 |
| Secondary Colors         | Cranberry     | Turquoise    | Violet        | Orange        |
|                          | R217,G27, B92 | R0,G153,B153 | R135,G33,B117 | R255,G118,B0  |