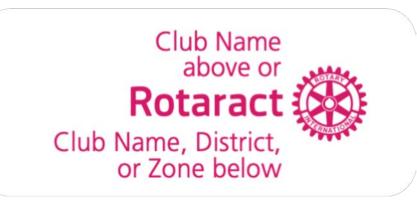

### **Simplified Version**

 ✓ Small print: when the logo will be smaller than ½ inch

✓ Embroidery

**Logo Lockup:** used to show a relationship between Rotary and partners, fellowships, Rotary Action Groups, or a program sponsored by clubs and districts.