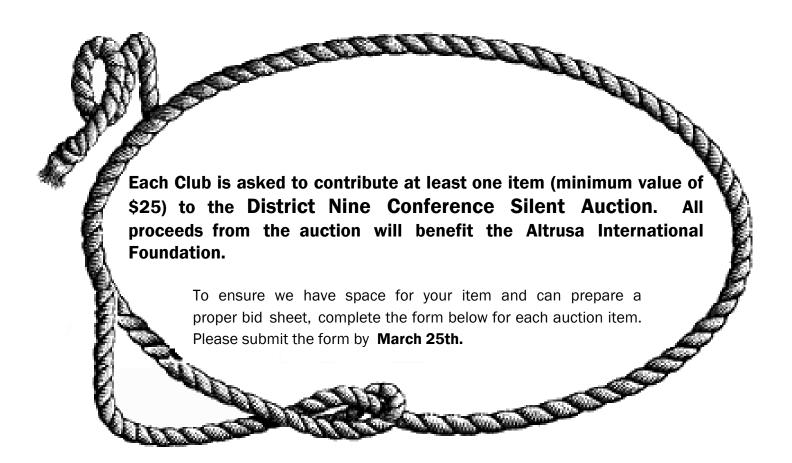

ong savings habits. In 2014, 777 individuals in Tarrant County received financial empowerment services through the Center for Transforming Lives. Fifty percent of these individuals have started saving, and nine percent saved more than \$1,000.

Conference Service Project: Please donate one or more of the following to support the Emergency Shelter program: twin-sized bedding (XLong twin sheets, pillowcases, blankets, comforters, etc.), bath and hand towels, wash cloths, and pillows. Please note that for the twin sheets, they need the X Long size. (The women are allowed to keep all of the items when they move out of the shelter into their own apartments, so there is great need for these items.) In 2014, the Center for Transforming Lives provided safe housing for 443 women and families.







#### **District Nine Conference Silent Auction Donation Form**

Please type or print clearly for proper bid sheet completion.

| Altrusa International of                                | wishes to donate the following: |
|---------------------------------------------------------|---------------------------------|
| Auction Item Description:                               |                                 |
| Retail Value of Item: Comments or Special Instructions: |                                 |
|                                                         |                                 |
|                                                         |                                 |

Please send completed form by March 25, 2016 to:

Lois Durant 200 North Church Palestine, Texas 75801 lois