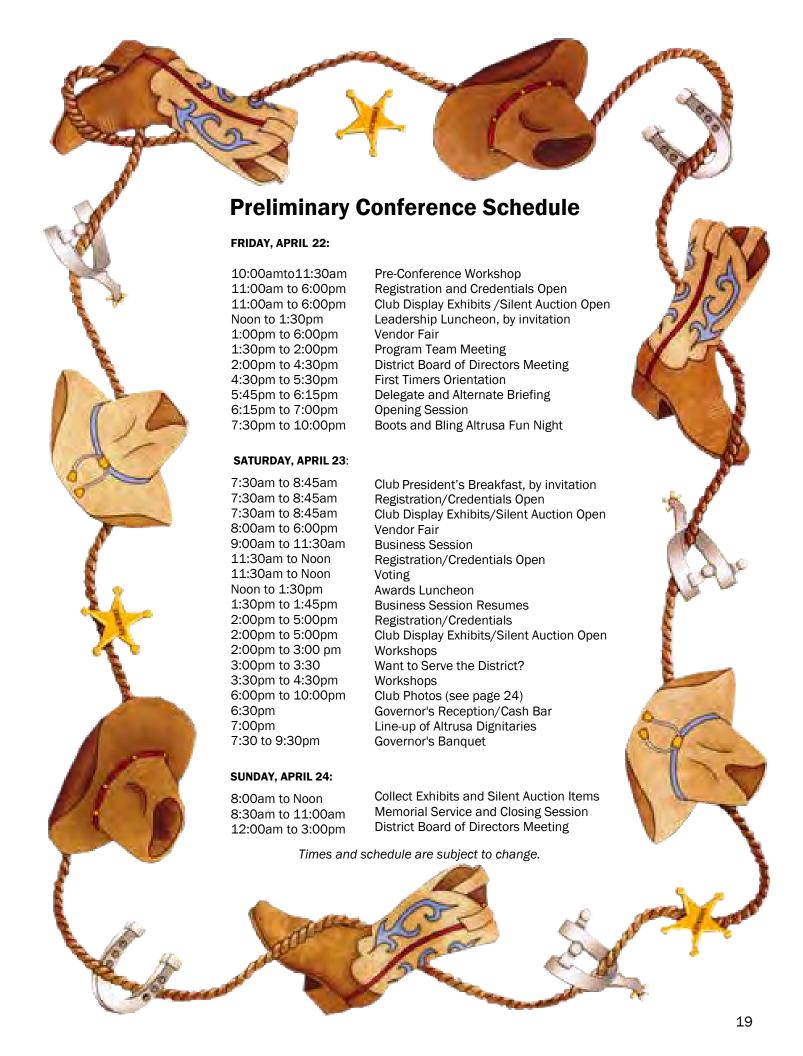

untry Link Sausage or Grilled Ham Steak

Orange Juice and Water

Gourmet Regular and Decaffeinated Coffee and Assorted Herbal Hot Teas

#### Saturday Awards Luncheon

Herb-Crusted Chicken with Champagne Sauce

House Salad with Choice of Dressing

**Garlic Mashed Potatoes** 

Green Beans Almondine

Warm Rolls and Butter

Chef's Selection of Desserts

Iced Tea, Water and Gourmet Coffee

#### Saturday Governor's Banquet

Choice of:

Flat Iron Steak with Tobacco Onions or

Fresh Salmon in a Lemon-Caper Sauce

Fresh Field Greens Salad with Mandarin Oranges

and Beets with Balsamic Vinaigrette Chef's

Seasoned New Potatoes

Asparagus and Baby Carrots

Warm Rolls and Butter

Cheescake with Raspberry Coulis or

Black and White Chocolate Mousse Cake

Iced Tea, Water and Gourmet Coffee

Cash Bar







Preliminary Workshop Schedule - Based upon requests from many members regarding the need for eduction on social media, a special Pre-Conference Workshop will be offered on Friday morning from 10:00am to 11:30am. Please be sure to bring your own computer. Seating is limited so you must pre-register by March 25th. Please email Trina Taylor at trinataylor@gmail.com to pre-register.

| Venue         | Workshop Times and Topics                            |                                                                            |  |
|---------------|------------------------------------------------------|----------------------------------------------------------------------------|--|
| Sabine        | FRIDAY Pre-conference Workshop<br>10:00am to 11:30am | Frances Dalbey and Trina Taylor<br