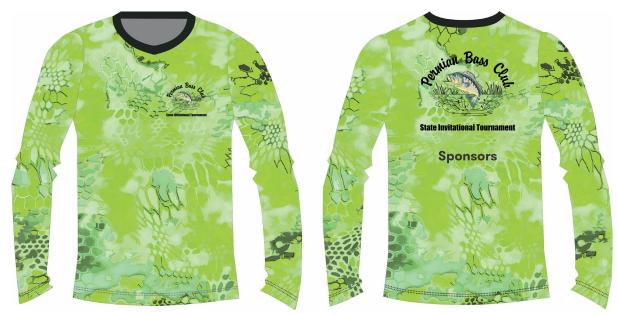

# SPECIAL EDITION 58th ANNIVERSARY FISHING SHIRTS & CAPS

- FISHING SHIRT : BREATHABLE POLYESTER T-SHIRT -

LONG SLEEVE - \$50.00 EACH - QTY \_\_\_\_ Size\_\_\_\_

S M L XL 2XL 3XL 4XL

- PERMIAN BASS CLUB "58th" ANNIVERSARY SIT CAPS - ONE SIZE FITS ALL - \$20.00 EACH - QTY\_\_\_\_

# EARLY ORDER DEADLINE IS AUGUST 1, 2022

**DON'T BE LATE ORDER YOURS TODAY!** 