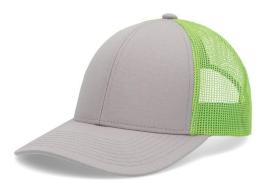

# SPECIAL EDITION 58th ANNIVERSARY FISHING SHIRTS & CAPS

- FISHING SHIRT : BREATHABLE POLYESTER T-SHIRT -

LONG SLEEVE - \$50.00 EACH - QTY \_\_\_\_ Size\_\_\_\_

S M L XL 2XL 3XL 4XL

- PERMIAN BASS CLUB "58th" ANNIVERSARY SIT CAPS - ONE SIZE FITS ALL - \$20.00 EACH - QTY\_\_\_\_

# EARLY ORDER DEADLINE IS AUGUST 1, 2022

**DON'T BE LATE ORDER YOURS TODAY!** 