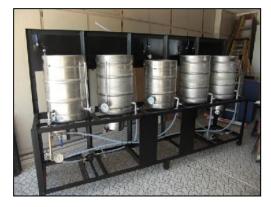

## Building Fund Donation or Pledge

SCW Zymurgy Club has received the opportunity from the Recreation Centers of Sun City West to remodel a space for a state-of-the-art crafting facility for beer and wine that will contain a • Brew System • Fermentation area • Walk-in Cooler • Indoor Work Area with Sink and a • Courtyard with Brew System, Sink and Cooking Burners. The facility will be off of Meeker Blvd. in the RH Johnson Lower Activity Center by The Bocce Courts. Zymurgy Club has committed to paying 50% for the facility on its own. Therefore, we are seeking donations and pledges to build and furnish the facility.

As a bonus, all donations will be listed on a commemorative plaque (to be chosen) in the Courtyard.

Donations of \$600.00 or more will receive an individual plaque (to be chosen) in the Courtyard.

**SCW Zymurgy Brew System** 