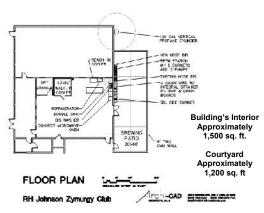

## Building Fund Donation or Pledge

SCW Zymurgy Club has received the opportunity from the Recreation Centers of Sun City West to remodel a space for a state-of-the-art crafting facility for beer and wine that will contain a • Brew System • Fermentation area • Walk-in Cooler • Indoor Work Area with Sink and a • Courtyard with Brew System, Sink and Cooking Burners. The facility will be off of Meeker Blvd. in the RH Johnson Lower Activity Center by The Bocce Courts. Zymurgy Club has committed to paying 50% for the facility on its own. Therefore, we are seeking donations and pledges to build and furnish the facility.

As a bonus, all donations will be listed on a commemorative plaque (to be chosen) in the Courtyard.

Donations of \$600.00 or more will receive an individual plaque (to be chosen) in the Courtyard.

**SCW Zymurgy Brew System** 